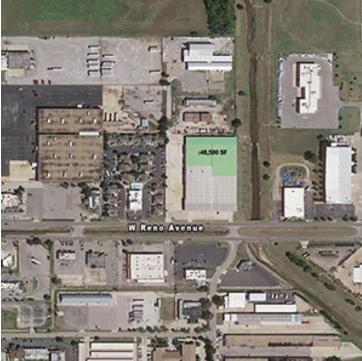

#### LOCATION OVERVIEW

14' Reno Avenue and Meridian Avenue area. **Ceiling Height:** Side wall:

> Ready access to interstate highway system. Center: