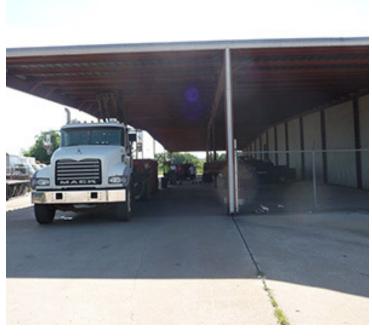

### INDUSTRIAL SPACE NOW AVAILABLE

48.500 SF Available SF:

Lease Rate: \$4.00 SF/yr Gross

**Covered Storage Area:** 50' x 250' covered outisde • Heavy Electrical

storage area