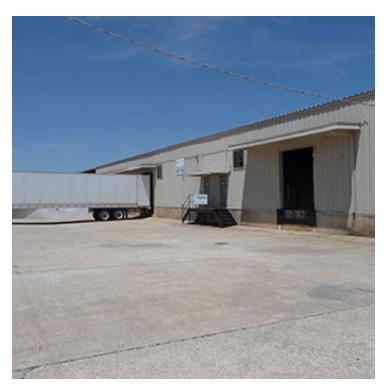

#### PROPERTY OVERVIEW

- 3 Dock high doors
- 1 Drive-in door
- Skylights
- Gas fired overhead heaters
- Sprinklered
- Exhaust Fans