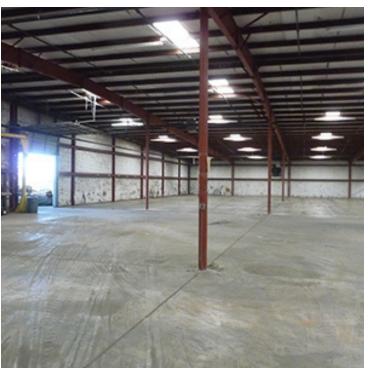

#### PROPERTY OVERVIEW

- 3 Dock high doors
- 1 Drive-in door
- Skylights
- Gas fired overhead heaters
- Sprinklered
- Exhaust Fans

#### LOCATION OVERVIEW

14' Reno Avenue and Meridian Avenue area. **Ceiling Height:** Side wall:

> Ready access to interstate highway system. Center: