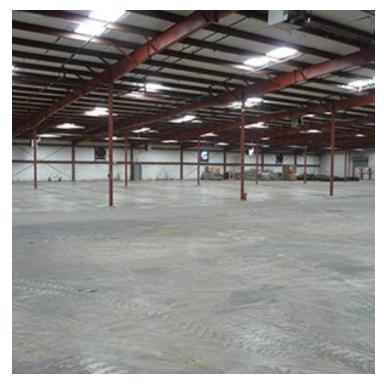

### INDUSTRIAL SPACE NOW AVAILABLE

48.500 SF Available SF:

Lease Rate: \$4.00 SF/yr Gross

**Covered Storage Area:** 50' x 250' covered outisde • Heavy Electrical

storage area

#### PROPERTY OVERVIEW

- 3 Dock high doors
- 1 Drive-in door
- Skylights
- Gas fired overhead heaters
- Sprinklered
- Exhaust Fans