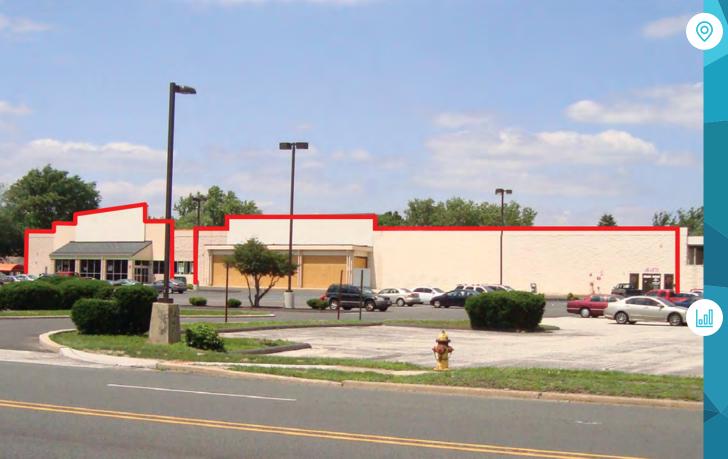

# **165 WHITE HORSE PIKE** CLEMENTON, NJ

±47,201 SF AVAILABLE FOR LEASE

# property highlights.

- Excellent opportunity for Medical, Fitness, and Junior Anchor boxes
- Located at the signalized intersection of White
  Horse Pike and Brand Avenue
- Over 186,000 people in a 5 mile radius with incomes in excess of \$91,000