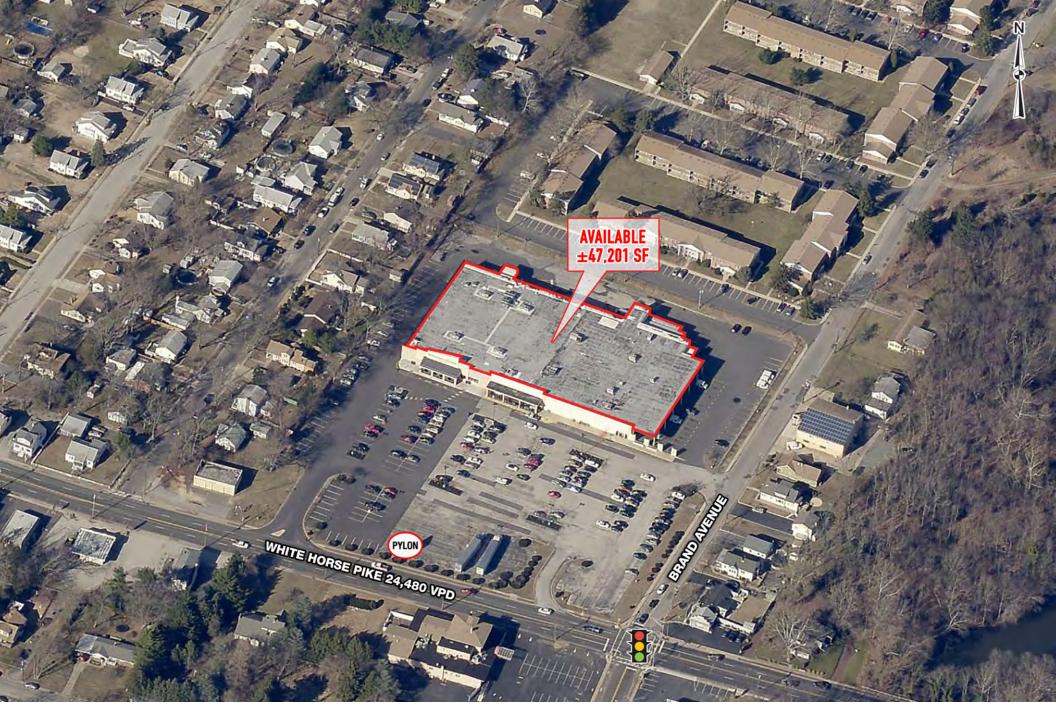

# **165 WHITE HORSE PIKE** CLEMENTON, NJ

±47,201 SF AVAILABLE FOR LEASE

# property highlights.

- Excellent opportunity for Medical, Fitness, and Junior Anchor boxes
- Located at the signalized intersection of White
  Horse Pike and Brand Avenue
- Over 186,000 people in a 5 mile radius with incomes in excess of \$91,000

### stats.

| < | 2016 DEMOGRAPHICS*                      | 1 MILE   | 3 MILES  | 5 MILES  |
|---|-----------------------------------------|----------|----------|----------|
|   | EST. POPULATION                         | 12,688   | 79,570   | 186,300  |
|   | EST. HOUSEHOLDS                         | 5,086    | 31,700   | 70,163   |
|   | EST. AVG. HH INCOME                     | \$52,411 | \$76,964 | \$91,745 |
|   | WHITE HORSE PIKE: 24,480 VPD *ESRI 2016 |          |          |          |