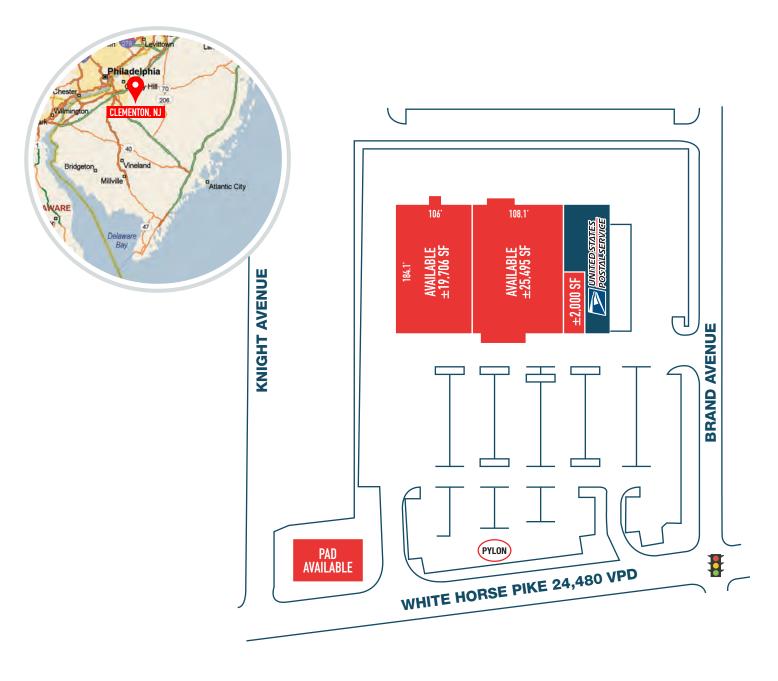

# **165 WHITE HORSE PIKE** CLEMENTON, NJ

±47,201 SF AVAILABLE FOR LEASE

# property highlights.

- Excellent opportunity for Medical, Fitness, and Junior Anchor boxes
- Located at the signalized intersection of White
  Horse Pike and Brand Avenue
- Over 186,000 people in a 5 mile radius with incomes in excess of \$91,000

### stats.

| < | 2016 DEMOGRAPHICS*                      | 1 MILE   | 3 MILES  | 5 MILES  |
|---|-----------------------------------------|----------|----------|----------|
|   | EST. POPULATION                         | 12,688   | 79,570   | 186,300  |
|   | EST. HOUSEHOLDS                         | 5,086    | 31,700   | 70,163   |
|   | EST. AVG. HH INCOME                     | \$52,411 | \$76,964 | \$91,745 |
|   | WHITE HORSE PIKE: 24,480 VPD *ESRI 2016 |          |          |          |