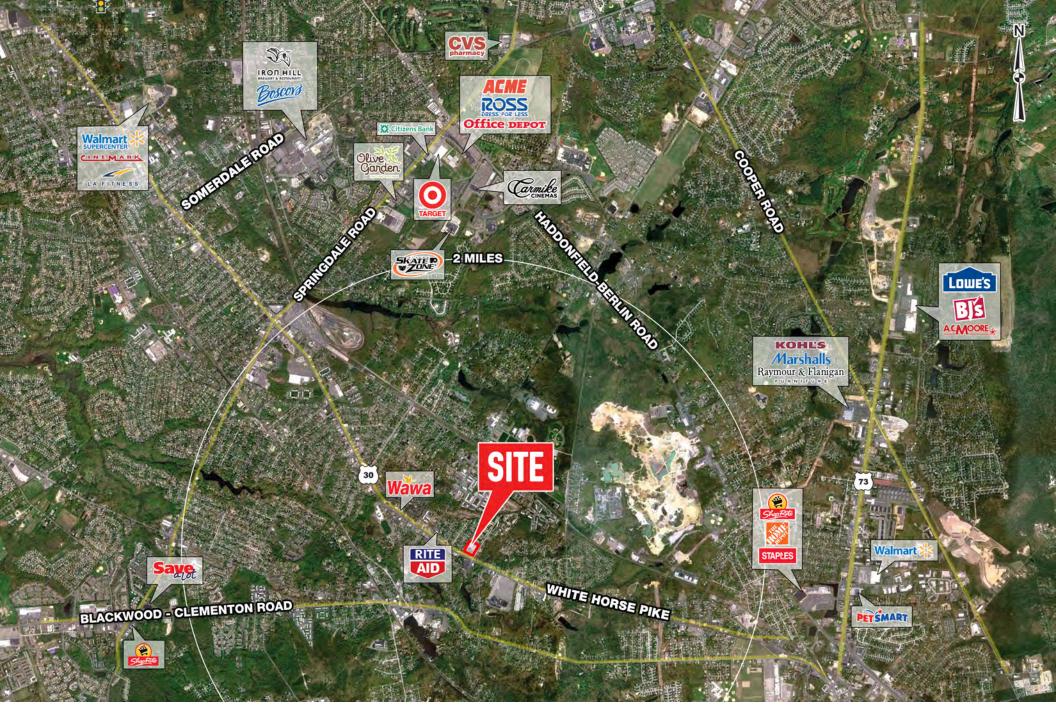

# property highlights.

- Excellent opportunity for Medical, Fitness, and Junior Anchor boxes
- Located at the signalized intersection of White
  Horse Pike and Brand Avenue
- Over 186,000 people in a 5 mile radius with incomes in excess of \$91,000

### stats.

| < | 2016 DEMOGRAPHICS*                      | 1 MILE   | 3 MILES  | 5 MILES  |
|---|-----------------------------------------|----------|----------|----------|
|   | EST. POPULATION                         | 12,688   | 79,570   | 186,300  |
|   | EST. HOUSEHOLDS                         | 5,086    | 31,700   | 70,163   |
|   | EST. AVG. HH INCOME                     | \$52,411 | \$76,964 | \$91,745 |
|   | WHITE HORSE PIKE: 24,480 VPD *ESRI 2016 |          |          |          |