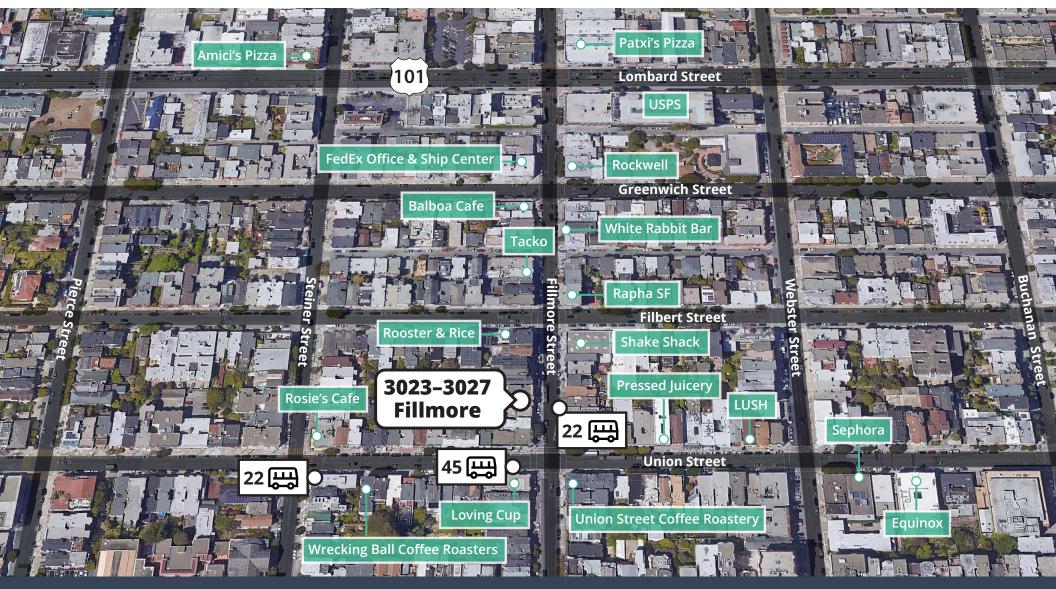

d from sources which we deem reliable and, while thought to be correct, is not guaranteed by Avison Young.

- 1,515 sf of impeccable, open space with artistic light fixtures
- Incredible natural light and visibility
- High ceilings
- Excellent signage opportunity











- 534 sf
- Clean, boutique, peaceful space
- Perfect for professional services or health/wellness businesses







- 584 sf
- Clean, boutique, peaceful space
- Perfect for professional services or health/wellness businesses







1st Floor

2nd Floor

Andrew Rebennack 415.349.3392 andrew.rebennack@avisonyoung.com Re Lic: #02025935

#### <u>Cameron Baird</u>

415.301.3175 cameron.baird@avisonyoung.com Re Lic: #01503816



### 3027 Fillmore Neighborhood

#### **For Lease** 3023 – 3027 Fillmore Street San Francisco, CA



Andrew Rebennack 415.349.3392 andrew.rebennack@avisonyoung.com Re Lic: #02025935 Cameron Baird

415.301.3175 cameron.baird@avisonyoung.com Re Lic: #01503816