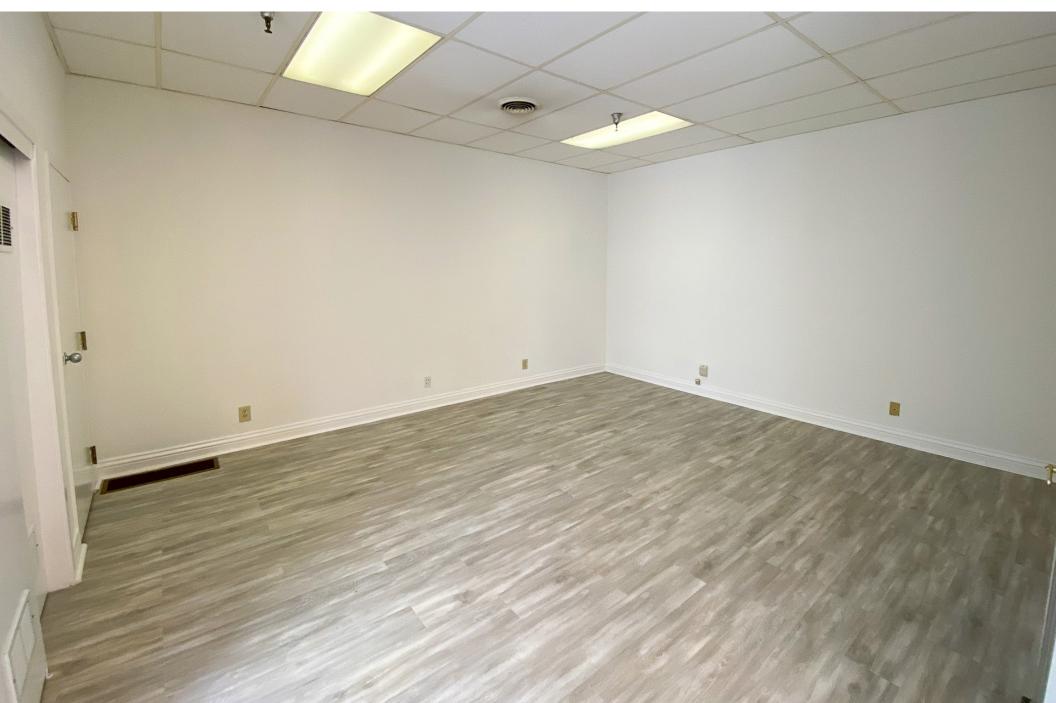

- 1,515 sf of impeccable, open space with artistic light fixtures
- Incredible natural light and visibility
- High ceilings
- Excellent signage opportunity

- 534 sf
- Clean, boutique, peaceful space
- Perfect for professional services or health/wellness businesses