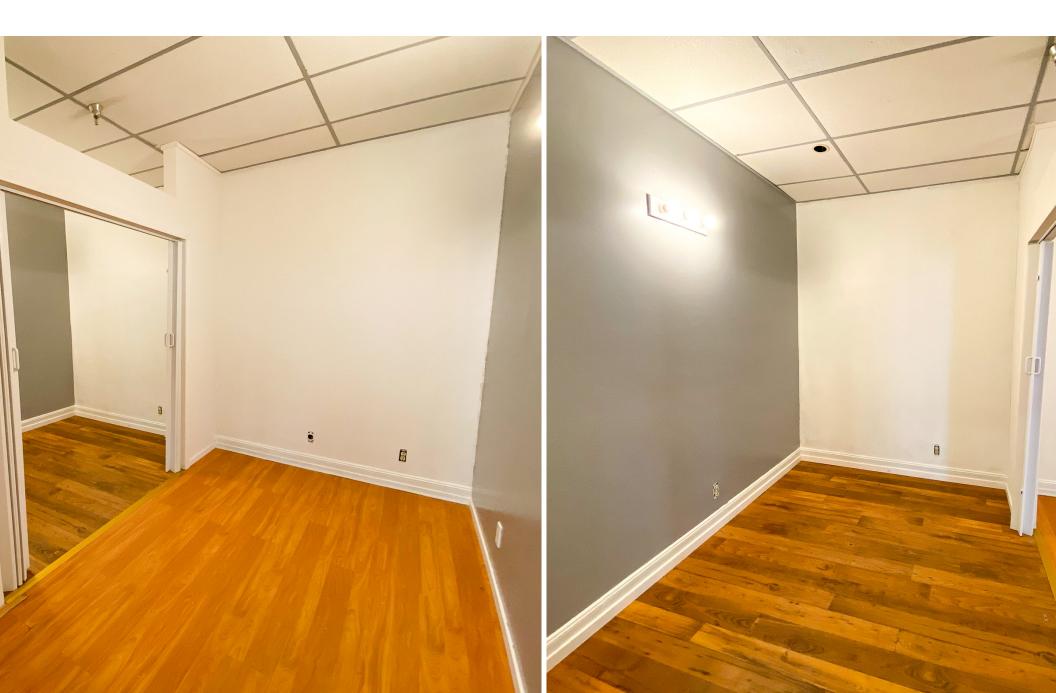

- 1,515 sf of impeccable, open space with artistic light fixtures
- Incredible natural light and visibility
- High ceilings
- Excellent signage opportunity

- 534 sf
- Clean, boutique, peaceful space
- Perfect for professional services or health/wellness businesses