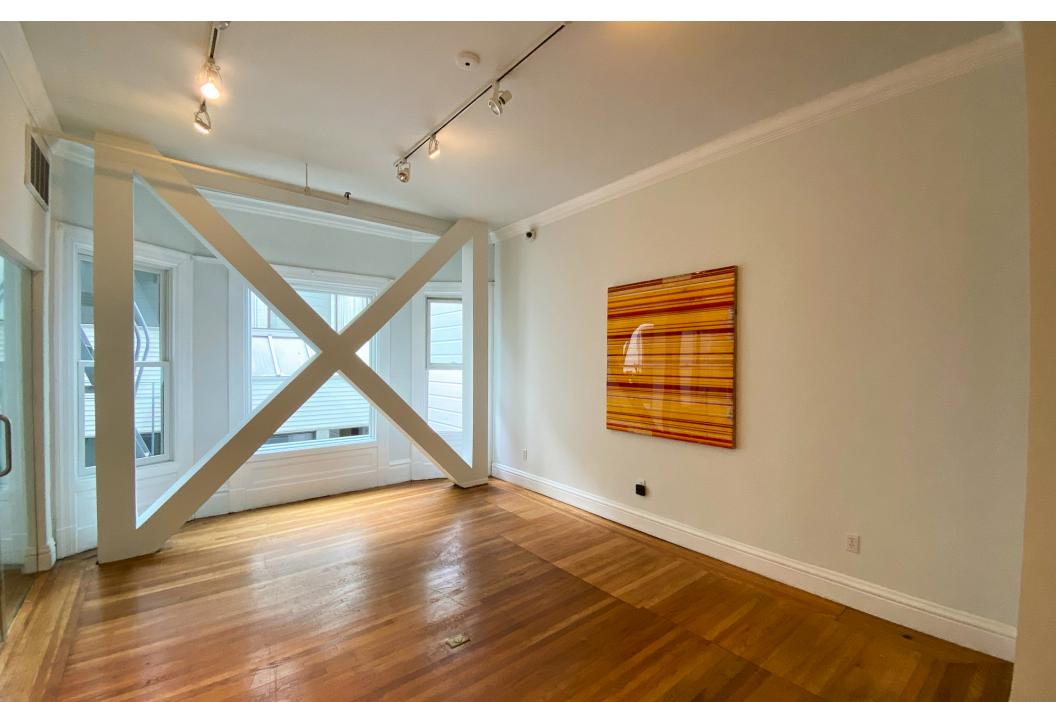

- 1,515 sf of impeccable, open space with artistic light fixtures
- Incredible natural light and visibility
- High ceilings
- Excellent signage opportunity

- 534 sf
- Clean, boutique, peaceful space
- Perfect for professional services or health/wellness businesses