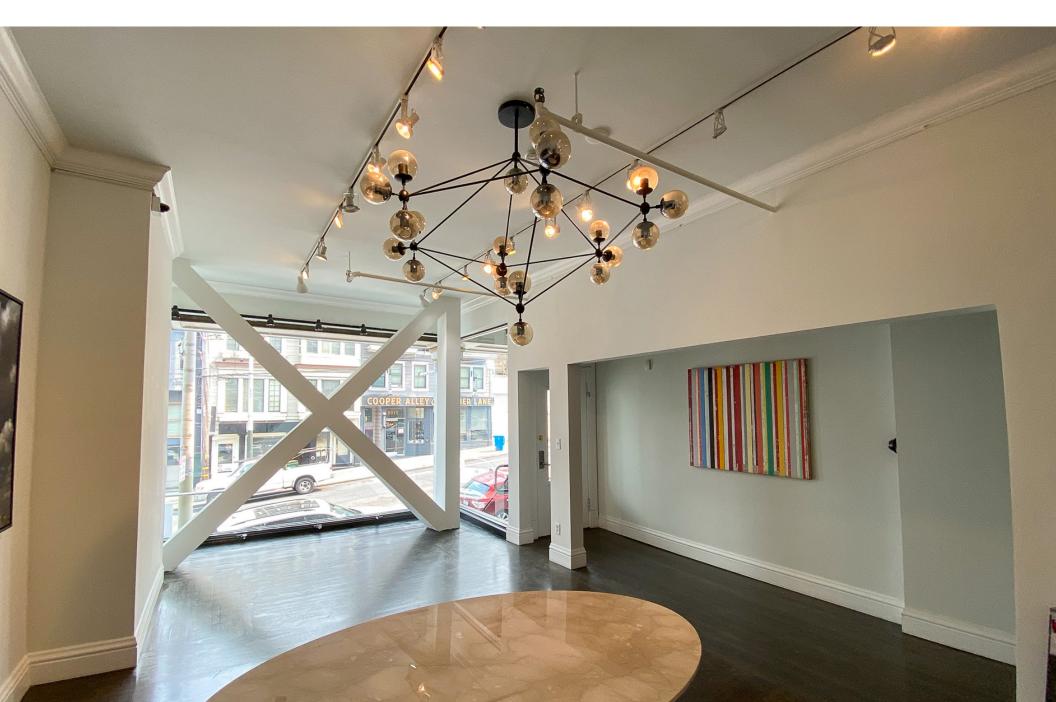

- 1,515 sf of impeccable, open space with artistic light fixtures
- Incredible natural light and visibility
- High ceilings
- Excellent signage opportunity

- 534 sf
- Clean, boutique, peaceful space
- Perfect for professional services or health/wellness businesses