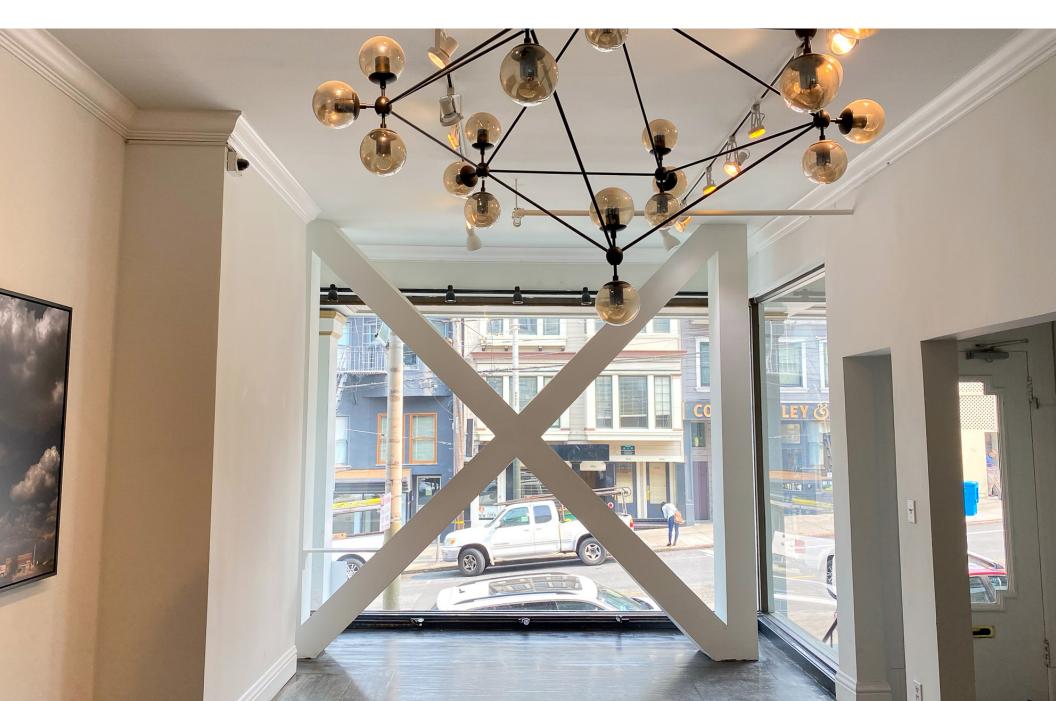

- 1,515 sf of impeccable, open space with artistic light fixtures
- Incredible natural light and visibility
- High ceilings
- Excellent signage opportunity

- 534 sf
- Clean, boutique, peaceful space
- Perfect for professional services or health/wellness businesses