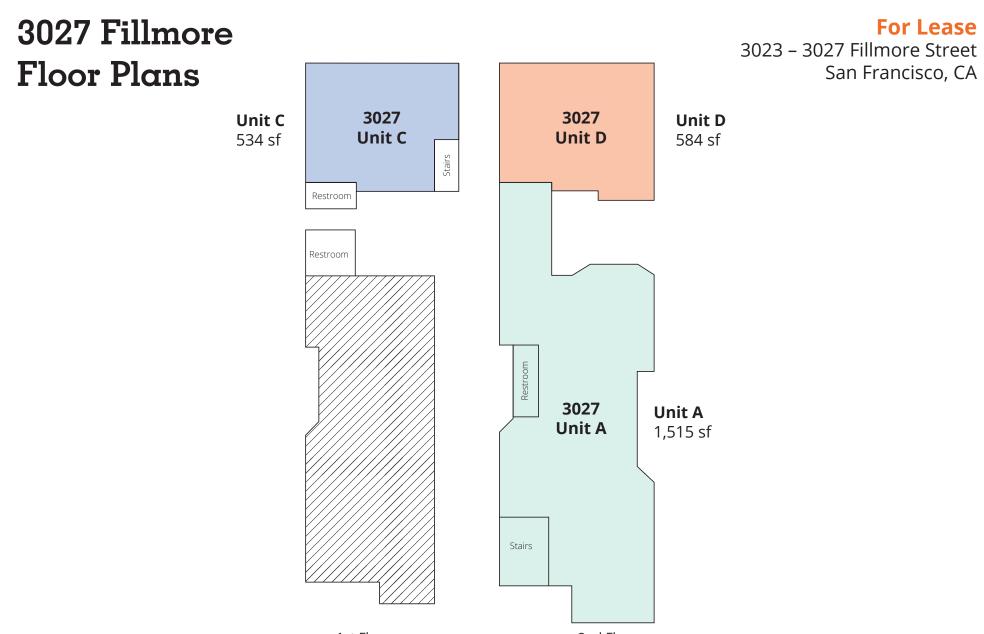

- 1,515 sf of impeccable, open space with artistic light fixtures
- Incredible natural light and visibility
- High ceilings
- Excellent signage opportunity

- 534 sf
- Clean, boutique, peaceful space
- Perfect for professional services or health/wellness businesses

- 584 sf
- Clean, boutique, peaceful space
- Perfect for professional services or health/wellness businesses

1st Floor

2nd Floor

Andrew Rebennack 415.349.3392 andrew.rebennack@avisonyoung.com Re Lic: #02025935