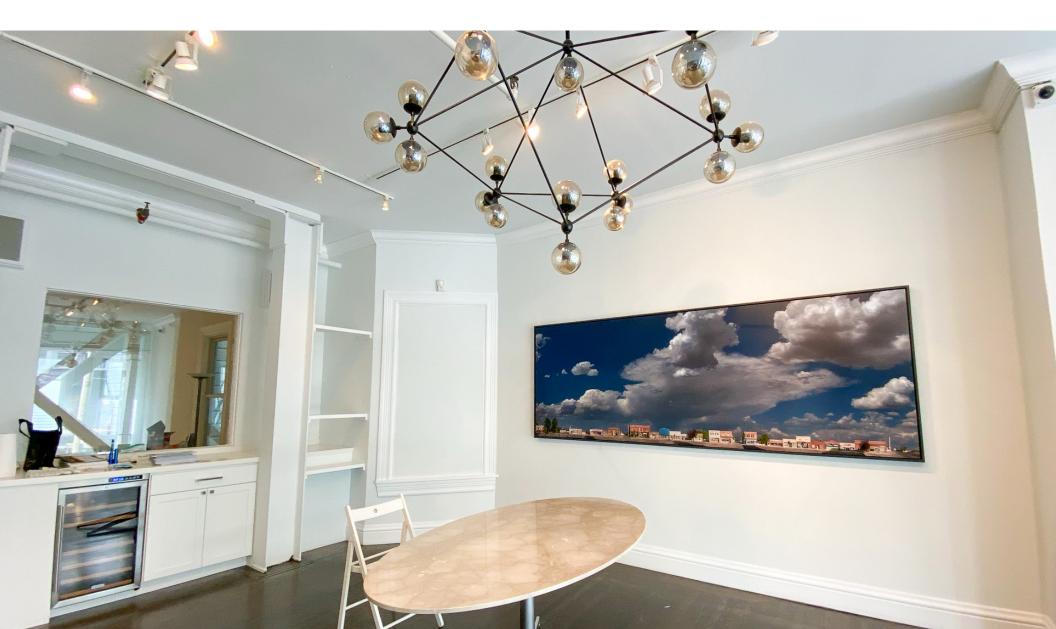

- 1,515 sf of impeccable, open space with artistic light fixtures
- Incredible natural light and visibility
- High ceilings
- Excellent signage opportunity

- 534 sf
- Clean, boutique, peaceful space
- Perfect for professional services or health/wellness businesses