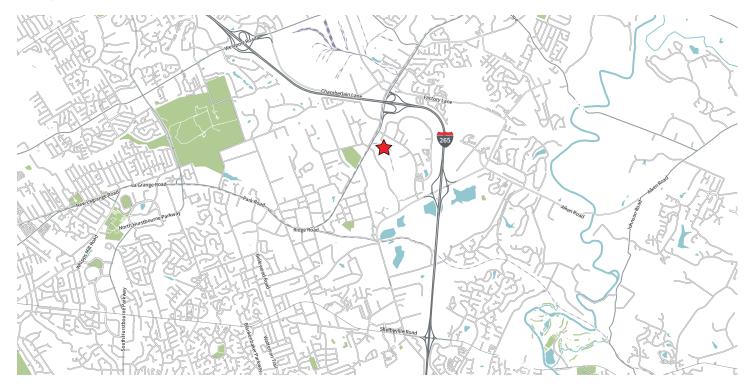

For Sale

## 4,250 s.f. office building in Eastpoint Business Center

### New construction - interior ready for buildout

- 2,750 s.f. one-story building with 1,500 s.f. lower level with windows and back door
- Parking is available in front and back of the building
- Fee simple development, not office condominiums
- The complex has six buildings with sufficient parking for medical use
- Adjacent building is podiatrist medical space
- Eastpoint Business Center is the ideal location within minutes of Interstate-265, Interstate-64 and Interstate-71

### 13107 Eastpoint Park Blvd. Louisville, KY 40223

Patrick J. Richardson, CCIM +1 502 394 2515 pat.richardson@am.jll.com

#### jll.com/louisville



## Мар



# <u>Aerial</u>





## ©2018 Jones Lang LaSalle IP, Inc. All rights reserved. All information contained herein is from sources deemed reliable; however, no representation or warranty is made to the accuracy thereof.

#### DISCLAIMER