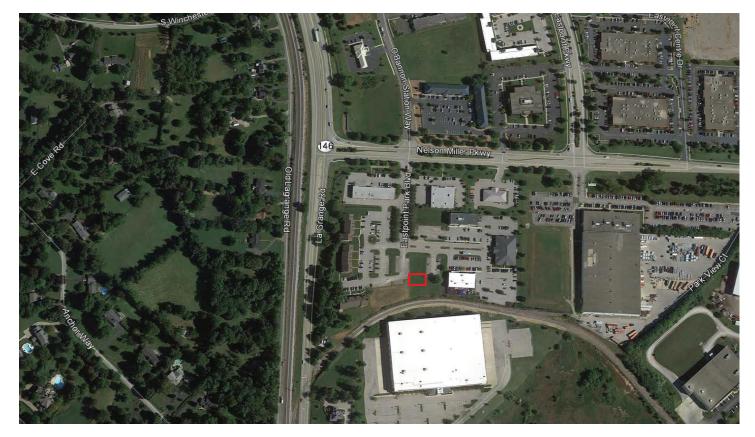

For Sale

## 4,250 s.f. office building in Eastpoint Business Center

### New construction - interior ready for buildout

- 2,750 s.f. one-story building with 1,500 s.f. lower level with windows and back door
- Parking is available in front and back of the building
- Fee simple development, not office condominiums
- The complex has six buildings with sufficient parking for medical use
- Adjacent building is podiatrist medical space
- Eastpoint Business Center is the ideal location within minutes of Interstate-265, Interstate-64 and Interstate-71

### 13107 Eastpoint Park Blvd. Louisville, KY 40223

Patrick J. Richardson, CCIM +1 502 394 2515 pat.richardson@am.jll.com

#### jll.com/louisville



## Мар



# <u>Aerial</u>





## ©2018 Jones Lang LaSalle IP, Inc. All rights reserved. All information contained herein is from sources deemed reliable; however, no representation or warranty is made to the accuracy thereof.

#### DISCLAIMER