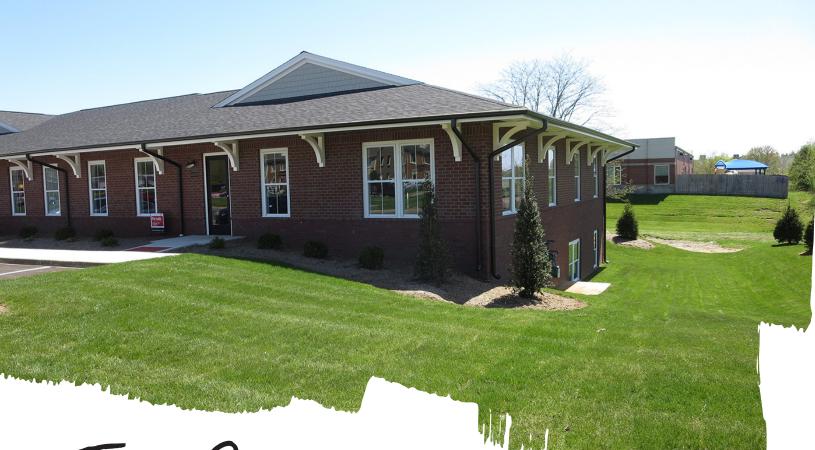

For Sale

## 4,250 s.f. office building in Eastpoint Business Center

### New construction - interior ready for buildout

- 2,750 s.f. one-story building with 1,500 s.f. lower level with windows and back door
- Parking is available in front and back of the building
- Fee simple development, not office condominiums
- The complex has six buildings with sufficient parking for medical use
- Adjacent building is podiatrist medical space
- Eastpoint Business Center is the ideal location within minutes of Interstate-265, Interstate-64 and Interstate-71

### 13107 Eastpoint Park Blvd. Louisville, KY 40223

Patrick J. Richardson, CCIM +1 502 394 2515 pat.richardson@am.jll.com