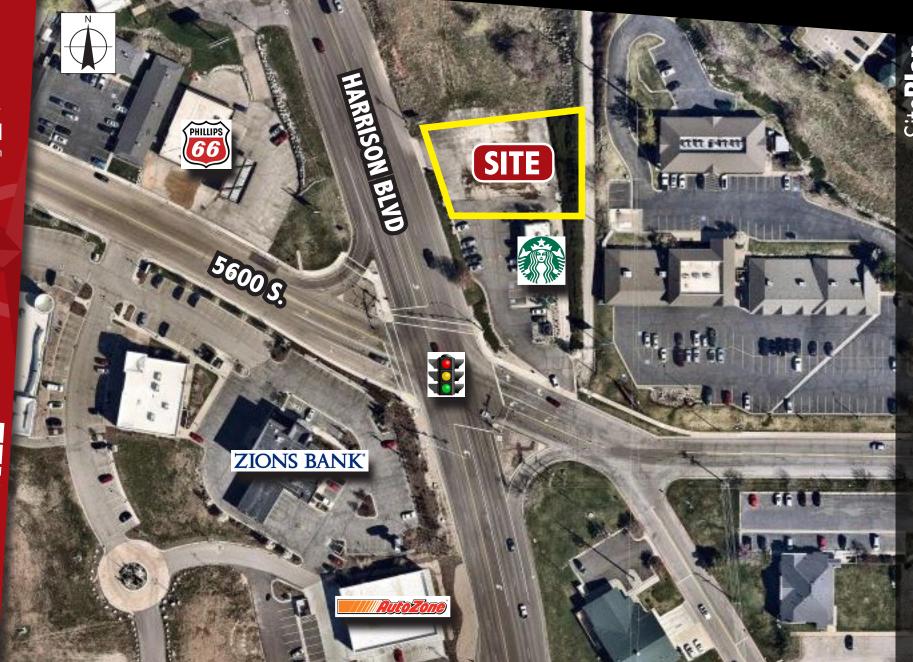

# SOUTH OGDEN PAD

5572 South Harrison Blvd 🕀 South Ogden, UT

Adam Lewis adam@situsretail.com

801.838.9627

Hunter Todd hunter@situsretail.com 801.838.9630

FOR**SALE** 

90 East 7200 South | Suite102 Midvale | UT | 84047 P: 801.266.1333 | F: 801.266.1303 | www.situsretail.com

#### **FEATURES**

- Inexpensive South Ogden Pad
- Located at busy, signalized intersection
- Next to: