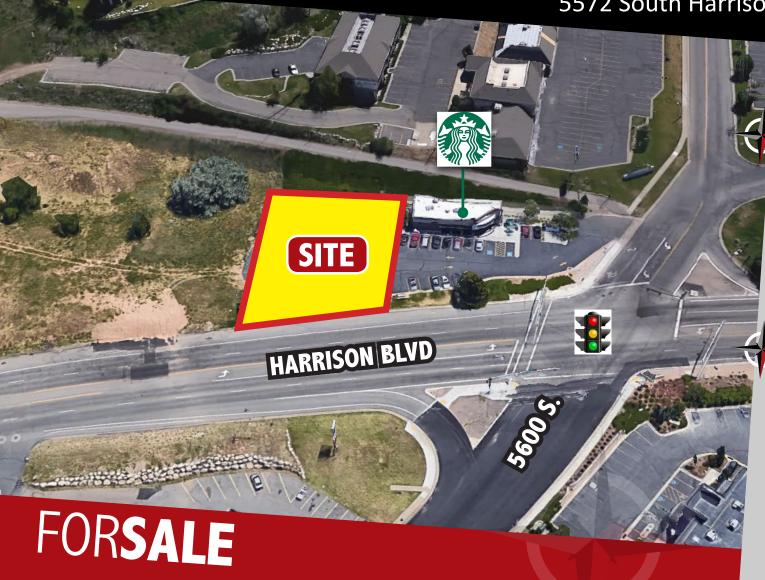

## SOUTH OGDEN PAD

5572 South Harrison Blvd 🕀 South Ogden, UT

#### PROPERTY INFORMATION

- Available Size: +/-0.43 Acres
- Sale Price: \$250,000
- Zoning: C-2 Commercial

#### **FEATURES**

- Inexpensive South Ogden Pad
- Located at busy, signalized intersection
- Next to: