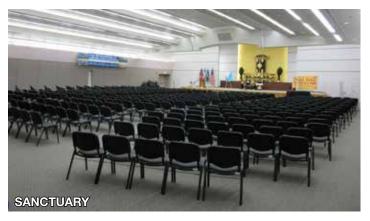

### Features

±41,305 SF gross building area on ±78,214 SF of land plus 3 separate parcels for additional ±37,105 SF

Quality religious and events facility

±1,050 person capacity sanctuary

Building is fully sprinklered