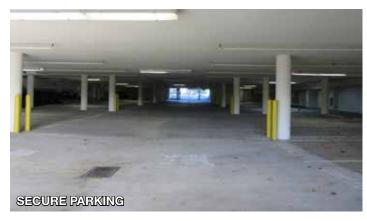

±155 surface parking stalls plus ±33 covered / secure parking stalls / plus additional land for parking

Adjacent to new Tukwila Village

Walking distance to Tukwila Light Rail station and new Tukwila Village