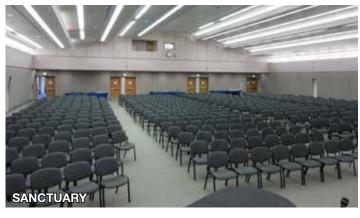

### Features

±41,305 SF gross building area on ±78,214 SF of land plus 3 separate parcels for additional ±37,105 SF

Quality religious and events facility

±1,050 person capacity sanctuary

Building is fully sprinklered