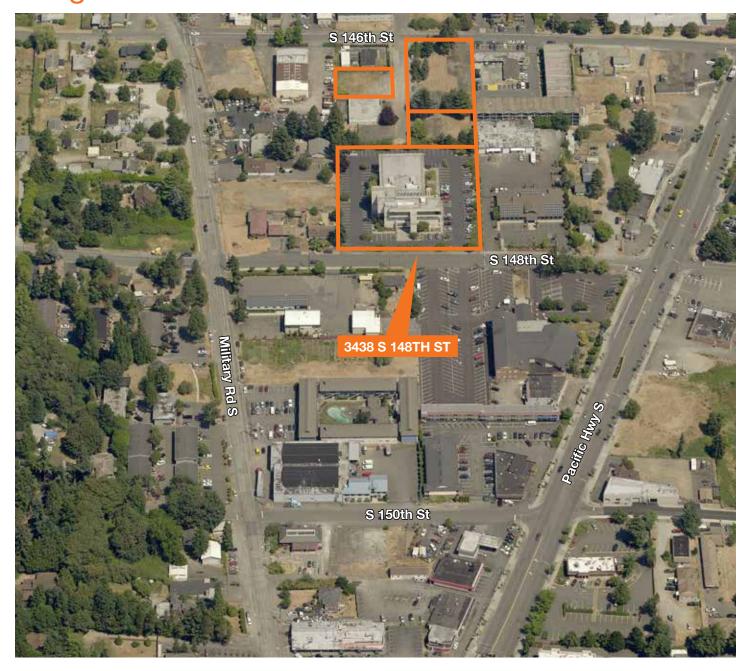

00



CO-BROKERED BY



### Features

±41,305 SF gross building area on ±78,214 SF of land plus 3 separate parcels for additional ±37,105 SF

Quality religious and events facility

±1,050 person capacity sanctuary

Building is fully sprinklered

±115,272 SF land (4 parcels) total

Built in 1991

Zoned RC (City of Tukwila)

#### Contact

Brian Clapp Kidder Mathews 206.248.7316 bclapp@kiddermathews.com Other possible uses: schools, training facility, high-tech, data center, community center

Property is fully fenced and parking lot is paved and lighted

±155 surface parking stalls plus ±33 covered / secure parking stalls / plus additional land for parking

Adjacent to new Tukwila Village

Walking distance to Tukwila Light Rail station and new Tukwila Village



### Religious & Event Center



#### Contact

Brian Clapp Kidder Mathews 206.248.7316 bclapp@kiddermathews.com





### Religious & Event Center













#### Contact

Brian Clapp Kidder Mathews 206.248.7316 bclapp@kiddermathews.com Ray Howden Cresa Los Angeles 310.943.5105 rhowden@cresa.com

CO-BROKERED BY



### Site Plan



#### Contact

Brian Clapp Kidder Mathews 206.248.7316 bclapp@kiddermathews.com



### Floor Plan - 1st Floor



#### Contact

Brian Clapp Kidder Mathews 206.248.7316 bclapp@kiddermathews.com



### Floor Plan - 2nd Floor



#### Contact

Brian Clapp Kidder Mathews 206.248.7316 bclapp@kiddermathews.com





### Floor Plan - 3rd Floor



#### Contact

Brian Clapp Kidder Mathews 206.248.7316 bclapp@kiddermathews.com





### Floor Plan - Parking Level



#### Contact

Brian Clapp Kidder Mathews