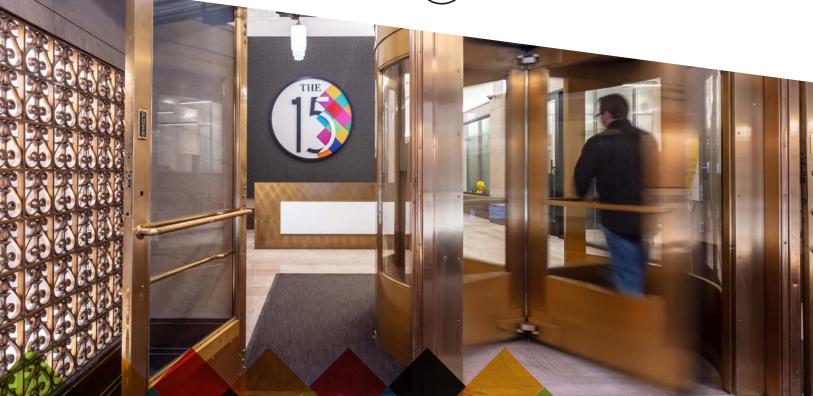

# Authentic, Creative Office Space

- Unique, creative and versatile space
- Completely renovated common areas, including first floor lobby & skyway
- Skyway connected
- Located in the heart of downtown Minneapolis

- High, open ceilings
- Exposed original brick and concrete finishes
- Abundant natural light
- Edgy, bold interior and exterior art

- Conference facilities
- Bicycle lounge
- Variety of available spaces