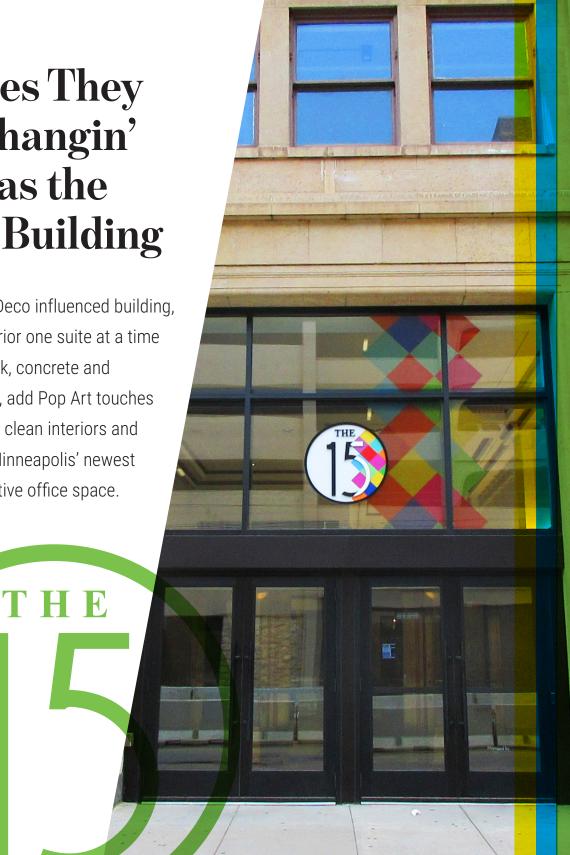

### The Times They Are A-Changin' and so has the **NEW 15 Building**

Take one historic Art Deco influenced building, carefully strip the interior one suite at a time to expose original brick, concrete and abundant natural light, add Pop Art touches and modernized crisp, clean interiors and you have downtown Minneapolis' newest and most unique creative office space.

### **Make Your Mark** with Historic Character Transformed and Modernized

Constructed in 1916 and updated in 2018, The 15 Building's Art Deco design elements and historic architecture is enhanced with all new renovations and clean, modern office space. Located in the heart of downtown on 5th Street between Nicollet and Hennepin Avenue, today's 15 Building offers ultra-modern design enhanced by eyecatching artistic elements and distinctive details that appeal to some of the Minneapolis' newest creative tenants – all located within a half-block of the Nicollet and Hennepin LRT stops.