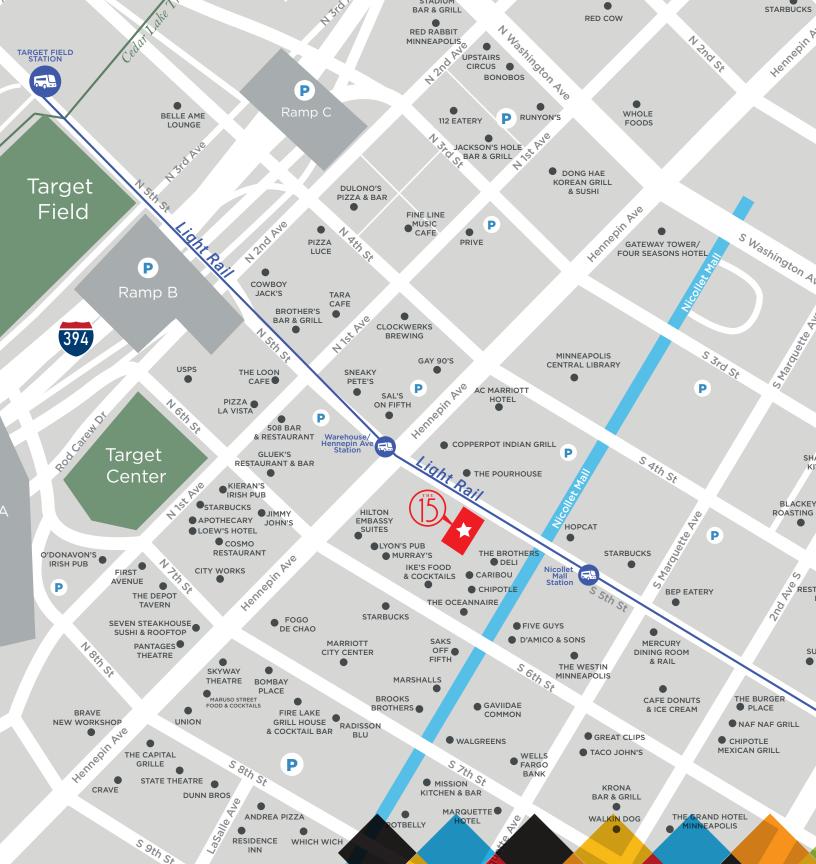

## **Made Here and in the Center of Everything**

Mass transit nearby, including adjacent LRT

Skyway connected

Nearby restaurants, bars and hotels

Retail and dining just steps away at Nicollet Mall

Ample parking options

Ő

Easy access to I-94, I-394 and Hennepin Avenue

RIDER'S PARADISE: 96 TRANSIT SCORE®