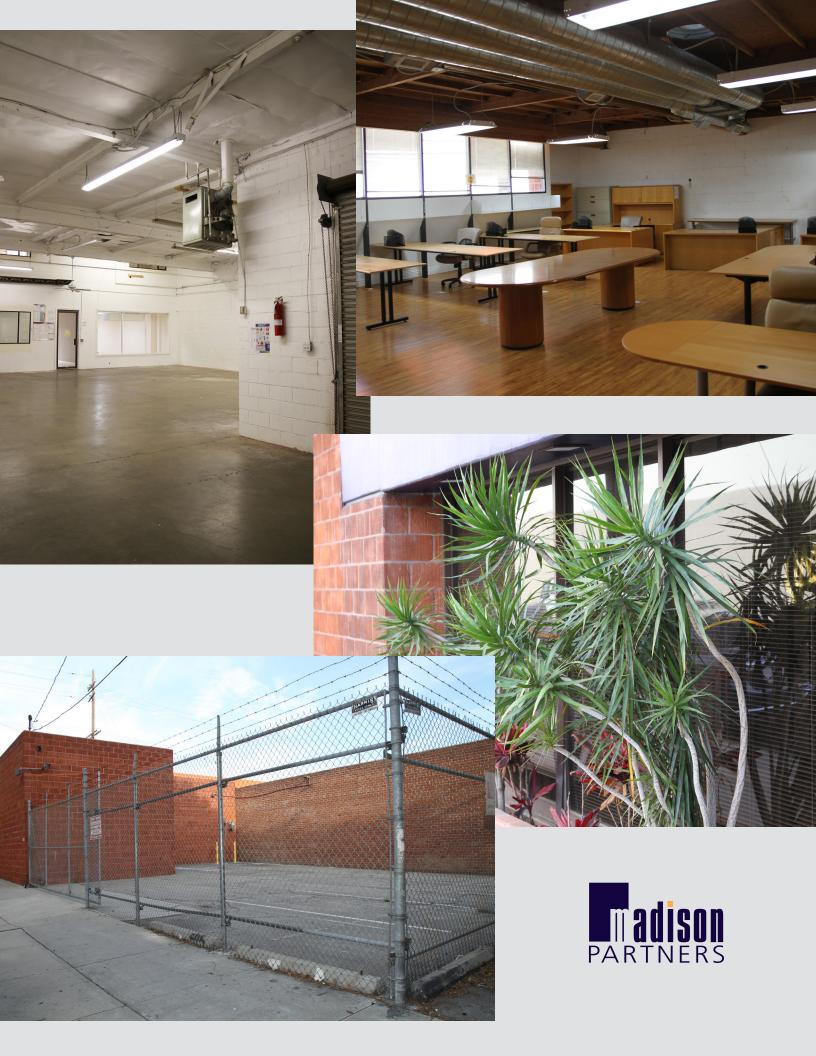

#### **PROPERTY HIGHLIGHTS**

- 2- story office with 3,000 SF warehouse
- Concrete floors in warehouse
- Kitchen, high ceilings, roll-up door
- Gated parking lot
- Excellent signage opportunity
- Easy access to 405 and 10 Freeways

#### PROPERTY OVERVIEW

2 Floors of office space

3,000 SF of Warehouse

3 offices & 1 conference room

**Open Work Area** 

4 restrooms and 2 showers

MADISON PARTNERS

310.820.5959 www.madisonpartners.net **BRENT BISSELL** 