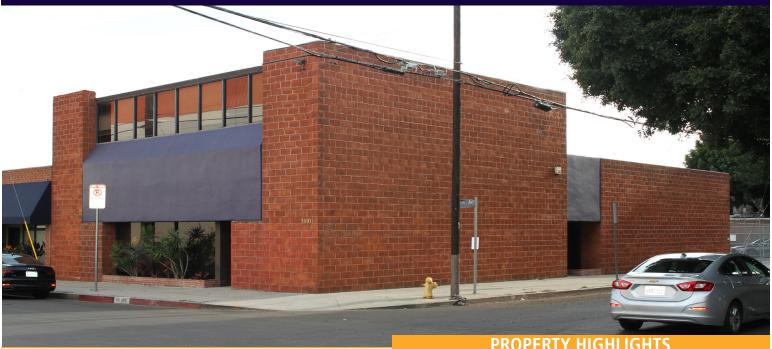

## 1901 N PONTIUS AVE

W. LOS ANGELES

SIZE: Approx 5,723 RSF

**AVAILABLE: Immediately** 

**RENTAL RATE:** Negotiable

**LEASE TERM:** 5 - 10 years

PARKING: Approx. 13 spaces

#### **PROPERTY HIGHLIGHTS**

- 2- story office with 3,000 SF warehouse
- Concrete floors in warehouse
- Kitchen, high ceilings, roll-up door
- Gated parking lot
- Excellent signage opportunity
- Easy access to 405 and 10 Freeways