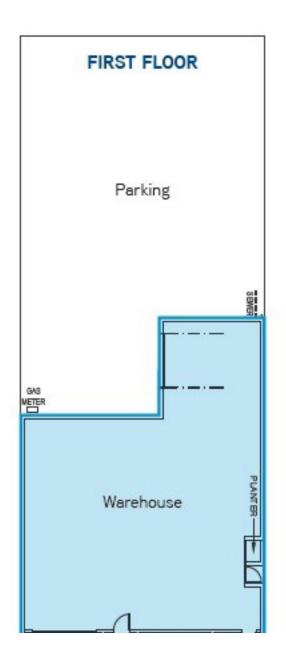

#### PROPERTY OVERVIEW

2 Floors of office space

3,000 SF of Warehouse

3 offices & 1 conference room

**Open Work Area** 

4 restrooms and 2 showers

MADISON PARTNERS

310.820.5959 www.madisonpartners.net **BRENT BISSELL** 