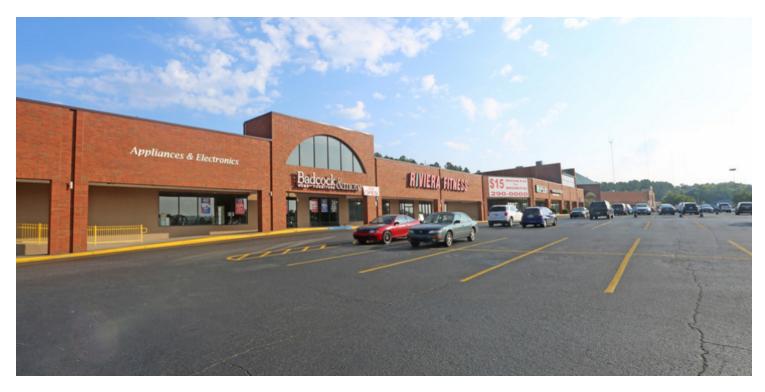

#### LOCATION OVERVIEW

Located at the major intersection of Oxmoor Rd and Green Springs Hwy, just minutes from Interstate 65 and downtown Birmingham

#### PROPERTY HIGHLIGHTS

- Available: 155,006 SF available
- Located at the corner of Green Springs Highway and Oxmoor Road with 5 signalized access points
- Area retailers include Walmart Neighborhood Market, Publix, Floor & Decor, Aldi, and many more
- 112,000 SF Former Virginia College built out for trade school
- Ample on grade parking & loading for 1st & 2nd floor
- Traffic Counts: 57,754 AADT (Green Springs Hwy), 17,250 AADT (Oxmoor Road/Palisades Blvd), 120,399 AADT (Interstate 65)

- 08 Rivera Fitness 4,329 SF
- 09 City Gear 4,311 SF
- 10 Available 8,050 SF
- 11 Available 3,060 SF
- 12 14 Rainbow Apparel 9,362 SF
- 15 18 Hibbett Sports 5,191 SF
- 19 Unique Brow & Lash 1,861 SF
- 20 Available 2, 108 SF
- 21 Automation Personnel Svcs 4,618 SF