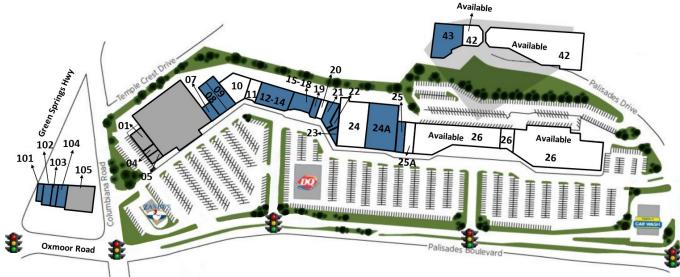

## SITE PLAN

#### Site Plan and Neighboring Tenants

Gray - Not a part of the center

Blue - Leased

White - Available

- 101 Cash Advance 1,170 SF
- 102 Insurance 2,700 SF
- 103 American Deli 1,110 SF
- 104 Maya Mexican Restaurant 3,287 SF
- 105 Sharp Carpet + Hardwood & Tile
- 01 Cleaner & Coin Laundry 4,000 SF
- 04 Regional Finance 1,500 SF
- 05 Professional Tax 1,500 SF
- 07 Direct General 2,700 SF

- 08 Rivera Fitness 4,329 SF
- 09 City Gear 4,311 SF
- 10 Available 8,050 SF
- 11 Available 3,060 SF
- 12 14 Rainbow Apparel 9,362 SF
- 15 18 Hibbett Sports 5,191 SF
- 19 Unique Brow & Lash 1,861 SF
- 20 Available 2, 108 SF
- 21 Automation Personnel Svcs 4,618 SF

- 22 Top 10 Nails 1,207 SF
- 23 Cut Creators Barber Shop 1,002 SF
- 24 Available 20,000 SF
- 24A Badcock Furniture 20,025 SF
- 25 Enterprise Rent-A-Car 3,360 SF
- 25A Available 4,150 SF
- 26 42 Available 117,638 SF Former Virginia College
- 43 Alabama Medicaid 13,868 SF