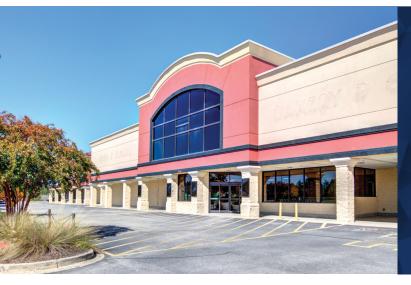

## Available for Lease: **±1,800** SF Retail Space in **Sandy Ridge Square**

- Located at the northwest quadrant of the Old Barnwell & Emanuel Church Road intersection
- Ample parking with three (3) access points
- > Pylon signage available
- COMING SOON: Food Lion