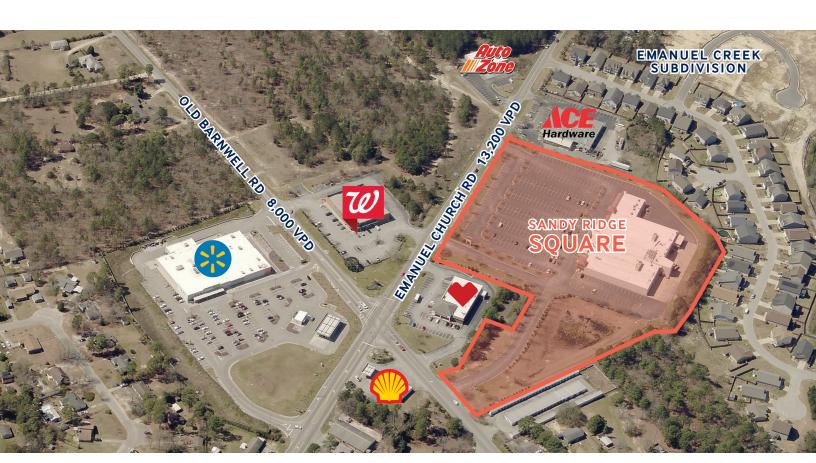

## Available for Lease: **±1,800** SF Retail Space in **Sandy Ridge Square**

- Located at the northwest quadrant of the Old Barnwell & Emanuel Church Road intersection
- Ample parking with three (3) access points
- > Pylon signage available
- COMING SOON: Food Lion