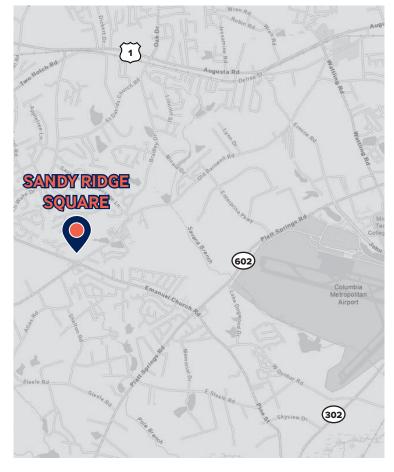

## Available for Lease: **±1,800** SF Retail Space in **Sandy Ridge Square**

- Located at the northwest quadrant of the Old Barnwell & Emanuel Church Road intersection
- Ample parking with three (3) access points
- > Pylon signage available
- COMING SOON: Food Lion