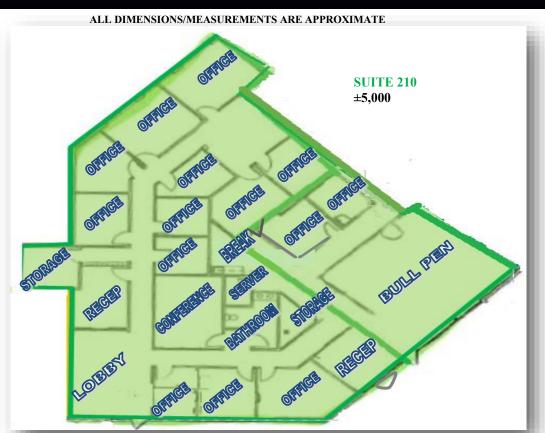

## Hayden Professional Park

SUBLEASE
THROUGH 11/30/19

3200 N. Hayden Road, Scottsdale, AZ 85251> FLOOR PLANS

**SUITE 210 - \pm 5,000 \text{ SF}** 

- RECEPTION
- CONFERENCE ROOM
- 14 OFFICES
- BULL PEN
- STORAGE
- SERVER ROOM
- BREAK ROOM
- LOBBY
- BATHROOM
- **STORAGE**