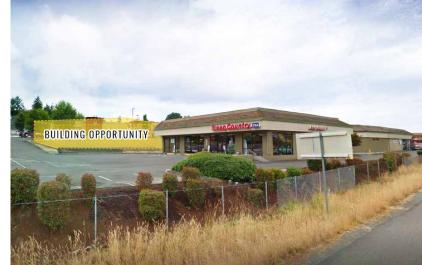

## 5015 TACOMA MALL BLVD:

| 1,955 SF                      | \$18.00 PSF           | PLUS NNN                       |
|-------------------------------|-----------------------|--------------------------------|
| 2,963 SF                      | \$22.00 PSF           | PLUS NNN                       |
| 3,200 SF                      | \$24.00 PSF           | PLUS NNN                       |
| 4,800 SF (FREEWAY END CAP     | \$22.00 PSF<br>SPACE) | PLUS NNN                       |
| 4,930 SF                      | \$18.00 PSF           | PLUS NNN                       |
| 8,000 SF<br>(PAD LAND - BUILD | ,                     | LE PRICE<br>OR<br>LEASE OPTION |

| Available Suites         | SF          | Rate                   |
|--------------------------|-------------|------------------------|
| 103-B                    | +/- 1,955   | \$18.00, Plus NNN      |
| 101-C (90 Day Notice)    | +/- 4,800   | \$22.00, Plus NNN      |
| 103-D                    | +/- 4,930   | \$18.00, Plus NNN      |
| 101-A                    | +/- 2,963   | \$22.00, Plus NNN      |
| 101-F                    | +/- 3,200   | \$24.00, Plus NNN      |
| Pad Land (Build to Suit) | up to 8,000 | Sale Price - \$750,000 |