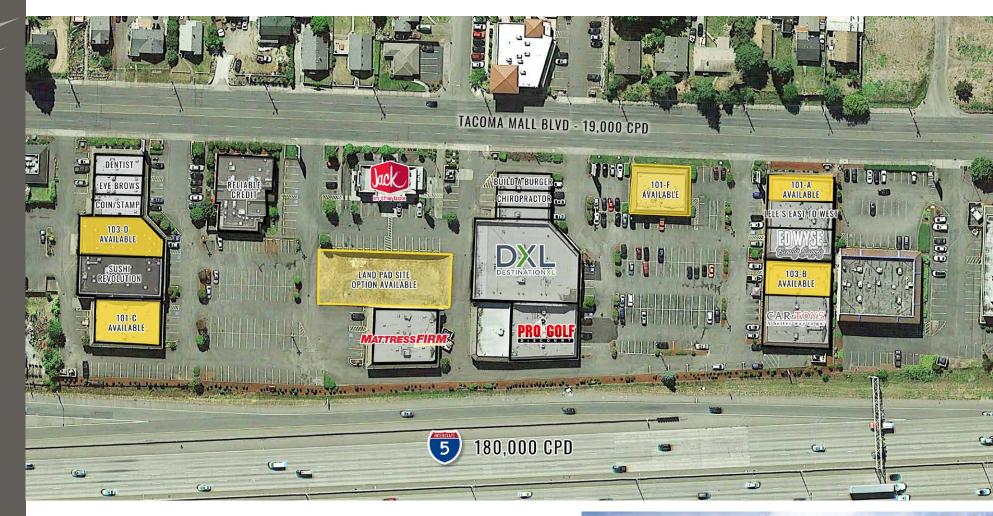

# EVERGREEN PLAZA

Andy Jessberger | Carrie Walker

**EVERGREEN PLAZA** is a proven shopping center located in the retail core of Tacoma along Tacoma Mall Blvd. The shopping center offers fantastic exposure to both Interstate 5 and Tacoma Mall Blvd! With the dense population and the high traffic location this is an opportunity you won't want to miss!

## 5015 TACOMA MALL BLVD:

| 1,955 SF                      | \$18.00 PSF           | PLUS NNN                       |
|-------------------------------|-----------------------|--------------------------------|
| 2,963 SF                      | \$22.00 PSF           | PLUS NNN                       |
| 3,200 SF                      | \$24.00 PSF           | PLUS NNN                       |
| 4,800 SF (FREEWAY END CAP     | \$22.00 PSF<br>SPACE) | PLUS NNN                       |
| 4,930 SF                      | \$18.00 PSF           | PLUS NNN                       |
| 8,000 SF<br>(PAD LAND - BUILD | ,                     | LE PRICE<br>OR<br>LEASE OPTION |

### DAYTIME POPULATION

| Mile 1 | Mile 3  | Mile 5  |
|--------|---------|---------|
| 15,971 | 117,688 | 259,666 |

the Tacoma Mall

Located in the Tacoma Retail Core

19,000 CPD Tacoma Mall Blvd

180,000 CPD Interstate 5

| Available Suites         | SF          | Rate                   |
|--------------------------|-------------|------------------------|
| 103-B                    | +/- 1,955   | \$18.00, Plus NNN      |
| 101-C (90 Day Notice)    | +/- 4,800   | \$22.00, Plus NNN      |
| 103-D                    | +/- 4,930   | \$18.00, Plus NNN      |
| 101-A                    | +/- 2,963   | \$22.00, Plus NNN      |
| 101-F                    | +/- 3,200   | \$24.00, Plus NNN      |
| Pad Land (Build to Suit) | up to 8,000 | Sale Price - \$750,000 |