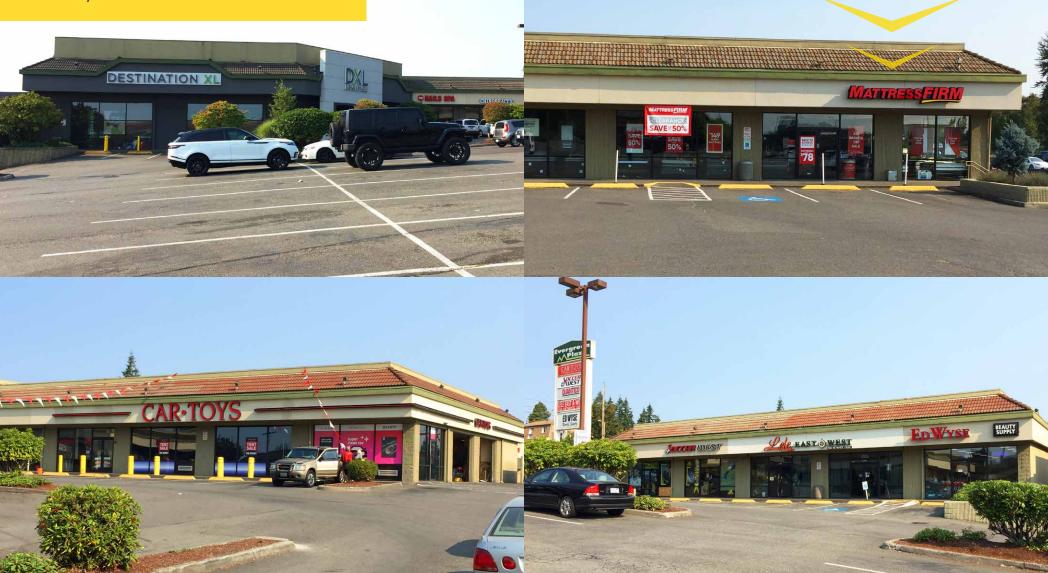

# FOR LEASE

5015 Tacoma Mall Blvd Tacoma, WA 98409





# EVERGREEN PLAZA

Andy Jessberger | Carrie Walker

**EVERGREEN PLAZA** is a proven shopping center located in the retail core of Tacoma along Tacoma Mall Blvd. The shopping center offers fantastic exposure to both Interstate 5 and Tacoma Mall Blvd! With the dense population and the high traffic location this is an opportunity you won't want to miss!

#### **TENANTS**





## 5015 TACOMA MALL BLVD:

| 1,955 SF                      | \$18.00 PSF           | PLUS NNN                       |
|-------------------------------|-----------------------|--------------------------------|
| 2,963 SF                      | \$22.00 PSF           | PLUS NNN                       |
| 3,200 SF                      | \$24.00 PSF           | PLUS NNN                       |
| 4,800 SF (FREEWAY END CAP