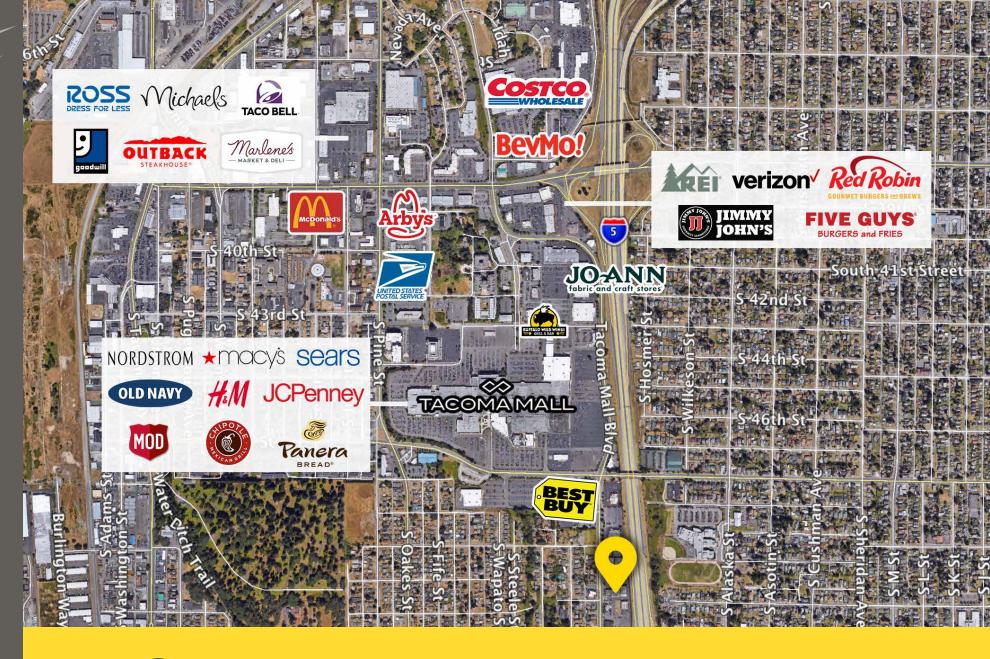

# EVERGREEN PLAZA

Andy Jessberger | Carrie Walker

**EVERGREEN PLAZA** is a proven shopping center located in the retail core of Tacoma along Tacoma Mall Blvd. The shopping center offers fantastic exposure to both Interstate 5 and Tacoma Mall Blvd! With the dense population and the high traffic location this is an opportunity you won't want to miss!

### DAYTIME POPULATION

| Mile 1 | Mile 3  | Mile 5  |
|--------|---------|---------|
| 15,971 | 117,688 | 259,666 |

the Tacoma Mall

Located in the Tacoma Retail Core

19,000 CPD Tacoma Mall Blvd

180,000 CPD Interstate 5