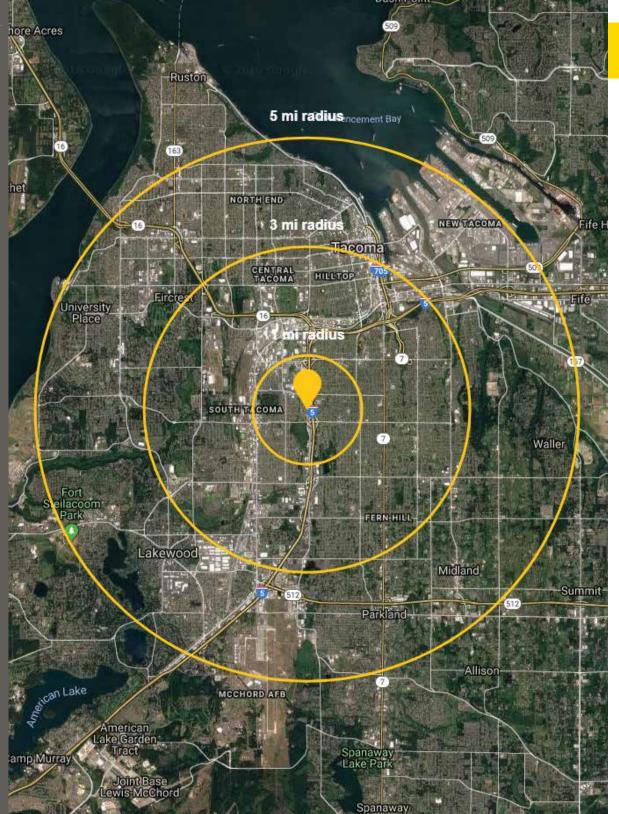

### **DEMOGRAPHICS**

### **POPULATION**

| Mile 1 | Mile 3  | Mile 5  |
|--------|---------|---------|
| 18,056 | 142,197 | 304,231 |

#### AVERAGE HH INCOME

| Mile 1   | Mile 3   | Mile 5   |
|----------|----------|----------|
| \$65,270 | \$67,470 | \$74,996 |

### DAYTIME POPULATION

| Mile 1 | Mile 3  | Mile 5  |
|--------|---------|---------|
| 15,971 | 117,688 | 259,666 |

the Tacoma Mall

Located in the Tacoma Retail Core

19,000 CPD Tacoma Mall Blvd

180,000 CPD Interstate 5