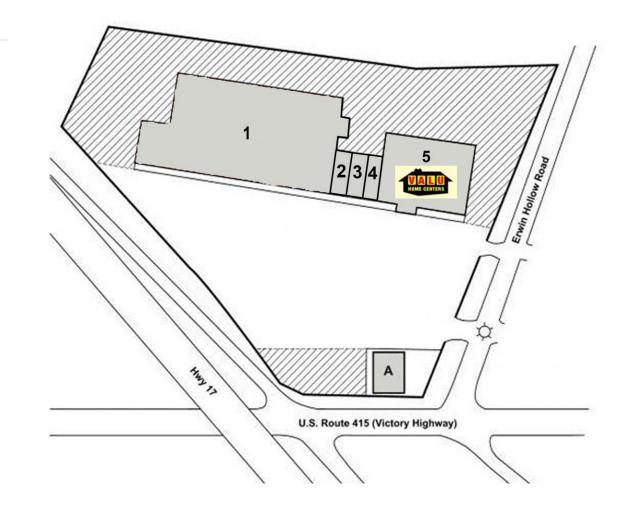

### Details

- Intersection of Erwin Hollow Road and U.S. Route 415 (Victory Highway).
- Traffic counts of 8,100 vehicles per day on Route 415.

### **Current Tenants**

- Pookie's Little Britches
  Karate
- 3 Lisa's Pet Place
- 4 Treu Office Supply
- 5 Value Home Center
- A Firestone Tire & Rubber Co.

100 Victory Highway Corning, NY 14870