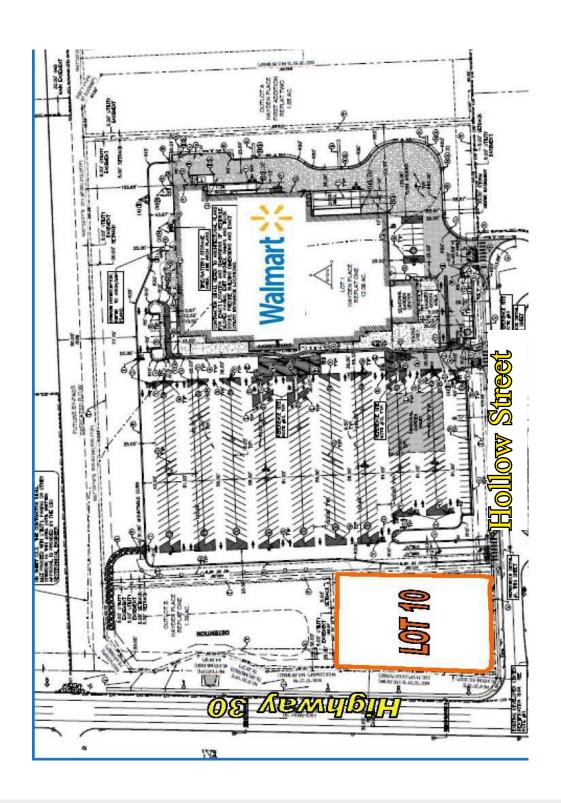

## US Hwy 30 & Hollow Road Blair, Nebraska

- 1.14 acres (49,803 SF)
- Walmart Supercenter anchor
- Great site at the entrance to the Walmart Supercenter
- Great frontage and visibility on Hwy 30
- Zoned ACH (Agricultural/Business and Commercial District)
- Permitted Uses retail, restaurant with drive thru and professional offices