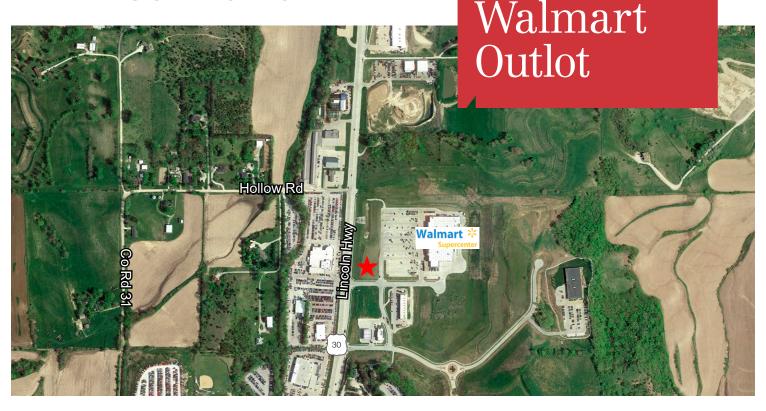

## US Hwy 30 & Hollow Road Blair, Nebraska

- 1.14 acres (49,803 SF)
- Walmart Supercenter anchor
- Great site at the entrance to the Walmart Supercenter
- Great frontage and visibility on Hwy 30
- Zoned ACH (Agricultural/Business and Commercial District)
- Permitted Uses retail, restaurant with drive thru and professional offices