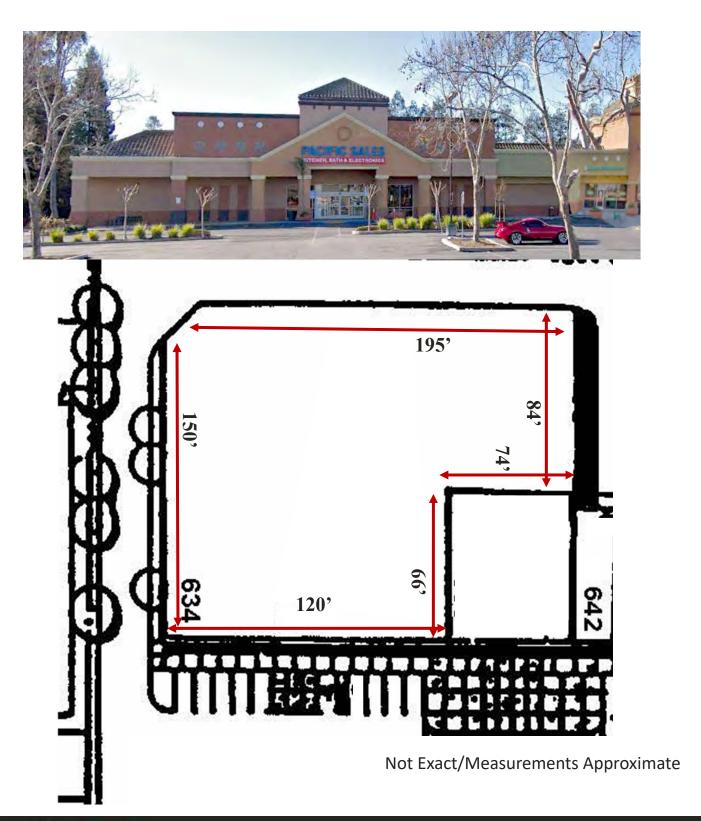

ANCHOR SPACE: 25,090± SF

COMMERCIAL BROKERAGE I INVESTMENT SALES I PROPERTY MANAGEMENT

CHAM OPPENHEIMER 8 No. San Pedro Street, Suite 300 San Jose, California 95110
Tel: 408.378.5900 www.moinc.net

COMMERCIAL BROKERAGE I INVESTMENT SALES I PROPERTY MANAGEMENT