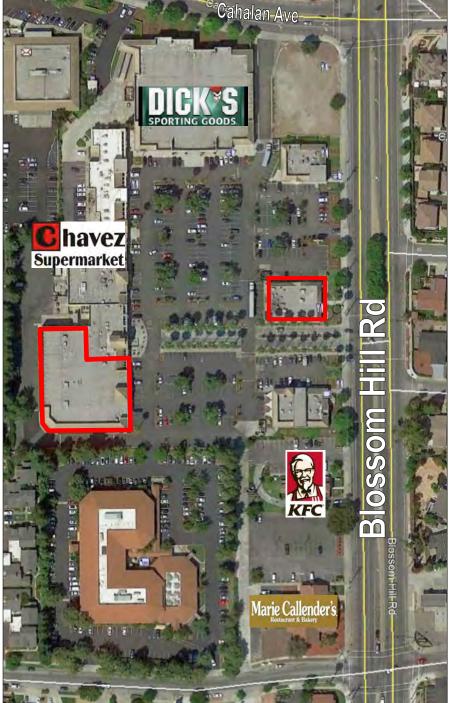

# SUNRISE PLAZA • 632-634 BLOSSOM HILL ROAD • SAN JOSE, CALIFORNIA RESTAURANT PAD: 6,000± SF—REMODEL TO BEGIN SOON

COMMERCIAL BROKERAGE I INVESTMENT SALES I PROPERTY MANAGEMENT

8 No. San Pedro Street, Suite 300 San Jose, California 95110 Tel: 408.378.5900 www.moinc.net

ANCHOR SPACE: 25,090± SF

COMMERCIAL BROKERAGE I INVESTMENT SALES I PROPERTY MANAGEMENT

CHAM OPPENHEIMER 8 No. San Pedro Street, Suite 300 San Jose, California 95110
Tel: 408.378.5900 www.moinc.net

COMMERCIAL BROKERAGE I INVESTMENT SALES I PROPERTY MANAGEMENT