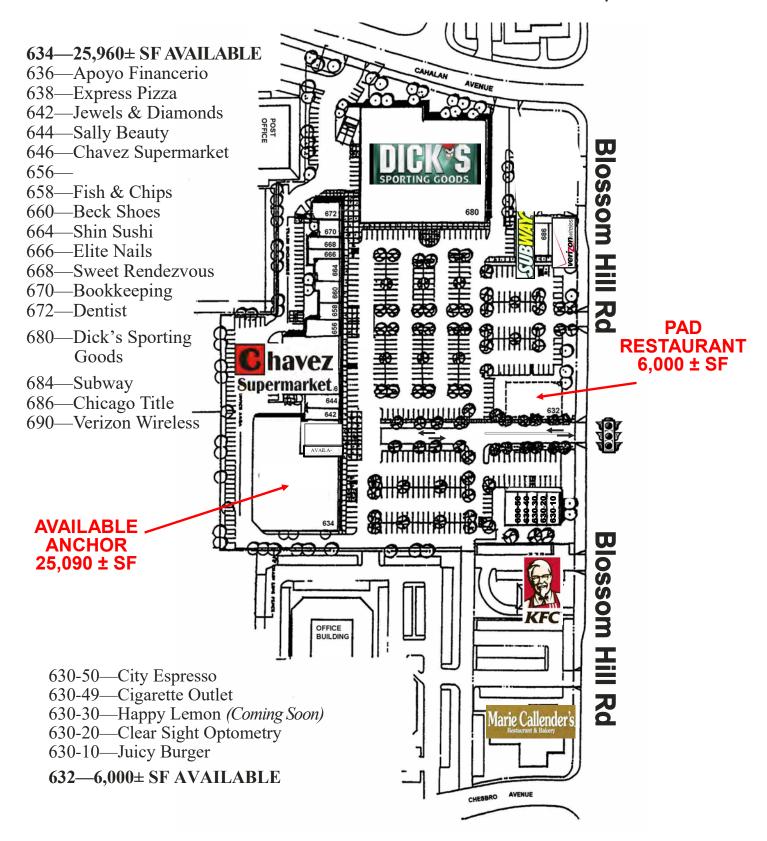

# SUNRISE PLAZA • 632-634 BLOSSOM HILL ROAD • SAN JOSE, CALIFORNIA RESTAURANT PAD: 6,000± SF—REMODEL TO BEGIN SOON

COMMERCIAL BROKERAGE I INVESTMENT SALES I PROPERTY MANAGEMENT

8 No. San Pedro Street, Suite 300 San Jose, California 95110 Tel: 408.378.5900 www.moinc.net

ANCHOR SPACE: 25,090± SF

COMMERCIAL BROKERAGE I INVESTMENT SALES I PROPERTY MANAGEMENT

CHAM OPPENHEIMER 8 No. San Pedro Street, Suite 300 San Jose, California 95110
Tel: 408.378.5900 www.moinc.net

COMMERCIAL BROKERAGE I INVESTMENT SALES I PROPERTY MANAGEMENT