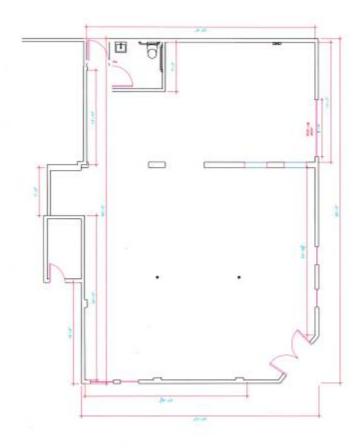

## **\$2680 / 1785ft - HIGH VISIBILITY RETAIL SPACE FOR LEASE (LAKESIDE)**

10101 Maine Ave

1785 ft

"The Factory Building"

Get up to 6 MONTHS RENT ABATEMENT!

Perfect for high grossing COFFEE SHOP, YOGURT SHOP, BAKERY or COMBINATION.

1785 sq ft plus ADDITIONAL 1275 sq ft FENCED PATIO area included.

Also possible, sidewalk tables & chairs.

Close to completion of MAJOR REMODEL.

On order, NEW GLASS ROLE UP DOOR for private patio on busy sidewalk.