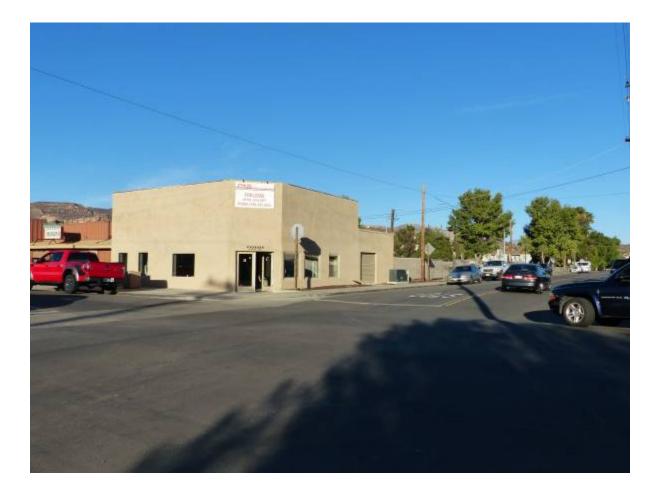

## **\$2680 / 1785ft - HIGH VISIBILITY RETAIL SPACE FOR LEASE (LAKESIDE)**

10101 Maine Ave

1785 ft

"The Factory Building"

Get up to 6 MONTHS RENT ABATEMENT!

Perfect for high grossing COFFEE SHOP, YOGURT SHOP, BAKERY or COMBINATION.

Built in 1910, this old wood trussed building is full of character with high ceilings and old brick architecture.

A high visibility corner property at a 4-way stop with 80' OF STREET FRONTAGE. 12,000 - 15,000 cars per day.

Terms: minimum 3 year lease plus NNN

Look online for google maps enter address 10101 Maine Ave, Lakeside 92040. Pan around for "The Factory Building". (this pic is outdated, come and see new renovations)