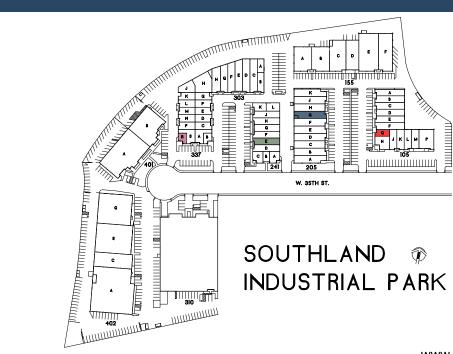

## www.SouthportBusinessCenter.com

|                               |    |                |             |              | Loading |    |           |             |            |  |  |
|-------------------------------|----|----------------|-------------|--------------|---------|----|-----------|-------------|------------|--|--|
| Un                            | it | Square<br>Feet | %<br>Office | Clear Height | DH      | GL | Available | Asking Rate | Lease Type |  |  |
| 105 W. 35 <sup>™</sup> STREET |    |                |             |              |         |    |           |             |            |  |  |
|                               | G  | 884            | 100%        | 15'          | -       | -  | Now       | \$1.10      | MG         |  |  |
| 205 W. 35 <sup>™</sup> STREET |    |                |             |              |         |    |           |             |            |  |  |
|                               | G  | 2,492          | 30%         | 18'          | -       | 1  | Now       | \$0.95      | MG         |  |  |
| 241 W. 35 <sup>™</sup> STREET |    |                |             |              |         |    |           |             |            |  |  |
|                               | E  | 1,620          | 15%         | 15'          | -       | 1  | Now       | \$1.05      | MG         |  |  |
| 337 W. 35 <sup>™</sup> STREET |    |                |             |              |         |    |           |             |            |  |  |
|                               | R  | 842            | 100%        | -            | -       | -  | Now       | \$1.10      | MG         |  |  |