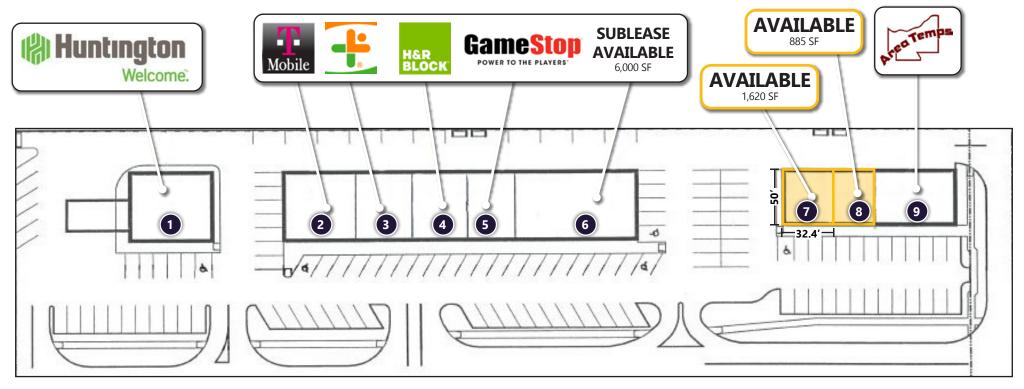

## **PROPERTY HIGHLIGHTS**

- 1,620 SF endcap & 885 SF space available. Spaces can be combined for a 2,505 SF endcap; available end of 2018
- Located at signalized intersection just west of I-271
- Excellent Mayfield Road exposure with over 40,000 vehicles per day
- Directly across the street from Golden Gate Shopping Center with tenants including: Chick Fil A, Fresh Thyme, Tuxedo Junction, Sally Beauty, World Market, Ohio Savings Bank, Chuck E Cheese, Jo-Ann Fabrics, Dressbarn, Petsmart and Marshalls

## **MAYFIELD ROAD**

| UNIT | TENANT             | SF       |
|------|--------------------|----------|
| 1    | Huntington         | 3,000 SF |
| 2    | T-Mobile           | 2,125 SF |
| 3    | Batteries Plus     | 1,600 SF |
| 4    | H&R Block          | 1,275 SF |
| 5    | GameStop           | 1,750 SF |
| 6    | Sublease Available | 6,000 SF |
| 7    | Available          | 1,620 SF |
| 8    | Available          | 885 SF   |
| 9    | AreaTemps          | 2,500 SF |