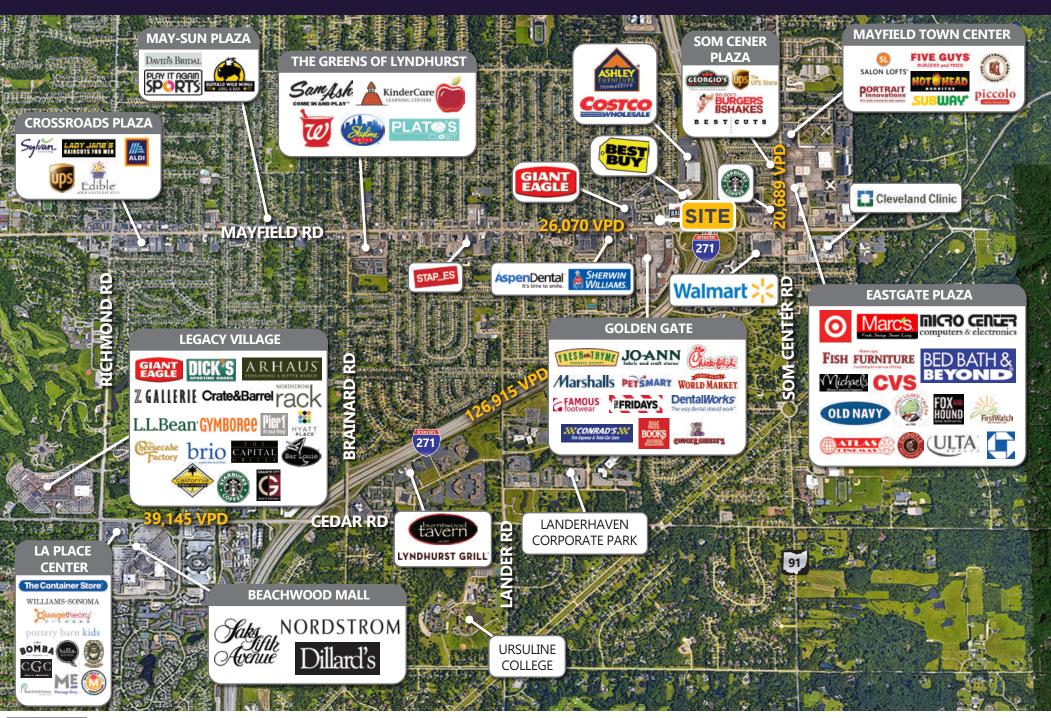

## **PROPERTY HIGHLIGHTS**

- 1,620 SF endcap & 885 SF space available. Spaces can be combined for a 2,505 SF endcap; available end of 2018
- Located at signalized intersection just west of I-271
- Excellent Mayfield Road exposure with over 40,000 vehicles per day
- Directly across the street from Golden Gate Shopping Center with tenants including: Chick Fil A, Fresh Thyme, Tuxedo Junction, Sally Beauty, World Market, Ohio Savings Bank, Chuck E Cheese, Jo-Ann Fabrics, Dressbarn, Petsmart and Marshalls

## TRADE AREA DEMOGRAPHICS

|          | POPULATION | AVG. HH INCOME | DAYTIME EMPLOYEES |
|----------|------------|----------------|-------------------|
| 1 Mile   | 15,142     | \$56,644       | 12,106            |
| 3 Miles  | 50,965     | \$91,512       | 46,075            |
| 5 Miles  | 127,172    | \$96,378       | 86,302            |
| 7 Minute | 105,908    | \$95,145       | 79,932            |