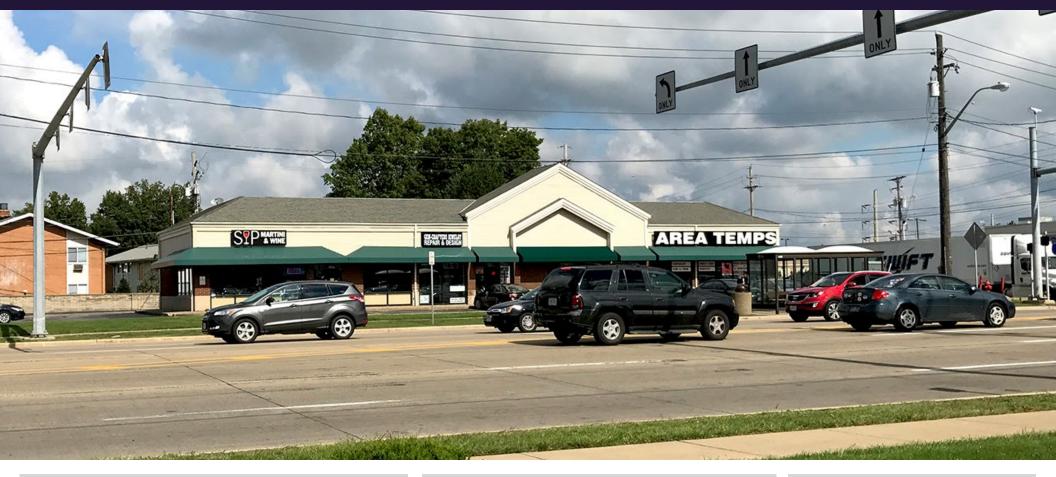

## MAYGATE PLAZA

MAYFIELD HEIGHTS, OH

## **PROPERTY HIGHLIGHTS**

- 1,620 SF endcap & 885 SF space available. Spaces can be combined for a 2,505 SF endcap; available end of 2018
- Located at signalized intersection just west of I-271
- Excellent Mayfield Road exposure with over 40,000 vehicles per day
- Directly across the street from Golden Gate Shopping Center with tenants including: Chick Fil A, Fresh Thyme, Tuxedo Junction, Sally Beauty, World Market, Ohio Savings Bank, Chuck E Cheese, Jo-Ann Fabrics, Dressbarn, Petsmart and Marshalls