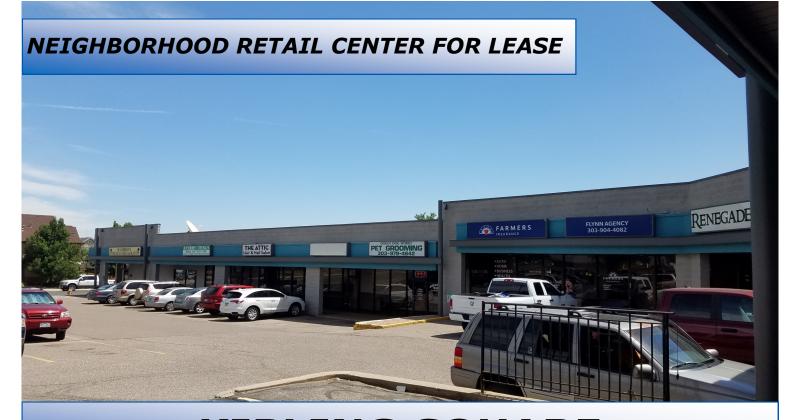

KIPLING SQUARE

4550 S. KIPLING ST., DENVER, COLORADO 80127

Kipling Square is a 25,508 sf neighborhood shopping center located at the busy, signalized intersection of S. Kipling and West Stanford, just south of West Quincy Avenue.

- Great visibility, signage, easy access and ample parking.
- Close proximity to numerous neighborhood communities including several apartments.
- Traffic counts of approximately 35,700 vehicles per day south on Kipling.
- Join Mexican and Asian restaurants, salon, pet groomer, liquor store, cleaners, car care, convenience store with gas, massage, Renegade Sports and the very popular, 49th, an Alaska themed Pub and Grill and new Alpha Cabinetry.