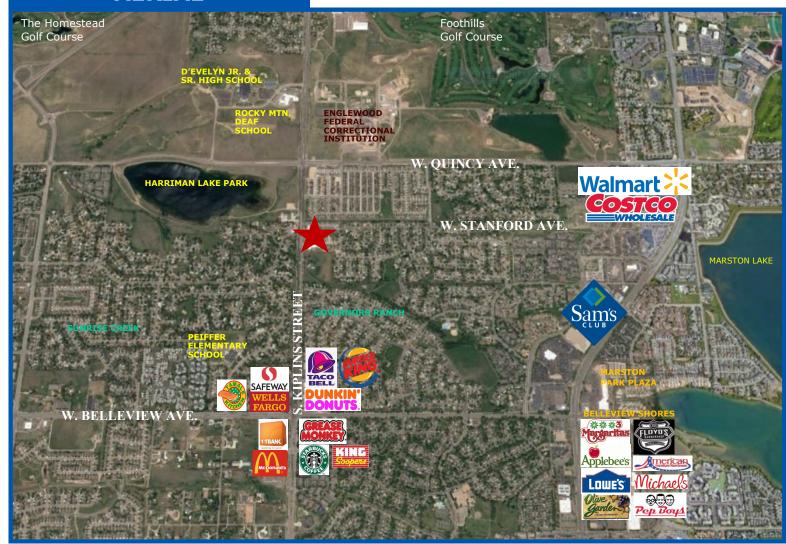

the very popular, 49th, an Alaska themed Pub and Grill and new Alpha Cabinetry.

#### **ASKING RENT**

**\$14.00 NNN psf** 

**Suite 12 - 1,127 SF** 

\$1,995.73/Month

## PROPERTY STATISTICS

| BUIL    | DING      | <u>SITE</u> |            |  |  |
|---------|-----------|-------------|------------|--|--|
| SIZE    | 25,508    | SITE SIZE   | 2.92 acres |  |  |
| YOC     | 1978      | PARKING     | Surface    |  |  |
| UPDATED | 2007      | ZONING      | M-C        |  |  |
| NNN     | \$7.25/sf | TAXES       | \$72,661   |  |  |

FOR MORE INFORMATION, PLEASE CALL:

John V. Propp, CCIM—303-692-1816

John@johnproppcommercial.com
6565 S. Dayton St., Suite 3000

Greenwood Village, CO 80111

Jearn more at www.JohnProppCommercial.com



# 4550 S. KIPLING ST. DENVER, COLORADO 80127

### AERIAL



### **DEMOGRAPHICS**

| <u>POPULATION</u> | <u>1 Mile</u>  | 3 Mile    | <u>5 Mile</u> | HOUSEHOLDS                        | <u>1 Mile</u> | 3 Mile | <u>5 Mile</u> |  |
|-------------------|----------------|-----------|---------------|-----------------------------------|---------------|--------|---------------|--|
| 2019 Total        | 15,253         | 96,242    | 259,847       | 2019                              | 5,721         | 38,907 | 102,432       |  |
| 2024 Population   | 16,010         | 100,175   | 271,203       |                                   |               |        |               |  |
| HOUSEHOLD INCOME  | <u> 1 Mile</u> | 3 Mile    | <u>5 Mile</u> | TRAFFIC COUNTS - Vehicles Per Day |               |        |               |  |
| Median            | \$ 82,633      | \$