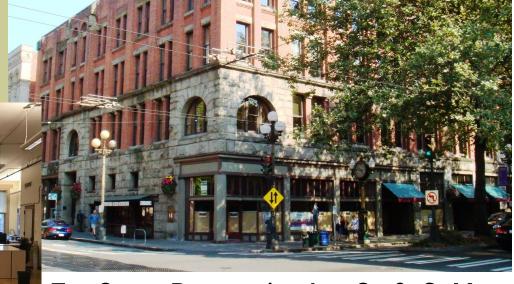

## For Lease - Quality Loft Office Space

"High ceilings, wood floors & brick walls create a great work environment"

THE GLOBE BLDG. – 1ST AVE. S. & S. MAIN
SUITE 332 WITH 2,708 RSF

- Best Loft Office Building in Pioneer Square.
- High ceilings, brick walls, & historic wood floors.
- 2 offices, Kitchen and tall operable windows.
- Join Seattle Parks Foundation, Pioneer Sq. Alliance, Axis Event Space & Jones & Jones Archts.