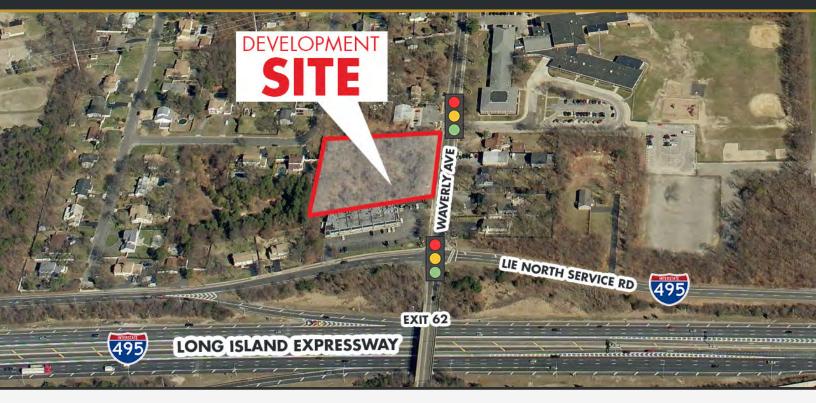

# HOLTSVILLE, NEW YORK

Waverly Avenue Development | Will Build to Suit

# LOCATION

N/W/C of Waverly Avenue & LIE (I-495) North Service Road Holtsville, NY

# **COMMENTS**

- Highly visible from both directions of the Long Island Expressway (I-495), with easy access to and from Exit 62
- Access to large residential, office, and industrial areas surrounding the 2.2 Acre property