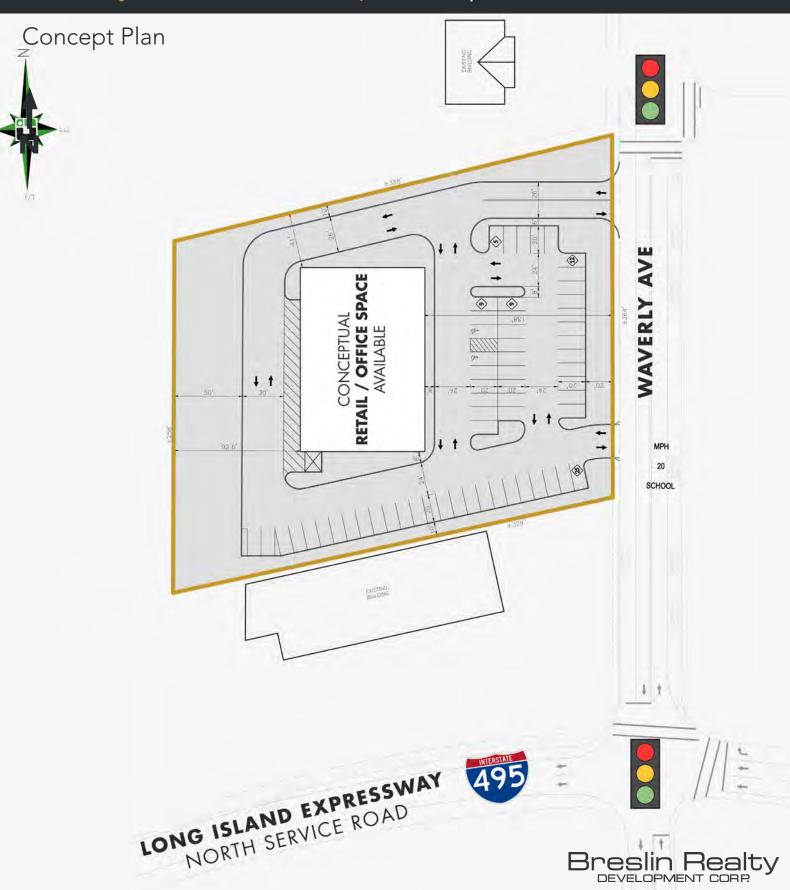

# **AVAILABLE**

Proposed (+/-) 25,000 Square Foot Building (Will Build to Suit)

#### **PROPERTY SIZE**

2.2 Acres

## ZONING

Business / Office / Retail

#### **FRONTAGE**

- 329' on Waverly Avenue
- 298' on LIE North Service Road