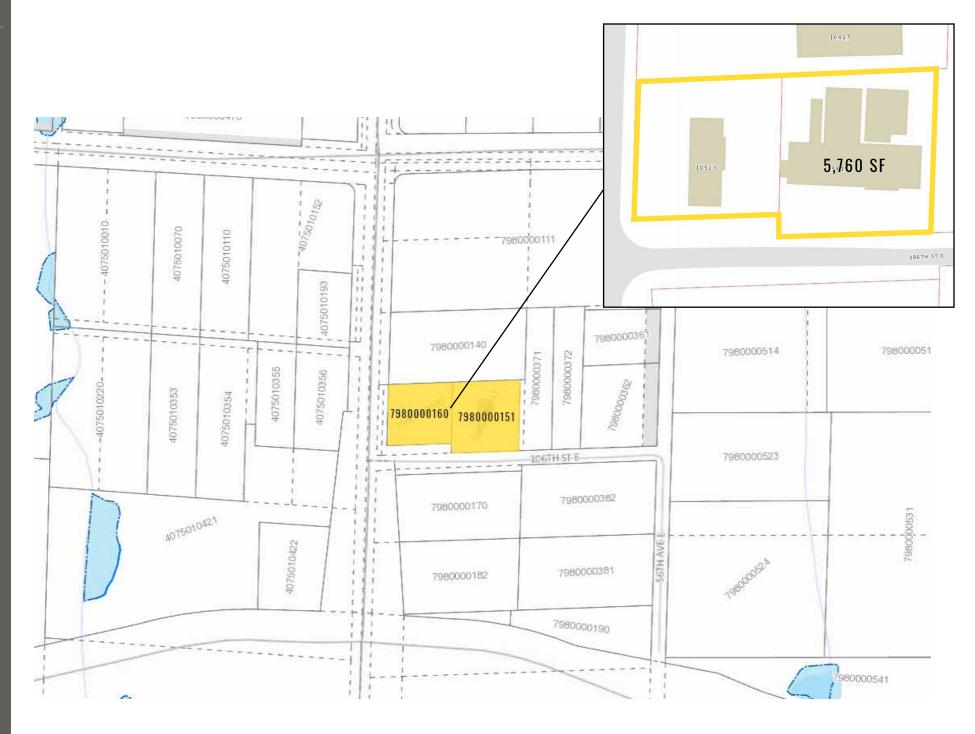

## GROUND LEASE OR BUILD TO SUIT

**7980000160** FRONT PARCEL 0.41 ACRES/ 17,859 SF (FORMER CAR WASH)

**7980000151**BACK PARCEL 0.48 ACRES/ 20,700 SF

## 5,760 SF BUILDING FOR LEASE \$16.00 PSF PLUS NNN

- Located just off Highway 512
- Adjacent to Wilco Farm Stores which draws shoppers from all over Pierce County
- Nestled betweeen Tacoma and Puyallup major shopping hubs