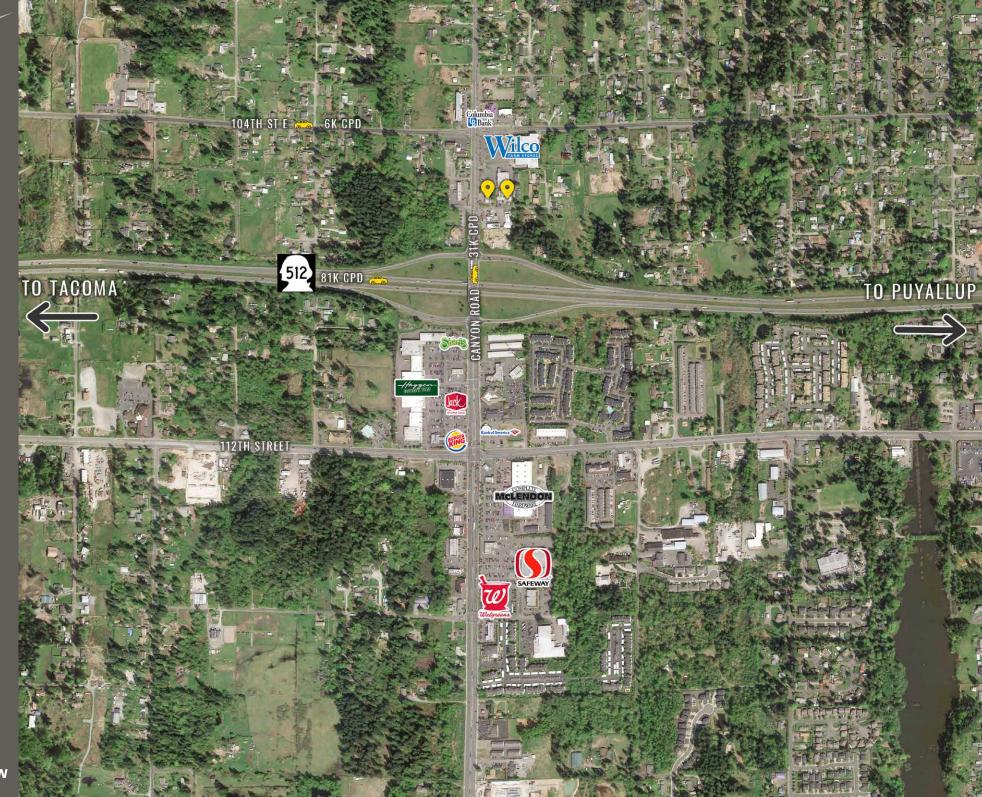

106TH & CANYON ROAD

Tim Weber | Don Whittles | Blake Weber

## 5,760 SF BUILDING FOR LEASE \$16.00 PSF PLUS NNN

- Located just off Highway 512
- Adjacent to Wilco Farm Stores which draws shoppers from all over Pierce County
- Nestled betweeen Tacoma and Puyallup major shopping hubs