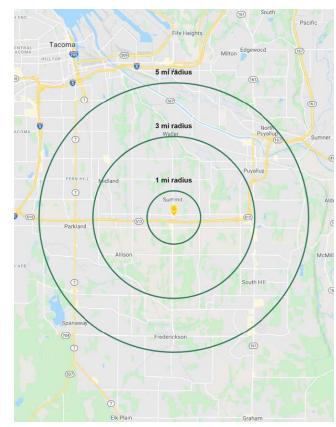

|            | \$                |                                                             |
|------------|-------------------|-------------------------------------------------------------|
| Population | Average HH Income | Daytime Population                                          |
| 6,378      | \$85,949          | 4,641                                                       |
| 54,342     | \$95,154          | 32,605                                                      |
| 236,825    | \$84,317          | 135,877                                                     |
|            | 6,378<br>54,342   | Population Average HH Income 6,378 \$85,949 54,342 \$95,154 |