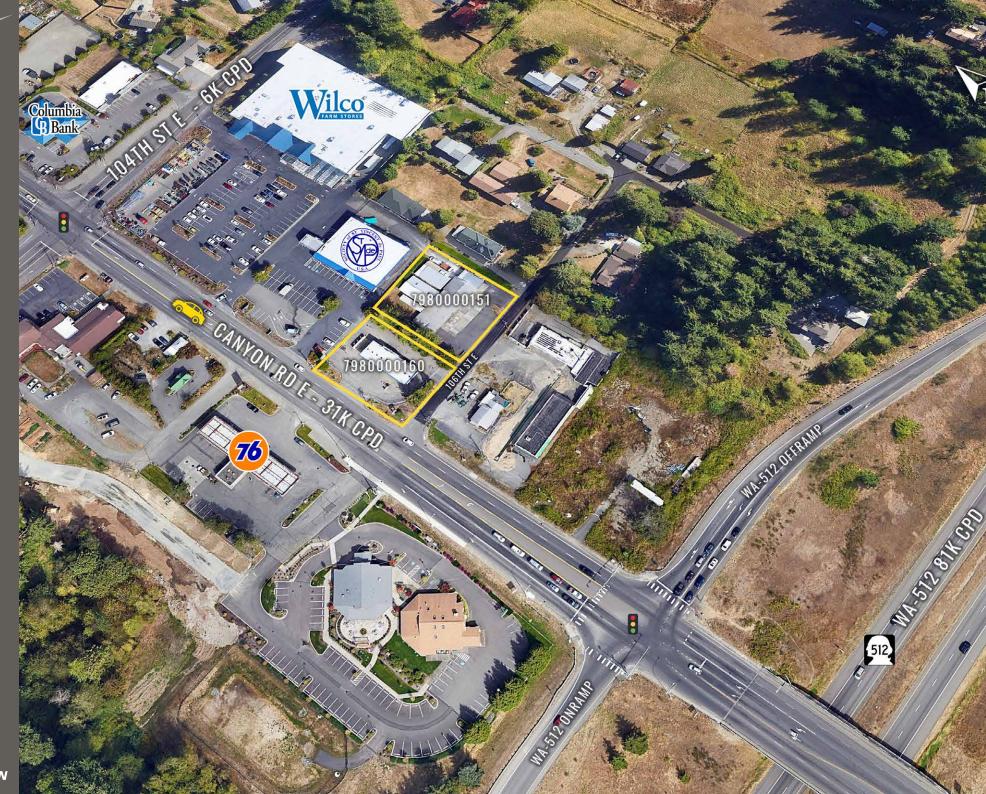

106TH & CANYON ROAD

Tim Weber | Don Whittles | Blake Weber

## GROUND LEASE OR BUILD TO SUIT

**7980000160** FRONT PARCEL 0.41 ACRES/ 17,859 SF (FORMER CAR WASH)

**7980000151**BACK PARCEL 0.48 ACRES/ 20,700 SF

## 5,760 SF BUILDING FOR LEASE \$16.00 PSF PLUS NNN

- Located just off Highway 512
- Adjacent to Wilco Farm Stores which draws shoppers from all over Pierce County
- Nestled betweeen Tacoma and Puyallup major shopping hubs