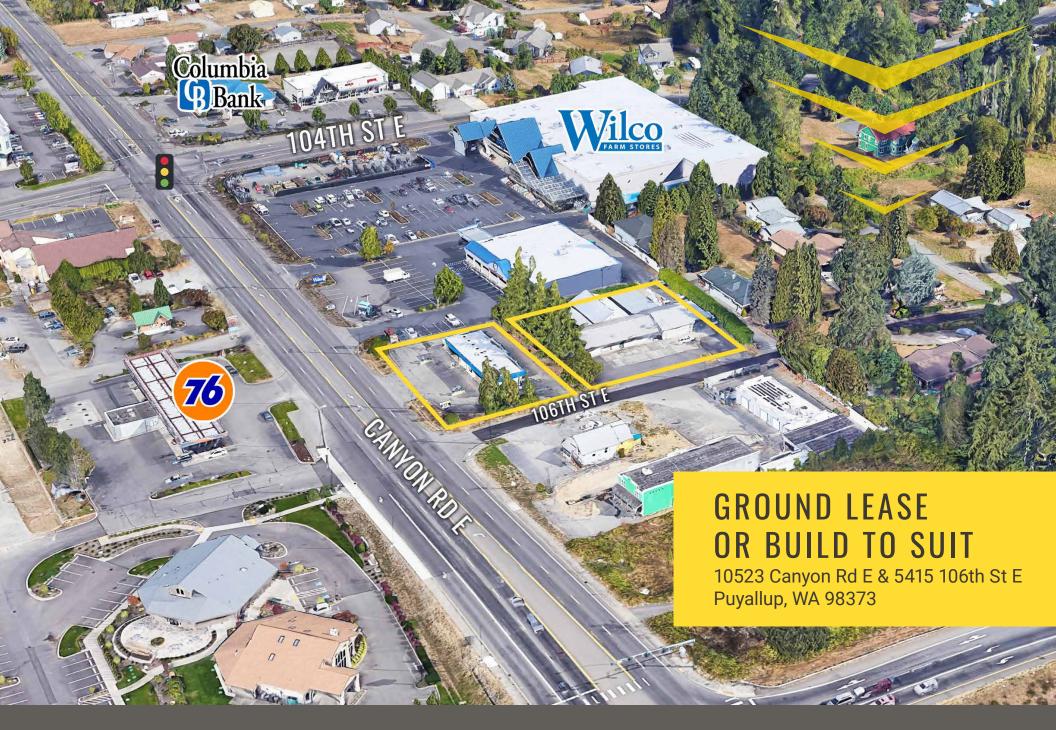

106TH & CANYON ROAD

Tim Weber | Don Whittles | Blake Weber

## GROUND LEASE OR BUILD TO SUIT

**7980000160** FRONT PARCEL 0.41 ACRES/ 17,859 SF (FORMER CAR WASH)

**7980000151**BACK PARCEL 0.48 ACRES/ 20,700 SF