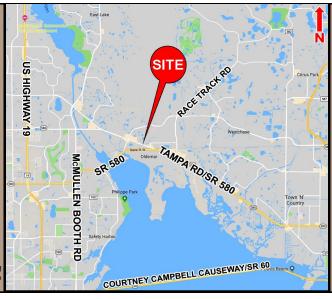

## PROFESSIONAL OFFICE/LIGHT INDUSTRIAL • OLDSMAR, FL

Property #9140

- Property address: 3898 Tampa Road, Oldsmar, FL 34677
- Located in highly-regarded City of Oldsmar
- Outstanding location with great visibility from Tampa Road
- Free-standing building 6,150 SF (mol) on .37 acres (mol)
- Efficient layout with a total of three (3) separate entrances
- Current tennant is willing to continue lease or relocate if buyer desires
- Perfect location for light industrial and/or office space
- Average daily traffic count of 62,000 vehicles per day per FDOT