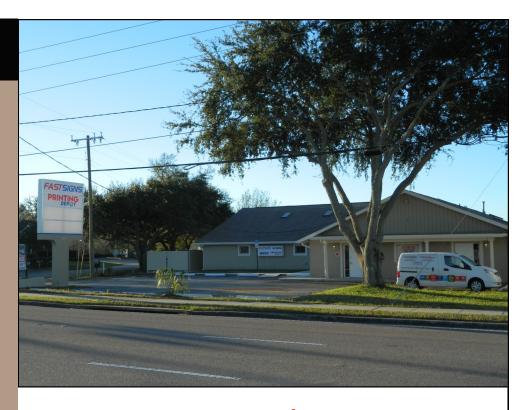

## PROFESSIONAL OFFICE/LIGHT INDUSTRIAL • OLDSMAR, FL

Property #9140

- Property address: 3898 Tampa Road, Oldsmar, FL 34677
- Located in highly-regarded City of Oldsmar
- Outstanding location with great visibility from Tampa Road
- Free-standing building 6,150 SF (mol) on .37 acres (mol)
- Efficient layout with a total of three (3) separate entrances
- Current tennant is willing to continue lease or relocate if buyer desires
- Perfect location for light industrial and/or office space
- Average daily traffic count of 62,000 vehicles per day per FDOT