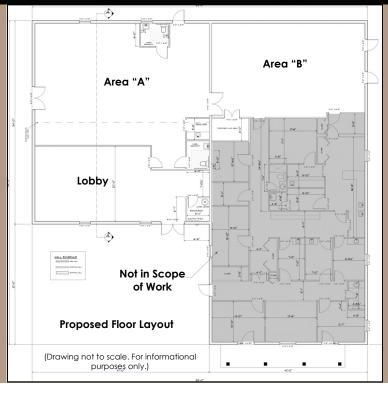

## PROFESSIONAL OFFICE/LIGHT INDUSTRIAL • OLDSMAR, FL

Property #9140

- Property address: 3898 Tampa Road, Oldsmar, FL 34677
- Located in highly-regarded City of Oldsmar
- Outstanding location with great visibility from Tampa Road
- Free-standing building 6,150 SF (mol) on .37 acres (mol)
- Efficient layout with a total of three (3) separate entrances
- Current tennant is willing to continue lease or relocate if buyer desires
- Perfect location for light industrial and/or office space
- Average daily traffic count of 62,000 vehicles per day per FDOT