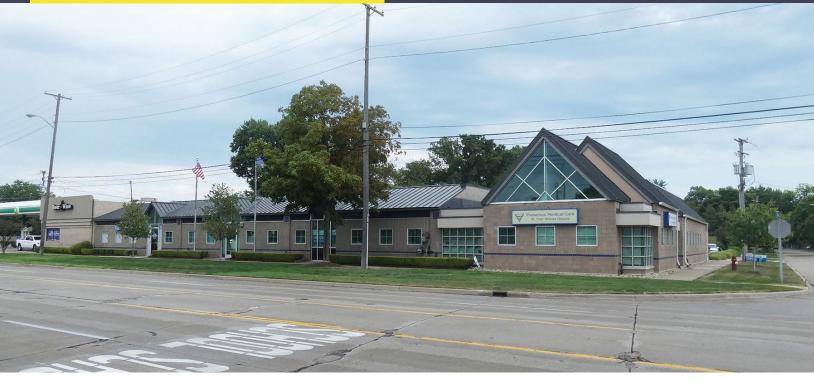

## 26210 HARPER AVENUE ST. CLAIR SHORES, MICHIGAN

MEDICAL FOR SALE OR LEASE 10,238-15,565 Square Feet Available

#### **PROPERTY FEATURES**

- 15,565 total building square feet for sale
- 10,238 square feet available for lease
- Class A Office Building
- Custom interior
- Quality build-out
- Ample parking
- Retrofit in 2009
- Lease Rate: \$13.00/sq.ft. NNN
- Sale Price: \$1,500,000 (\$96.37/sq.ft.)