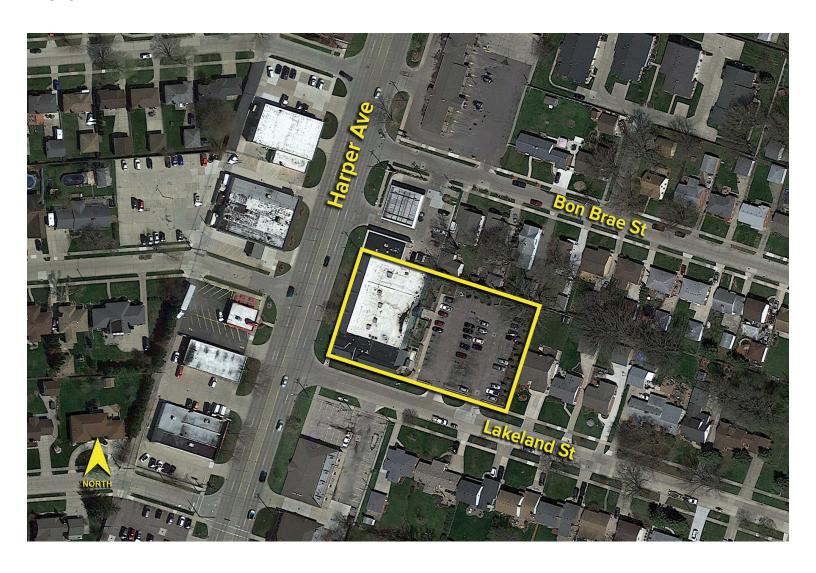

## 26210 HARPER AVENUE ST. CLAIR SHORES, MICHIGAN



MEDICAL FOR SALE OR LEASE 10,238-15,565 Square Feet Available

### **CORPORATE OFFICE BUILDING**



#### **PROPERTY FEATURES**

- 15,565 total building square feet for sale
- 10,238 square feet available for lease
- Class A Office Building
- Custom interior
- Quality build-out
- Ample parking
- Retrofit in 2009
- Lease Rate: \$13.00/sq.ft. NNN
- Sale Price: \$1,500,000 (\$96.37/sq.ft.)



For more information, please contact:

CHRIS MONSOUR (248) 948 0107 cmonsour@signatureassociates.com SIGNATURE ASSOCIATES
One Towne Square, Suite 1200
Southfield, MI 48076
www.signatureassociates.com

# 26210 Harper Avenue – St. Clair Shores, Michigan Medical For Sale or Lease

10,238-15,565 Square Feet AVAILABLE

#### Aerial