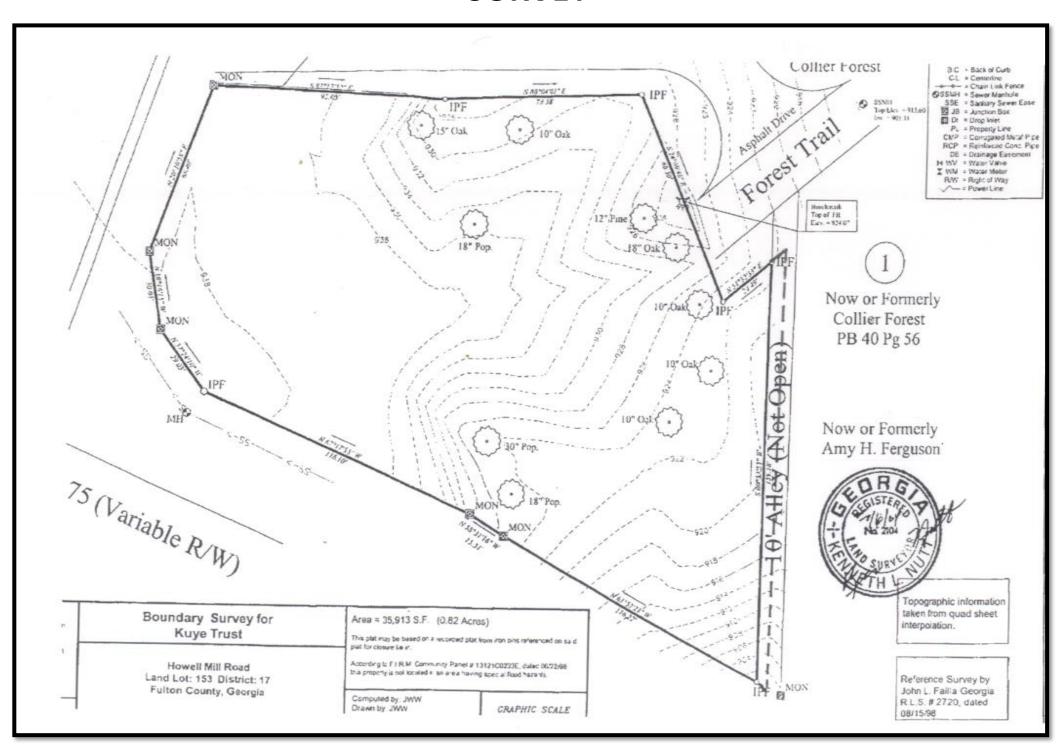

### +/- .80 Acres FOR SALE

# 1849 Howell Mill Road NW, Atlanta, 30318 Fulton County, GA









Pete Galbiati 404.374.6499 pgalbiati@atlantalandgroup.com

#### **PROPERTY OVERVIEW**

- +/- .82 acres
- Fulton County
- PIN # 17 0153 0011 0824
- Zoning MRC 1 C City of Atlanta
- All utilities, including sewer, available to site
- 231,000 ADT on I-75 (2017)

Asking: *\$3,800,000* 



**Tax Plat** 



#### **SURVEY**



## **Demographics**



#### Demographics (STDB)

| 4 mile De dive                     |          |
|------------------------------------|----------|
| <u>1 mile Radius</u><br>Population | 13,724   |
| •                                  | •        |
| Households                         | 7,245    |
| Median Household Income            | \$74,370 |
|                                    |          |
| 3 mile Radius                      |          |
| Population                         | 122,290  |
| Households                         | 58,503   |
| Median Household Income            | \$66,407 |
| Median Household medine            | φοσ, ισ, |
| 5 mile Radius                      |          |
| Population                         | 316,148  |
| •                                  | •        |