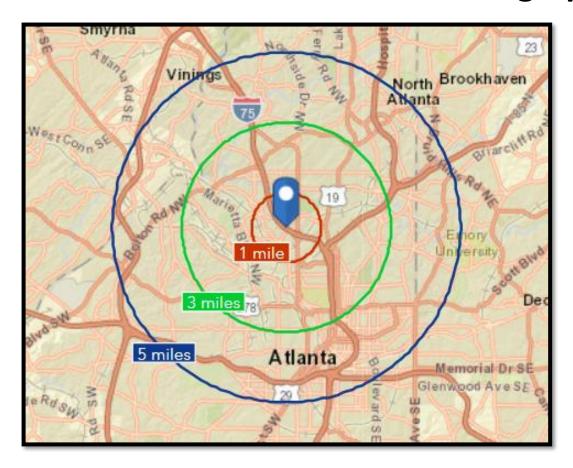

## **Demographics**

#### Demographics (STDB)

| 4 mile De dive                     |          |
|------------------------------------|----------|
| <u>1 mile Radius</u><br>Population | 13,724   |
| •                                  | •        |
| Households                         | 7,245    |
| Median Household Income            | \$74,370 |
|                                    |          |
| 3 mile Radius                      |          |
| Population                         | 122,290  |
| Households                         | 58,503   |
| Median Household Income            | \$66,407 |
| Median Household medine            | φοσ, ισ, |
| 5 mile Radius                      |          |
| Population                         | 316,148  |
| •                                  | •        |
| Households                         | 150,976  |
| Median Household Income            | \$61,424 |