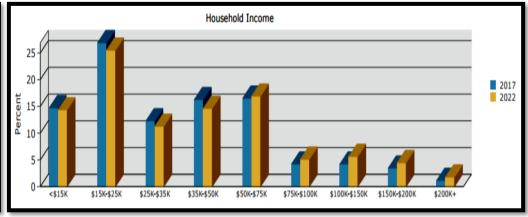

----------------------------------|----------|
| <u>1 mile Radius</u><br>Population | 13,724   |
| •                                  | •        |
| Households                         | 7,245    |
| Median Household Income            | \$74,370 |
|                                    |          |
| 3 mile Radius                      |          |
| Population                         | 122,290  |
| Households                         | 58,503   |
| Median Household Income            | \$66,407 |
| Median Household medine            | φοσ, ισ, |
| 5 mile Radius                      |          |
| Population                         | 316,148  |
| •                                  | •        |
| Households                         | 150,976  |
| Median Household Income            | \$61,424 |





# Drive Time Map







# **Summary**

The subject property is a highly visible .82 acre pin corner tract that overlooks I-75 at the Howell Mill Road intersection. The property is zoned MRC-1-C in the City of Atlanta. This zoning allows for a mix of commercial and residential use. Potential uses: Stacked flat condominium, specialty retail, mixed use. The site is well suited for a high profile development.



Jay Leslie | 404.277.9191 jleslie@atlantalandgroup.com



Pete Galbiati | 404.374.6499 pgalbiati@atlantalandgroup.com