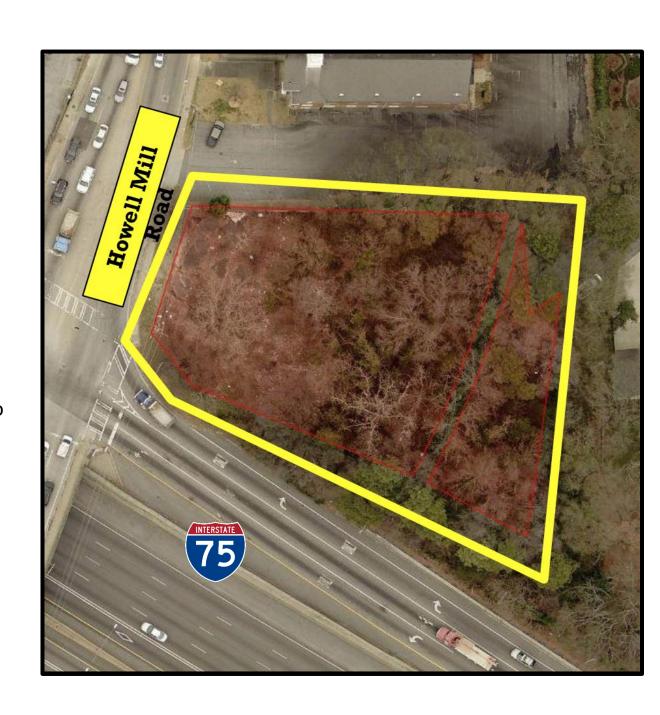

# **Summary**

The subject property is a highly visible .82 acre pin corner tract that overlooks I-75 at the Howell Mill Road intersection. The property is zoned MRC-1-C in the City of Atlanta. This zoning allows for a mix of commercial and residential use. Potential uses: Stacked flat condominium, specialty retail, mixed use. The site is well suited for a high profile development.