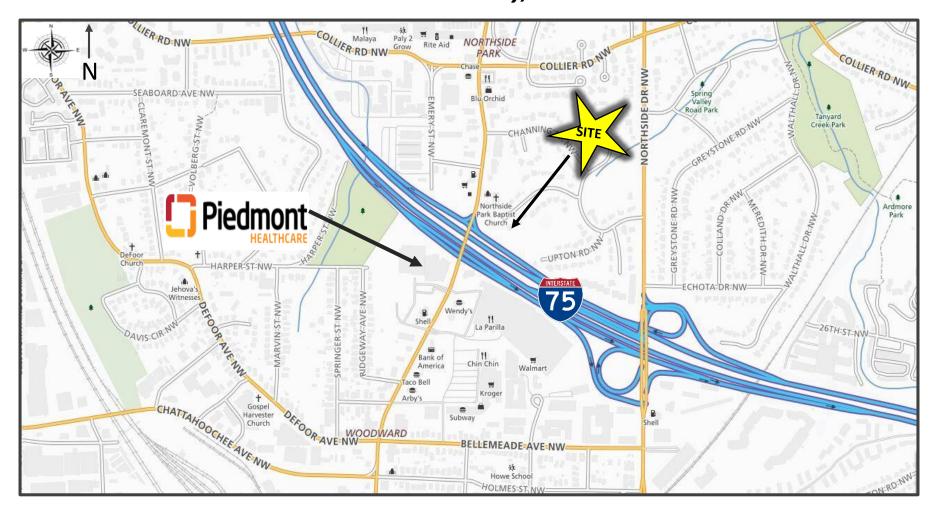

# **Summary**

The subject property is a highly visible .82 acre pin corner tract that overlooks I-75 at the Howell Mill Road intersection. The property is zoned MRC-1-C in the City of Atlanta. This zoning allows for a mix of commercial and residential use. Potential uses: Stacked flat condominium, specialty retail, mixed use. The site is well suited for a high profile development.