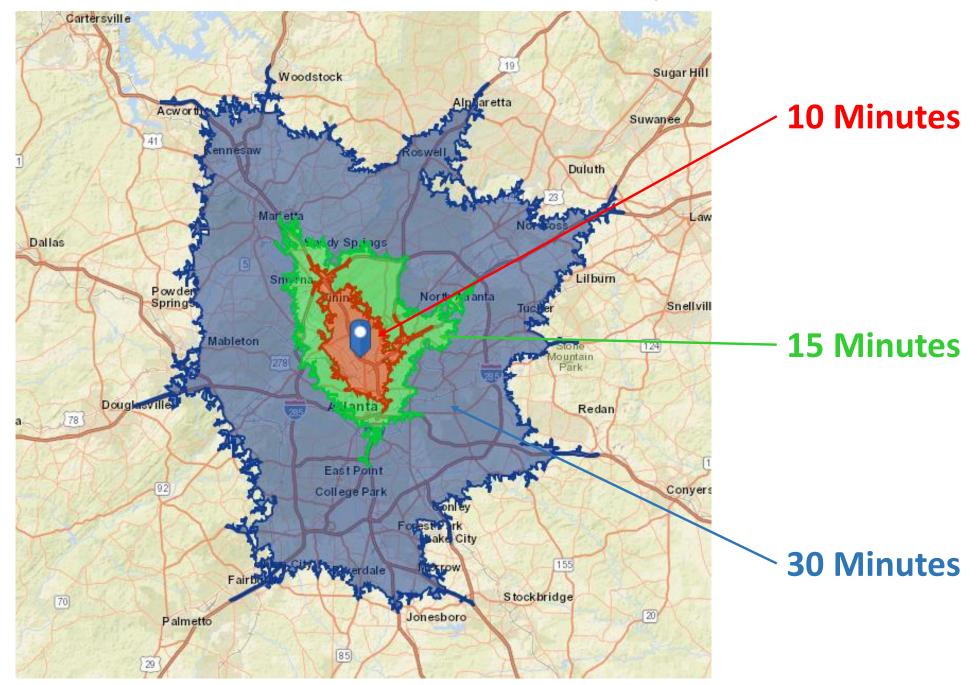

--------------|----------|
| <u>1 mile Radius</u><br>Population | 13,724   |
| •                                  | •        |
| Households                         | 7,245    |
| Median Household Income            | \$74,370 |
|                                    |          |
| 3 mile Radius                      |          |
| Population                         | 122,290  |
| Households                         | 58,503   |
| Median Household Income            | \$66,407 |
| Median Household medine            | φοσ, ισ, |
| 5 mile Radius                      |          |
| Population                         | 316,148  |
| •                                  | •        |
| Households                         | 150,976  |
| Median Household Income            | \$61,424 |





# Drive Time Map







# **Summary**

The subject property is a highly visible .82 acre pin corner tract that overlooks I-75 at the Howell Mill Road intersection. The property is zoned MRC-1-C in the City of Atlanta. This zoning allows for a mix of commercial and residential use. Potential uses: Stacked flat condominium, specialty retail, mixed use. The site is well suited for a high profile development.



Jay Leslie | 404.277.9191 jleslie@atlantalandgroup.com



Pete Galbiati | 404.374.6499 pgalbiati@atlantalandgroup.com