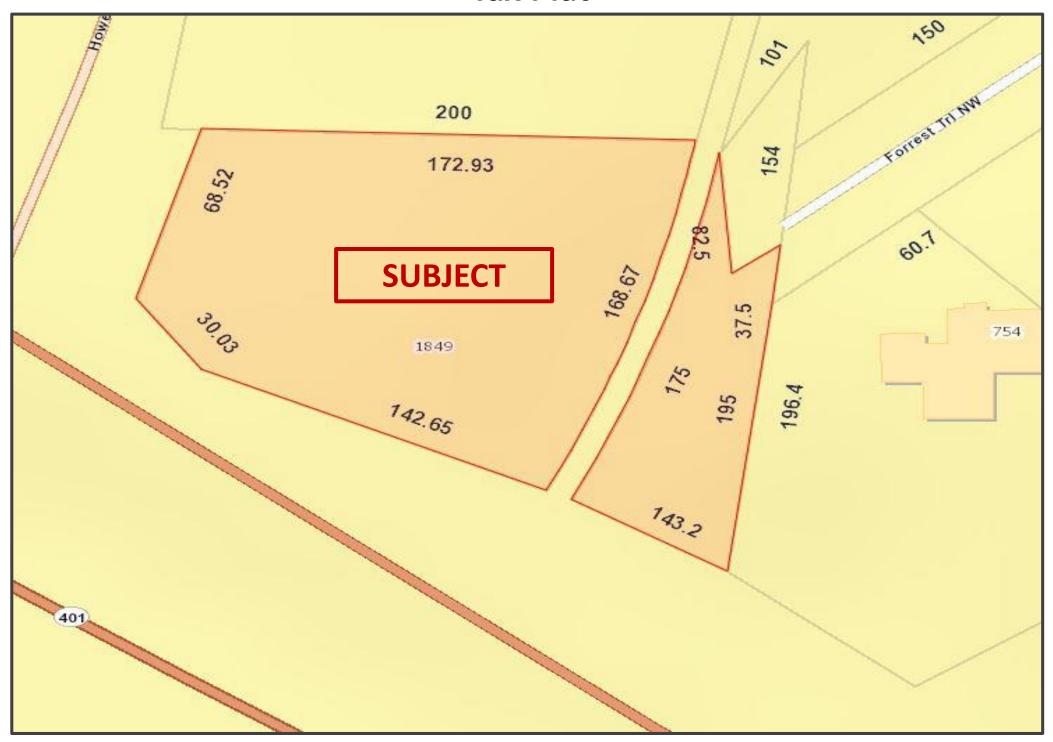

### +/- .80 Acres FOR SALE

# 1849 Howell Mill Road NW, Atlanta, 30318 Fulton County, GA









Pete Galbiati 404.374.6499 pgalbiati@atlantalandgroup.com

#### **PROPERTY OVERVIEW**

- +/- .82 acres
- Fulton County
- PIN # 17 0153 0011 0824
- Zoning MRC 1 C City of Atlanta
- All utilities, including sewer, available to site
- 231,000 ADT on I-75 (2017)

Asking: *\$3,800,000* 



**Tax Plat** 



#### **SURVEY**



## **Demographics**



#### Demographics (STDB)

| 4 mile De dive                     |          |
|------------------------------------|----------|
| <u>1 mile Radius</u><br>Population | 13,724   |
| •                                  | •        |
| Households                         | 7,245    |
| Median Household Income            | \$74,370 |
|                                    |          |
| 3 mile Radius                      |          |
| Population                         | 122,290  |
| Households                         | 58,503   |
| Median Household Income            | \$66,407 |
| Median Household medine            | φοσ, ισ, |
| 5 mile Radius                      |          |
| Population                         | 316,148  |
| •