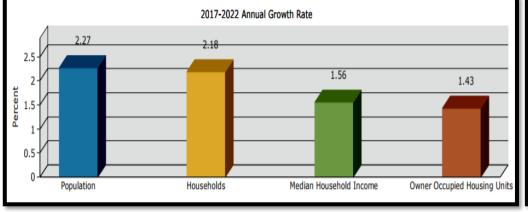

------------------------------------|----------|
| <u>1 mile Radius</u><br>Population | 13,724   |
| •                                  | •        |
| Households                         | 7,245    |
| Median Household Income            | \$74,370 |
|                                    |          |
| 3 mile Radius                      |          |
| Population                         | 122,290  |
| Households                         | 58,503   |
| Median Household Income            | \$66,407 |
| Median Household medine            | φοσ, ισ, |
| 5 mile Radius                      |          |
| Population                         | 316,148  |
| •                                  | •        |
| Households                         | 150,976  |
| Median Household Income            | \$61,424 |





# Drive Time Map







# **Summary**

The subject property is a highly visible .82 acre pin corner tract that overlooks I-75 at the Howell Mill Road intersection. The property is zoned MRC-1-C in the City of Atlanta. This zoning allows for a mix of commercial and residential use. Potential uses: Stacked flat condominium, specialty retail, mixed use. The site is well suited for a high profile development.



Jay Leslie | 404.277.9191 jleslie@atlantalandgroup.com



Pete Galbiati | 404.374.6499 pgalbiati@atlantalandgroup.com