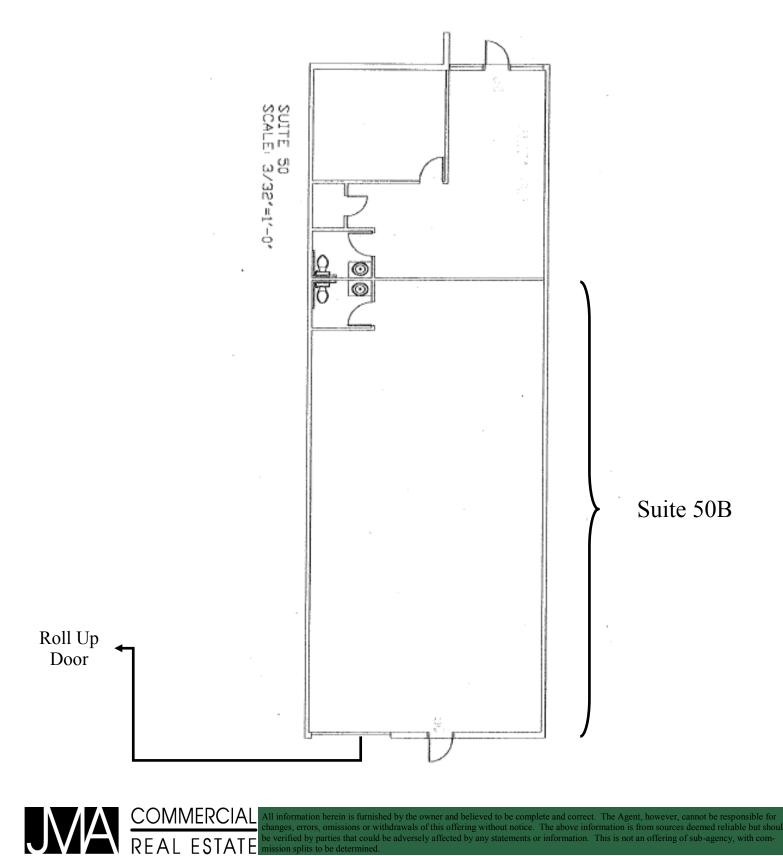

## Floor Plan Nevada Place 10220 North Nevada, Suite 50B, Spokane, WA

\$540.00/month Plus NNN

NNN \$392.00/month Tenant pays Janitorial and Avista

## Floor Plan Nevada Place 10220 North Nevada, Suite 50B, Spokane, WA

statements or information. This is not an offering of sub-agency, with com