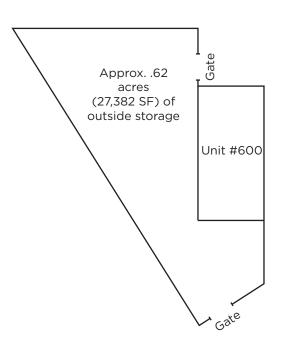

## Comments

- Skylights
- Fire sprinkled
- Large breakroom
- · Approx .62 acres ample parking
- 27,382 SF outside storage (all fenced and paved)
- Floor drain/sink & water tap in warehouse

#### Floor Plan

**Bob Mills** 

Executive Director +1 801 303 5551 bob.mills@cushwake.com 170 South Main Street, Suite 1600 Salt Lake City, UT 84101

Main +1 801 322 2000 Fax +1 801 322 2040

cushmanwakefield.com