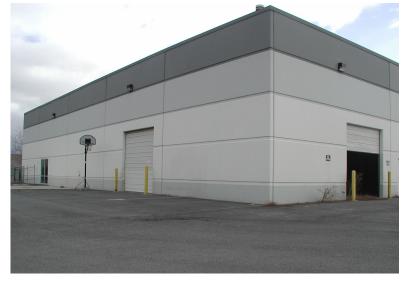

## Comments

- Skylights
- Fire sprinkled
- Large breakroom
- · Approx .62 acres ample parking
- 27,382 SF outside storage (all fenced and paved)
- Floor drain/sink & water tap in warehouse