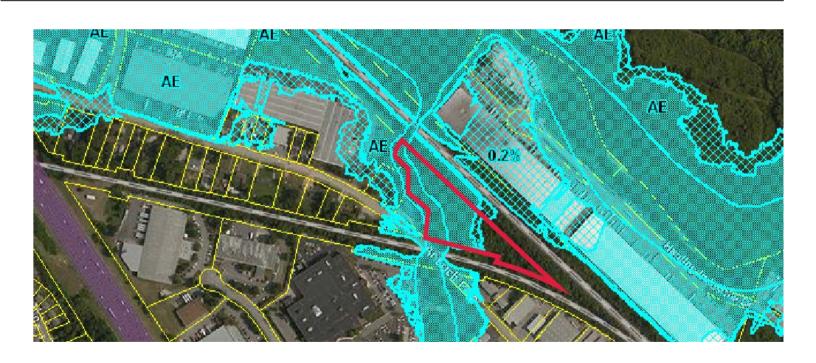

# 3.80 ACRES INDUSTRIAL LAND

### **FOR SALE**

\$325,000



#### **OVERVIEW**

LOCATION On Antioch Pike, Off Harding Place

SUB-MARKET Antioch

ZONING

IWR - Industrial | Multi-Zone Overlay

SIZE

3.80 Acres

#### **ADDITIONAL NOTES**

Great Site for Storage, Distribution Center, Construction Lay Down/Storage, etc.

Less than 1 Mile to I-24

Property Owned by CSX and Not Currently Platted



#### FOR MORE INFORMATION, CONTACT

STEPHEN CRAWFORD

## **SITE AERIAL**



#### FOR MORE INFORMATION, CONTACT



#### **SITE EXHIBIT**



\\Rjax2307fs\rpi\\PIN\TN47\TN037 Davidson\\037-0238\TN-037-1084578\Exhibit A - 20180508 010156 - TN-037-1084578.mxd

#### FOR MORE INFORMATION, CONTACT



# **TOPOGRAPHY MAP**



# **FLOOD MAP**



### FOR MORE INFORMATION, CONTACT