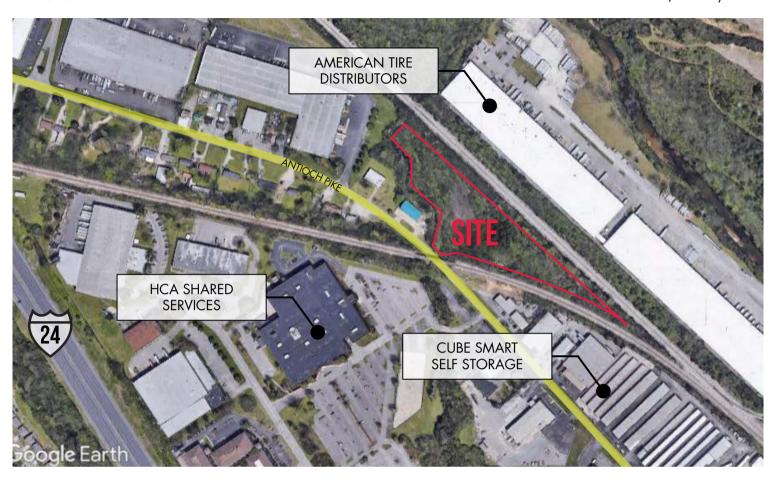

## **SITE AERIAL**

#### **OVERVIEW**

LOCATION On Antioch Pike, Off Harding Place

SUB-MARKET Antioch

ZONING

IWR - Industrial | Multi-Zone Overlay

SIZE

3.80 Acres

#### **ADDITIONAL NOTES**

Great Site for Storage, Distribution Center, Construction Lay Down/Storage, etc.

Less than 1 Mile to I-24

Property Owned by CSX and Not Currently Platted