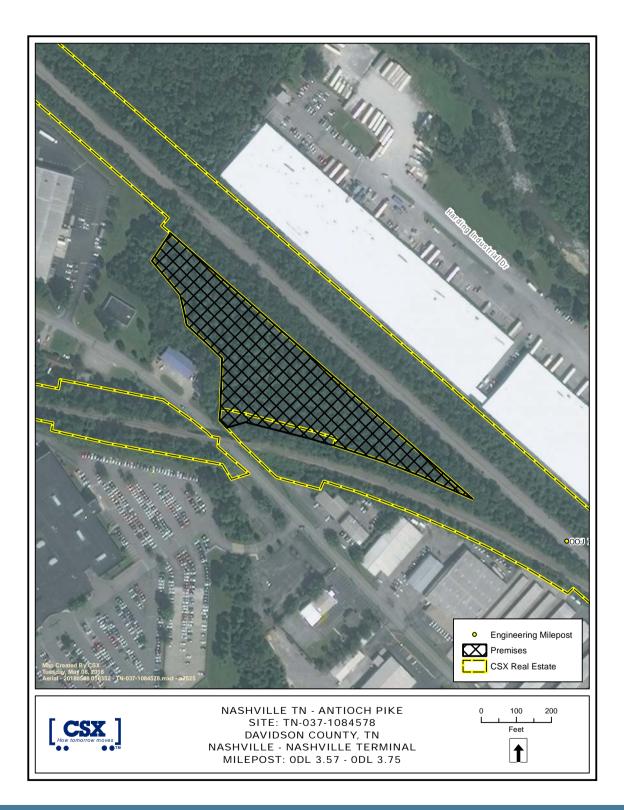

#### **SITE EXHIBIT**

\\Rjax2307fs\rpi\\PIN\TN47\TN037 Davidson\\037-0238\TN-037-1084578\Exhibit A - 20180508 010156 - TN-037-1084578.mxd