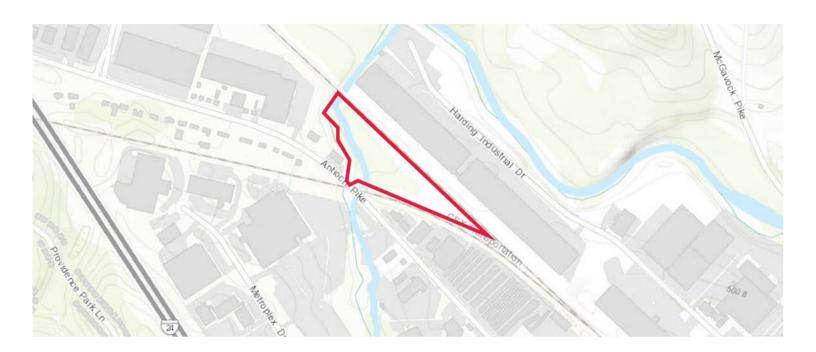

# 3.80 ACRES INDUSTRIAL LAND

### **FOR SALE**

\$325,000



#### **OVERVIEW**

LOCATION On Antioch Pike, Off Harding Place

SUB-MARKET Antioch

ZONING

IWR - Industrial | Multi-Zone Overlay

SIZE

3.80 Acres

#### **ADDITIONAL NOTES**

Great Site for Storage, Distribution Center, Construction Lay Down/Storage, etc.

Less than 1 Mile to I-24

Property Owned by CSX and Not Currently Platted



#### FOR MORE INFORMATION, CONTACT

STEPHEN CRAWFORD

## **SITE AERIAL**



#### FOR MORE INFORMATION, CONTACT



#### **SITE EXHIBIT**



\\Rjax2307fs\rpi\\PIN\TN47\TN037 Davidson\\037-0238\TN-037-1084578\Exhibit A - 20180508 010156 - TN-037-1084578.mxd

#### FOR MORE INFORMATION, CONTACT



# **TOPOGRAPHY MAP**



# **FLOOD MAP**



### FOR MORE INFORMATION, CONTACT