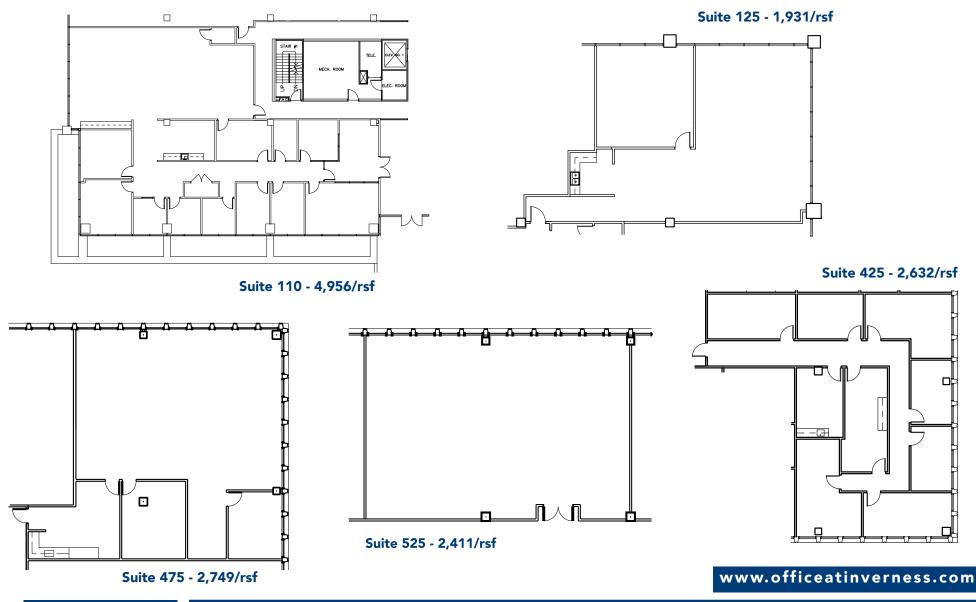

## **FOR LEASE**

Spaces Available:

Suite 110 - 4,956 rsf Suite 125 - 1,931 rsf Suite 475 - 2,749 rsf

Suite 525 - 2,411 rsf

Suite 425 - 2,632 rsf - Available 5/1/18

- Six-story building with a ground floor or storage space
- 4.5 parking spaces per 1,000/SF
- 24-hour electronic card access security
- Features: Fiber optic capability; On-site Property Managers; conference facilities
- 3 high speed elevators
- Easily accessible from any corner of Birmingham: 15 minutes from Downtown Birmingham, 1.8 miles from I-459 which connects to I-65, I-20 and I-59