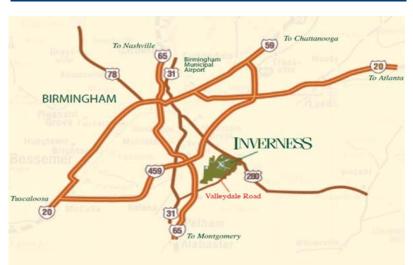

Located in Birmingham's high profile Highway 280 Corridor, Inverness is easily accessible from literally any corner of Birmingham – 15 minutes from downtown Birmingham and only 1.8 miles from I-459, which connects with I-65, I-20 and I-59.