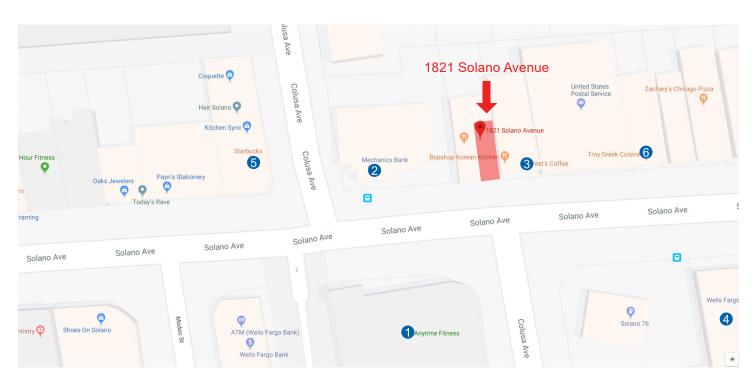

## THOUSAND OAKS DISTRICT

CROSS STREET: COLUSA AVENUE

### Popular Nearby Tenants