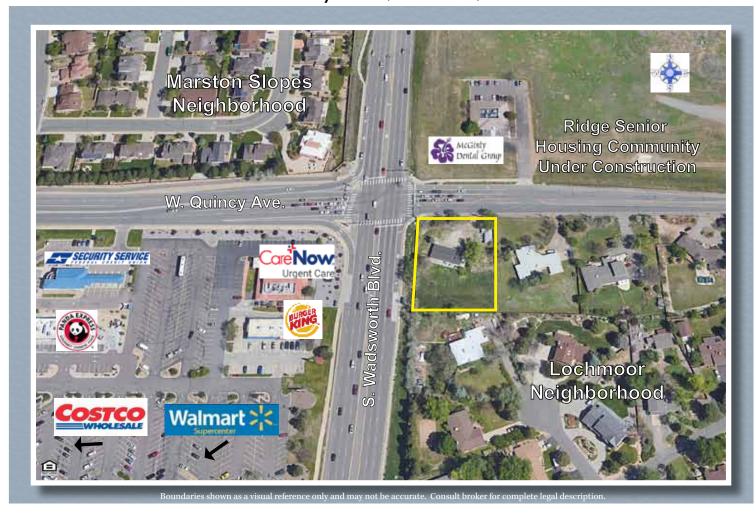

## South Wadsworth Corner Parcel Available

7590 W. Quincy Ave., Littleton, CO 80123

Located at the signalized corner of S. Wadsworth Blvd. and W. Quincy Ave., this parcel has great visibility and exposure to heavy traffic. The parcel has 32,234± sq. ft. with frontage on Wadsworth Blvd. Costco, Walmart, Burger King and a Urgent Care clinic are just to the West across Wadsworth. The Ridge, a large Senior Living Community is under construction just to the North across Quincy Avenue. Currently zoned M-N-S Residential, but in the process of re-zoning to commercial. The property is subject to a Development Agreement/Public Improvement Agreement and Deed Restrictions.