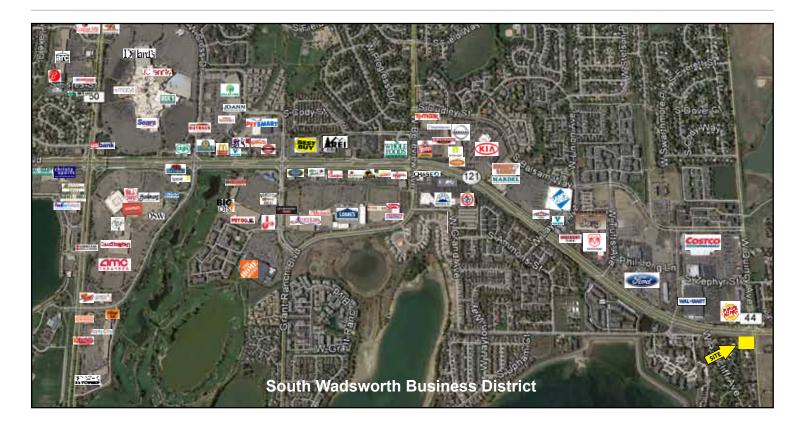

## South Wadsworth Corner Parcel Available

7590 W. Quincy Ave., Littleton, CO 80123

Located at the signalized corner of S. Wadsworth Blvd. and W. Quincy Ave., this parcel has great visibility and exposure to heavy traffic. The parcel has 32,234± sq. ft. with frontage on Wadsworth Blvd. Costco, Walmart, Burger King and a Urgent Care clinic are just to the West across Wadsworth. The Ridge, a large Senior Living Community is under construction just to the North across Quincy Avenue. Currently zoned M-N-S Residential, but in the process of re-zoning to commercial. The property is subject to a Development Agreement/Public Improvement Agreement and Deed Restrictions.