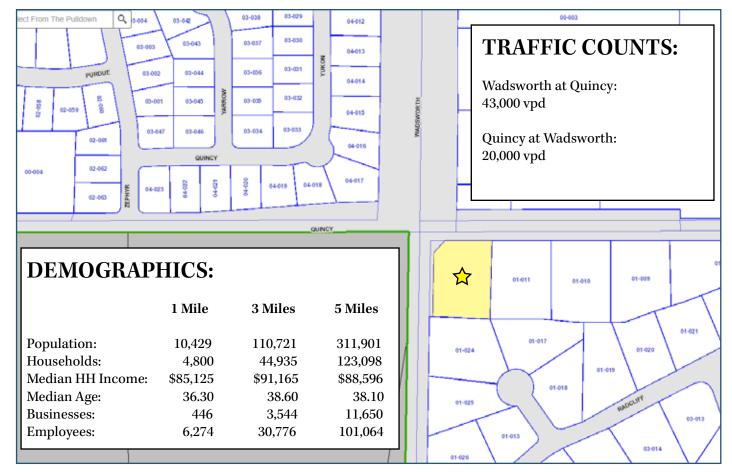

## South Wadsworth Corner Parcel Available

7590 W. Quincy Ave., Littleton, CO 80123

Located at the signalized corner of S. Wadsworth Blvd. and W. Quincy Ave., this parcel has great visibility and exposure to heavy traffic. The parcel has 32,234± sq. ft. with frontage on Wadsworth Blvd. Costco, Walmart, Burger King and a Urgent Care clinic are just to the West across Wadsworth. The Ridge, a large Senior Living Community is under construction just to the North across Quincy Avenue. Currently zoned M-N-S Residential, but in the process of re-zoning to commercial. The property is subject to a Development Agreement/Public Improvement Agreement and Deed Restrictions.