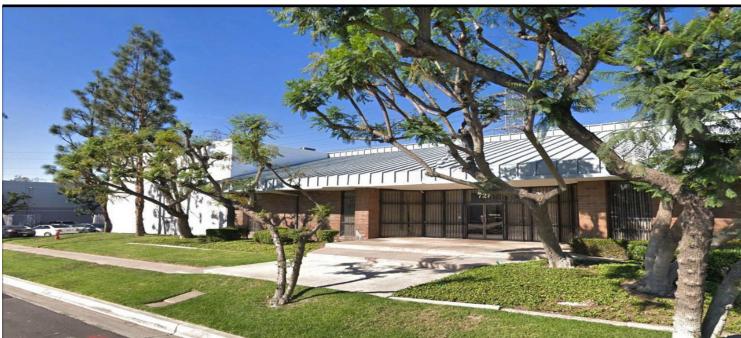

## King Hill Industrial Center 727 E Kingshill Place, Carson, CA 90746 Kingshill Pl/Kingsview Ave

Clean High Image Building Two Separate Fenced Side Yards Low (\$0.07 /SF) CAM Fees 5 Dock High Positions, 22' Minimum Clearance Minutes to 91, 110 and 405 Freeways

| Lease Rate/Mo:   | \$33,870                                                                                                                       | Sprinklered:           | Yes                    | Office SF / #:        | 6,600 SF / 20  |
|------------------|--------------------------------------------------------------------------------------------------------------------------------|------------------------|------------------------|-----------------------|----------------|
| Lease Rate/SF:   | \$0.75                                                                                                                         | Clear Height:          | 22'                    | Restrooms:            | 4              |
| Lease Type:      | Net / <b>Op. Ex:</b> \$0.07                                                                                                    | GL Doors/Dim:          | 1                      | Office HVAC:          | Heat & AC      |
| Available SF:    | 45,160 SF                                                                                                                      | DH Doors/Dim:          | 5                      | Finished Ofc Mezz:    | 0 SF           |
| Minimum SF:      | 45,160 SF                                                                                                                      | A: 800 V: 277/480 0: 3 | N: 4                   | Include In Available: |                |
| Prop Lot Size:   | 1.81 Ac / 78,844 SF                                                                                                            | Construction Type:     | Tiltwall               | Unfinished Mezz:      | 0 SF           |
| Term:            | 5 Years                                                                                                                        | Const Status/Year Blt: | Existing / 1980        | Include In Available: |                |
| Sale Price:      | NFS                                                                                                                            |                        |                        | Possession:           | Now            |
| Sale Price/SF:   | NFS                                                                                                                            | Whse HVAC:             |                        | Vacant:               | Yes            |
| Taxes:           | \$32,165 / 2019                                                                                                                | Parking Spaces: 66     | / Ratio: 1.5:1         | To Show:              | Call broker    |
| Yard:            | Yes                                                                                                                            | Rail Service:          | No                     | Market/Submarket:     | Carson/Compton |
| Zoning:          | ML                                                                                                                             | Specific Use:          | Warehouse/Distribution | APN#:                 | 7319-004-052   |
| Listing Company: | Commercial Property Group                                                                                                      |                        |                        |                       |                |
| Agents:          | <u>Gary Blau, (310) 390-7722 Ext. 120</u>                                                                                      |                        |                        |                       |                |
| Listing #:       | 20958641                                                                                                                       | Listing Date:          | 04/16/2019             | FTCF: AP300Y200S000   |                |
| Notes:           | Low Net to Gross approximately \$0.07 PSF. Free standing building; owner will reduce offices to suit. Sprinklers: .33/3000 GPM |                        |                        |                       |                |