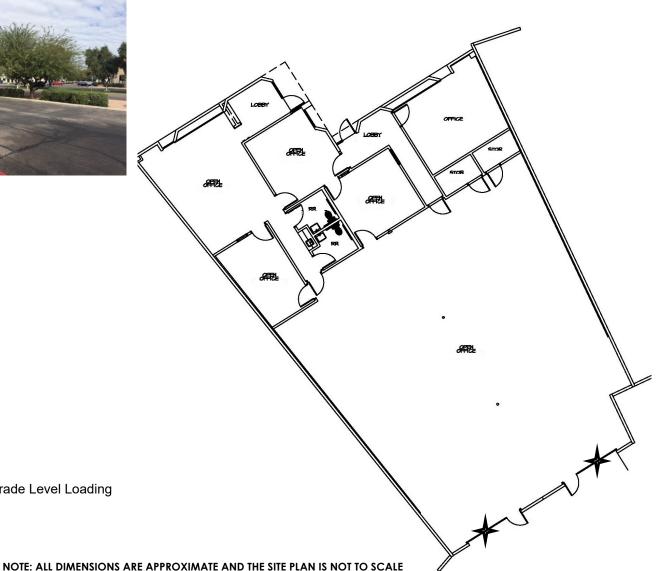

### 3302-3340 WEST THOMAS ROAD & 3309-3331 WEST CATALINA DRIVE

Grade Level Loading

±5.181 SF

\$.55 Gross / PSF

NOTE: ALL DIMENSIONS ARE APPROXIMATE AND THE SITE PLAN IS NOT TO SCALE