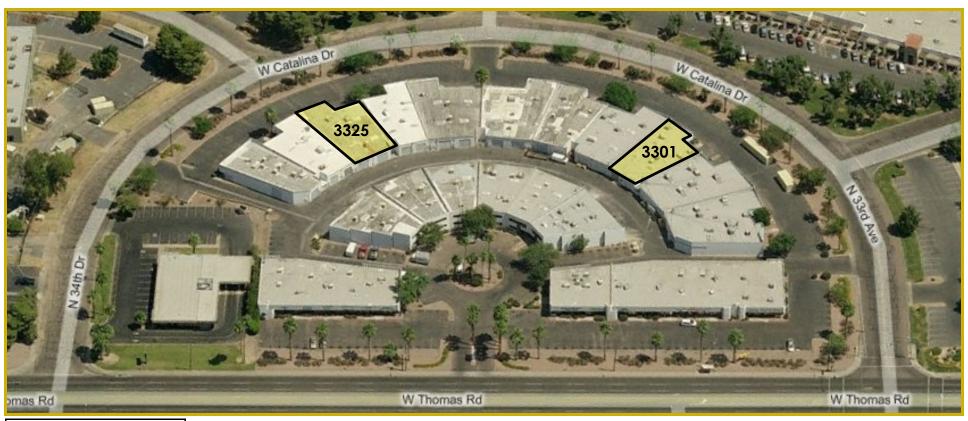

### **Lease Availability:**

| 3301 W. Catalina Drive | 3325 W. Catalina Drive |
|------------------------|------------------------|
|                        |                        |
| ↑ 100% A/C             |                        |
|                        |                        |
| \$.55/ PSF Gross       |                        |
|                        |                        |
|                        |                        |
|                        |                        |

### 3302-3340 WEST THOMAS ROAD & 3309-3331 WEST CATALINA DRIVE

3301 W. Catalina Drive

±2.321 SF

\$.55 Gross / PSF

Grade Level Loading

NOTE: ALL DIMENSIONS ARE APPROXIMATE AND THE SITE PLAN IS NOT TO SCALE

### 3302-3340 WEST THOMAS ROAD & 3309-3331 WEST CATALINA DRIVE

Grade Level Loading

±5.181 SF

\$.55 Gross / PSF