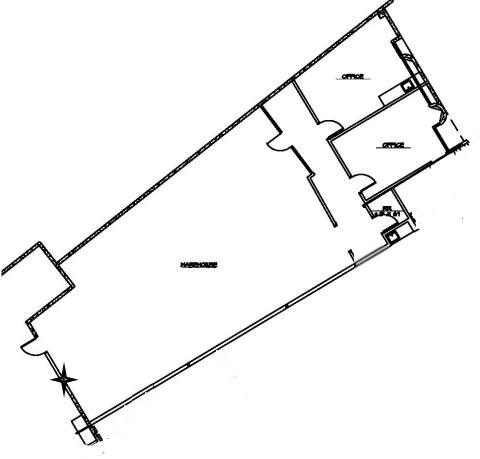

### 3302-3340 WEST THOMAS ROAD & 3309-3331 WEST CATALINA DRIVE

3301 W. Catalina Drive

±2.321 SF

\$.55 Gross / PSF

Grade Level Loading

NOTE: ALL DIMENSIONS ARE APPROXIMATE AND THE SITE PLAN IS NOT TO SCALE