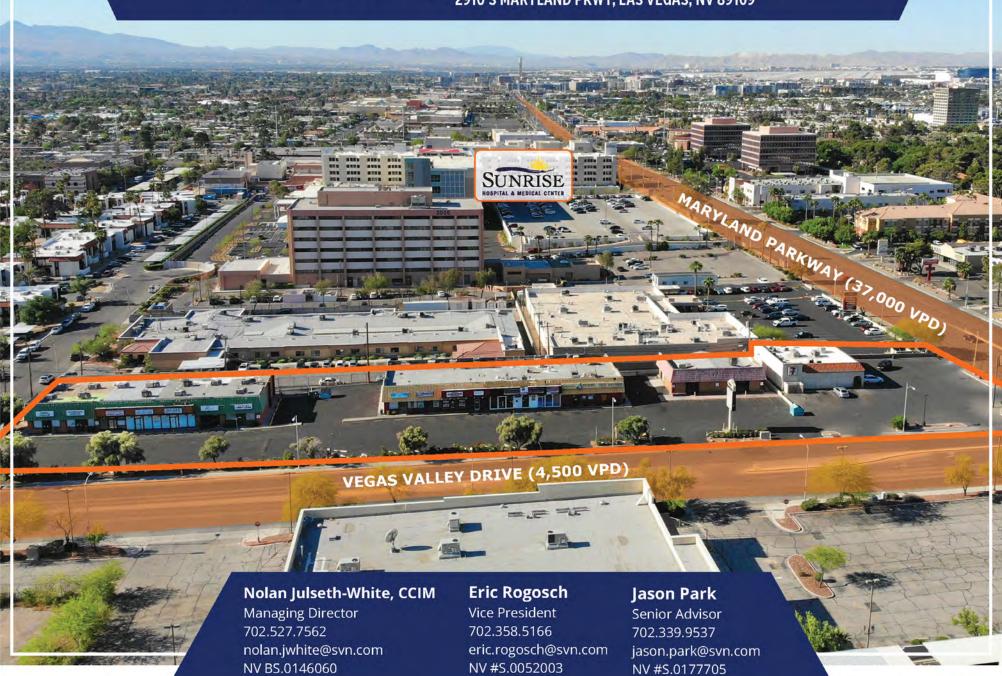

### Southwest Aerial

#### PROPERTY DESCRIPTION

SVN The Equity Group is proud to offer for lease, Plaza De Vegas. Located in the Winchester sub-market, this 22,200 SF multi-tenant shopping center offers great traffic and accessibility. Maryland Parkway is major transit corridor connecting UNLV, Boulevard Mall and Sunrise Hospital.