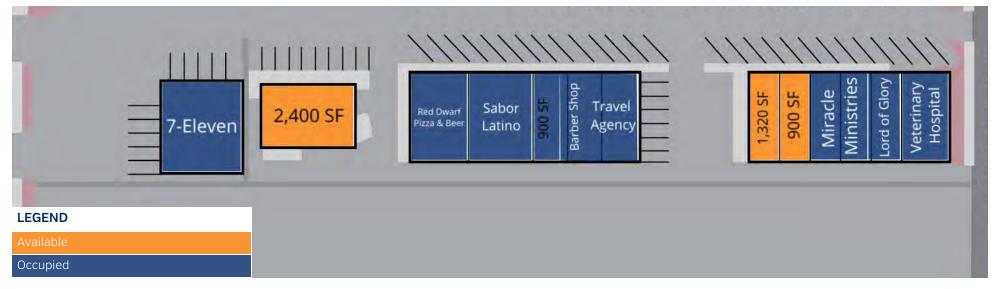

#### **AVAILABLE SPACES**

| SUITE   | TENANT    | SIZE     | TYPE | RATE            |
|---------|-----------|----------|------|-----------------|
| #1253   | Available | 2,400 SF | NNN  | \$0.85 SF/month |
| #1325-A | Available | 1,320 SF | NNN  | \$0.85 SF/month |
| #1325-B | Available | 900 SF   | NNN  | \$0.85 SF/month |