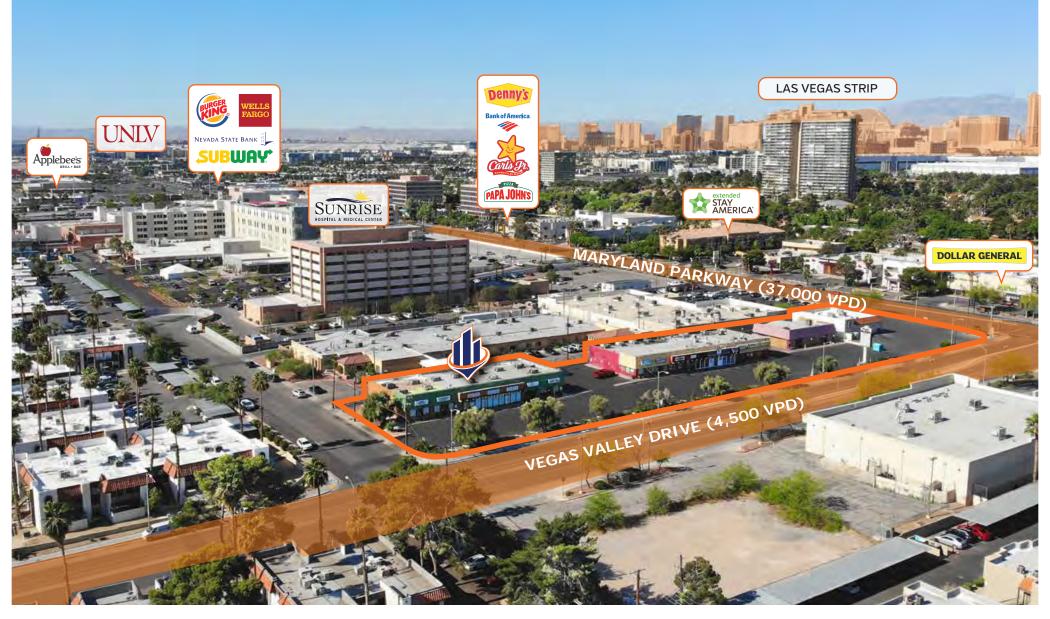

#### PROPERTY DESCRIPTION

SVN The Equity Group is proud to offer for lease, Plaza De Vegas. Located in the Winchester sub-market, this 22,200 SF multi-tenant shopping center offers great traffic and accessibility. Maryland Parkway is major transit corridor connecting UNLV, Boulevard Mall and Sunrise Hospital.

## Retail Aerial