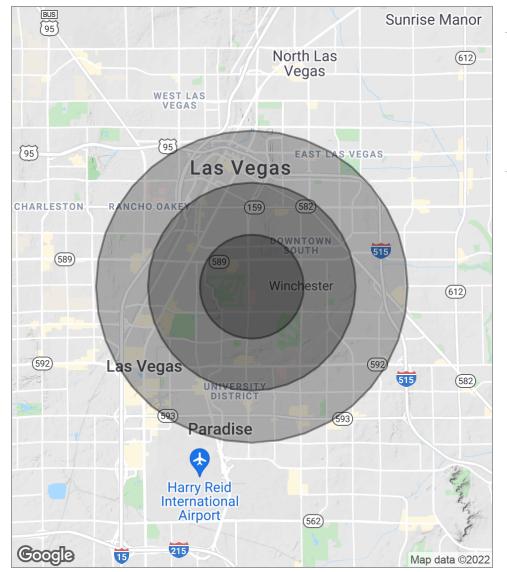

## Demographics Map

| POPULATION                            | 1 MILE              | 2 MILES               | 3 MILES               |
|---------------------------------------|---------------------|-----------------------|-----------------------|
| Total population                      | 24,732              | 88,758                | 175,039               |
| Median age                            | 33.3                | 36.4                  | 37.5                  |
| Median age (Male)                     | 34.1                | 36.6                  | 37.3                  |
| Median age (Female)                   | 33.7                | 36.6                  | 38.1                  |
|                                       |                     |                       |                       |
| HOUSEHOLDS & INCOME                   | 1 MILE              | 2 MILES               | 3 MILES               |
| HOUSEHOLDS & INCOME  Total households | <b>1 MILE</b> 9,851 | <b>2 MILES</b> 38,533 | <b>3 MILES</b> 74,846 |
|                                       |                     |                       |                       |
| Total households                      | 9,851               | 38,533                | 74,846                |

<sup>\*</sup> Demographic data derived from 2010 US Census