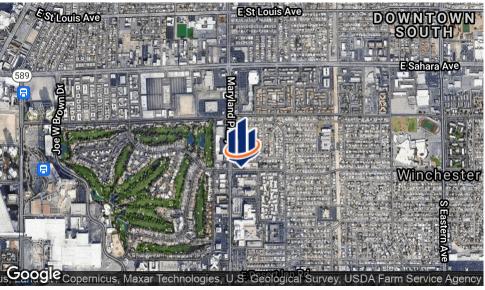

# PLAZA DE VEGAS

1253-1305 E VEGAS VALLEY DR, LAS VEGAS, NV 89169 2910 S MARYLAND PKWY, LAS VEGAS, NV 89169



## Property Summary





#### **OFFERING SUMMARY**

Lease Rate: \$0.85 SF/month (NNN)

Available SF: 900 - 2,400 SF

Lot Size: 2.08 Acres
Building Size: 22,200 SF

| DEMOGRAPHICS      | 1 MILE   | 2 MILES  | 3 MILES  |
|-------------------|----------|----------|----------|
| Total Households  | 9,851    | 38,533   | 74,846   |
| Total Population  | 24,732   | 88,758   | 175,039  |
| Average HH Income | \$49,768 | \$46,082 | \$44,958 |

#### PROPERTY DESCRIPTION

SVN The Equity Group is proud to offer for lease, Plaza De Vegas. Located in the Winchester sub-market, this 22,200 SF multi-tenant shopping center offers great traffic and accessibility. Maryland Parkway is major transit corridor connecting UNLV, Boulevard Mall and Sunrise Hospital.

#### **PROPERTY HIGHLIGHTS**

- High Density Area
- Pylon Signage
- Hi