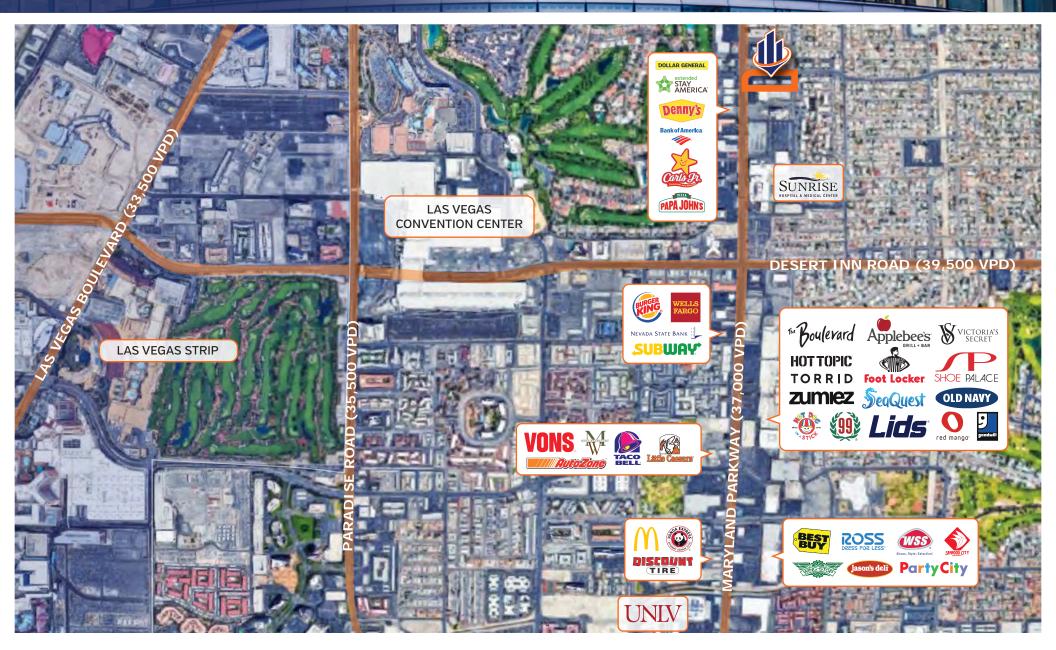

shopping center offers great traffic and accessibility. Maryland Parkway is major transit corridor connecting UNLV, Boulevard Mall and Sunrise Hospital.

#### **PROPERTY HIGHLIGHTS**

- High Density Area
- Pylon Signage
- High Traffic Area
- 900-2,220 SF Available
- \$0.85/SF NNN
- NNN's \$0.33/SF

### Southwest Aerial







#### **LEASE INFORMATION**

Lease Type: NNN Lease Term: Negotiable

Total Space: 900 - 2,400 SF Lease Rate: \$0.85 SF/month

#### **AVAILABLE SPACES**

| SUITE   | TENANT    | SIZE     | TYPE | RATE            |
|---------|-----------|----------|------|-----------------|
| #1253   | Available | 2,400 SF | NNN  | \$0.85 SF/month |
| #1325-A | Available | 1,320 SF | NNN  | \$0.85 SF/month |
| #1325-B | Available | 900 SF   | NNN  | \$0.85 SF/month |

## Retail Aerial



## Additional Photos



## Photo Gallery



## Location Maps



## Demographics Map



| POPULATION                            | 1 MILE              | 2 MILES               | 3 MILES               |
|---------------------------------------|---------------------|-----------------------|-----------------------|
| Total population                      | 24,732              | 88,758                | 175,039               |
| Median age                            | 33.3                | 36.4                  | 37.5                  |
| Median age (Male)                     | 34.1                | 36.6                  | 37.3                  |
| Median age (Female)                   | 33.7                | 36.6                  | 38.1                  |
|