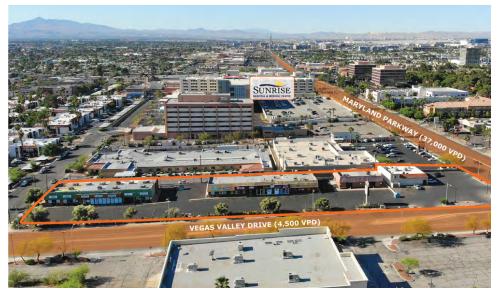

# PLAZA DE VEGAS

1253-1305 E VEGAS VALLEY DR, LAS VEGAS, NV 89169 2910 S MARYLAND PKWY, LAS VEGAS, NV 89169



## Property Summary





#### **OFFERING SUMMARY**

Lease Rate: \$0.85 SF/month (NNN)

Available SF: 900 - 2,400 SF

Lot Size: 2.08 Acres
Building Size: 22,200 SF

| DEMOGRAPHICS      | 1 MILE   | 2 MILES  | 3 MILES  |
|-------------------|----------|----------|----------|
| Total Households  | 9,851    | 38,533   | 74,846   |
| Total Population  | 24,732   | 88,758   | 175,039  |
| Average HH Income | \$49,768 | \$46,082 | \$44,958 |

#### PROPERTY DESCRIPTION

SVN The Equity Group is proud to offer for lease, Plaza De Vegas. Located in the Winchester sub-market, this 22,200 SF multi-tenant shopping center offers great traffic and accessibility. Maryland Parkway is major transit corridor connecting UNLV, Boulevard Mall and Sunrise Hospital.

#### **PROPERTY HIGHLIGHTS**

- High Density Area
- Pylon Signage
-