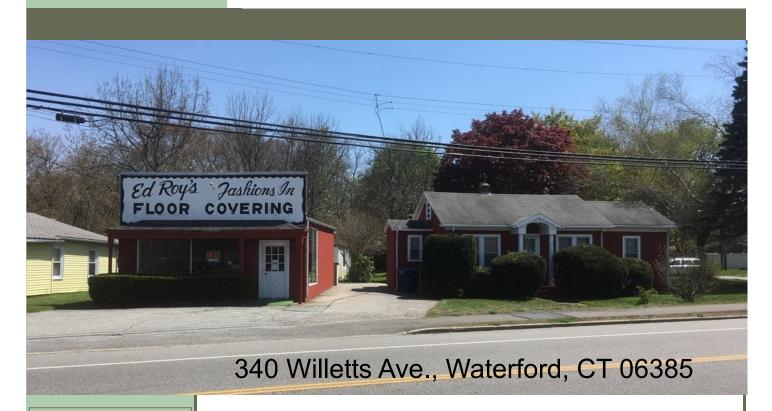

## PEQUOT COMMERCIAL

15 Chesterfield Road, Suite 4 East Lyme, CT 06333

860-447-9570 x133 860-444-6661 Fax npeck@pequotcommercial.com

- Existing non-conforming former flooring property incl:
  - 1,626sf showroom, office and warehouse and
  - 1,018sf 2BR house.
- Well maintained buildings, behind Planet Fitness
- ♦ 10,600 Average Daily Traffic Counts
- ♦ 0.52 acre corner lot:
  - 100' Road frontage on Butler Court
  - 120' Road frontage Willitts Ave.
- ♦ Parking for 8
- ♦ Assessment \$165,440
- ♦ Taxes \$4,536
- ◆ Zone R-20