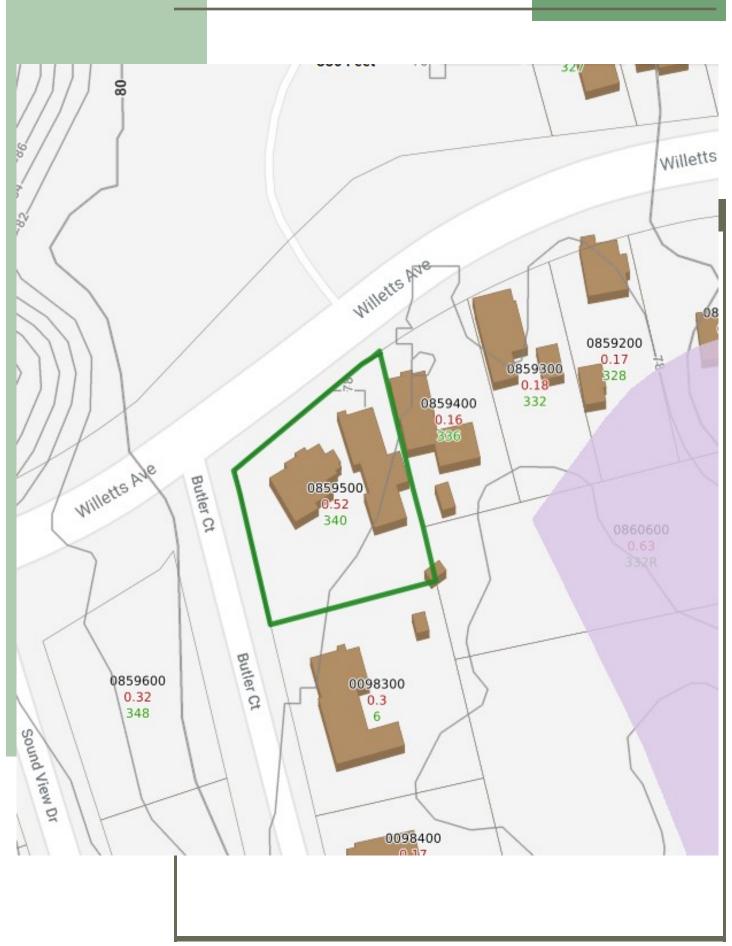

## PEQUOT COMMERCIAL

15 Chesterfield Road, Suite 4 East Lyme, CT 06333

860-447-9570 x133 860-444-6661 Fax npeck@pequotcommercial.com

- Existing non-conforming former flooring property incl:
  - 1,626sf showroom, office and warehouse and
  - 1,018sf 2BR house.
- Well maintained buildings, behind Planet Fitness
- ♦ 10,600 Average Daily Traffic Counts
- ♦ 0.52 acre corner lot:
  - 100' Road frontage on Butler Court
  - 120' Road frontage Willitts Ave.
- ♦ Parking for 8
- ♦ Assessment \$165,440
- ♦ Taxes \$4,536
- ◆ Zone R-20