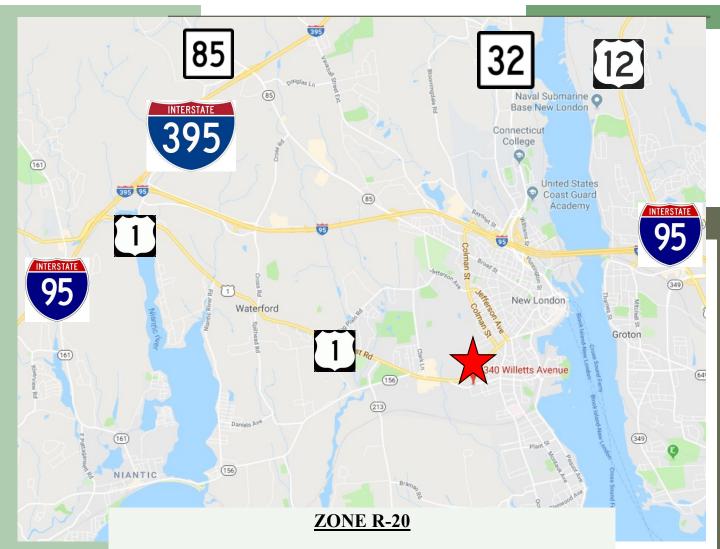

## PEQUOT COMMERCIAL

15 Chesterfield Road, Suite 4 East Lyme, CT 06333

860-447-9570 x133 860-444-6661 Fax npeck@pequotcommercial.com

- Existing non-conforming former flooring property incl:
  - 1,626sf showroom, office and warehouse and
  - 1,018sf 2BR house.
- Well maintained buildings, behind Planet Fitness
- ♦ 10,600 Average Daily Traffic Counts
- ♦ 0.52 acre corner lot:
  - 100' Road frontage on Butler Court
  - 120' Road frontage Willitts Ave.
- ♦ Parking for 8
- ♦ Assessment \$165,440
- ♦ Taxes \$4,536
- ◆ Zone R-20