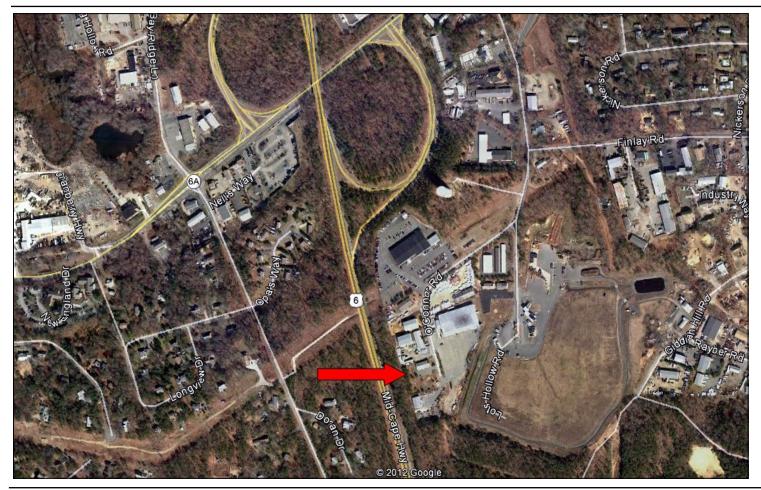

# 2,546+/- SQ FT INDUSTRIAL BLDG/PROPERTY FOR LEASE 30 O'CONNOR ROAD, ORLEANS, MA

#### **PROPERTY HIGHLIGHTS:**

- 2,546+/- Sq Ft Building on 0.79+/- Acres
- Building and Property available jointly or separately
- Building constructed in 1984
  with bath and small office.
- Automotive use permitted
- Close proximity to Exit 12,
  Mid-Cape Hwy.
- Current RE Tax: \$1,835