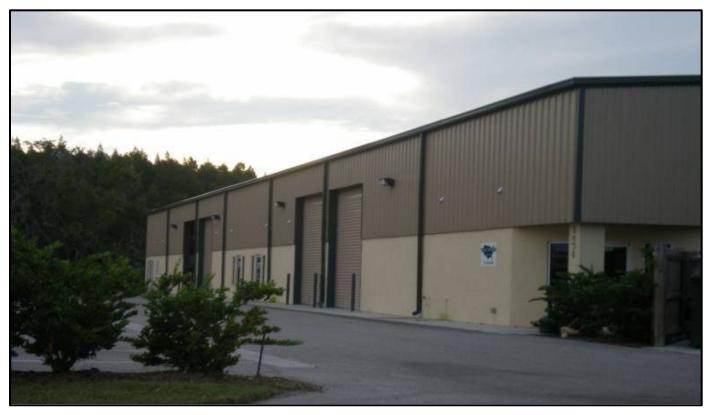

## West Pasco Industrial Park Warehouse Unit For Lease

## For Lease

2438 Merchant Avenue, Odessa, FL 33556

## **Property Information**

- 3,600± SF Unit Available
- Ceiling Heights of 18'-20'±
- Unit Has a 12'x14'± Overhead Door
- Built Out Office and Bathroom in Unit
- Zoned I-1/Land Use IL
- Built in 2006
- \$3,100 Modified Gross Plus Sales Tax