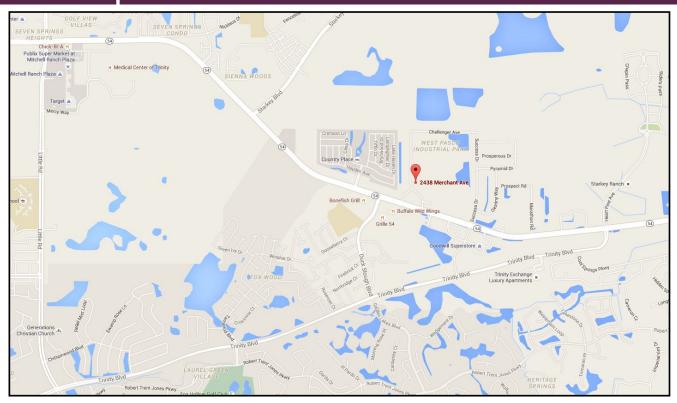

## West Pasco Industrial Park Warehouse Unit For Lease



## For Lease



2438 Merchant Avenue, Odessa, FL 33556

## **Property Information**

- 3,600± SF Unit Available
- Ceiling Heights of 18'-20'±
- Unit Has a 12'x14'± Overhead Door
- Built Out Office and Bathroom in Unit
- Zoned I-1/Land Use IL
- Built in 2006
- \$3,100 Modified Gross Plus Sales Tax



## Teamwork | Integrity | Passion | Excellence

7916 Evolutions Way, Suite 210, Trinity, FL 34655 www.bhhsflpcommercial.com



| DEMOGRAPHICS BY MILE |          |          |          |  |
|----------------------|----------|----------|----------|--|
|                      | 1 MILE   | 3 MILES  | 5 MILES  |  |
| Total Population     | 3,826    | 30,974   | 72,199   |  |
| Avg. HH Income       | \$96,356 | \$87,819 | \$86,410 |  |
| Median Age           | 66.8     | 56.4     | 51.2     |  |
| Total Households     | 1,688    | 12,878   | 29.745   |  |

| DEMOGRAPHICS BY DRIVE TIME |          |          |          |  |
|----------------------------|----------|----------|----------|--|
|                            | 5 MINS   | 10 MINS  | 15 MINS  |  |
| Total Population           | 6,777    | 53,132   | 144,517  |  |
| Avg. HH Income             | \$96,391 | \$82,621 | \$77,852 |  |
| Median Age                 | 60.1