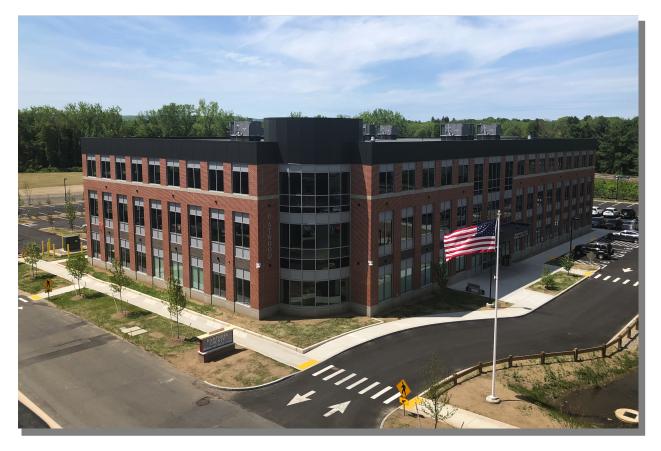

## NEW PROFESSIONAL / MEDICAL OFFICE SPACE 15 ATWOOD DRIVE NORTHAMPTON, MA

Development Associates is pleased to offer, For Lease, professional and medical space in the new 3-story office building located at 15 Atwood Drive featuring:

## Only 7,690 SF Remaining!

- ° Prime location adjacent to I-91 Exit 18, this property offers immediate highway access
- ° High quality, energy-efficient construction, abundant windows, and two elevators
- $^\circ$  Office suites finished to suit tenant requirements from 2,184 sq ft up to  $\pm7,690$  sq ft
- ° Corporate campus setting with two other major office buildings
- ° Hundreds of parking spaces, and a covered drop off lane at main entrance