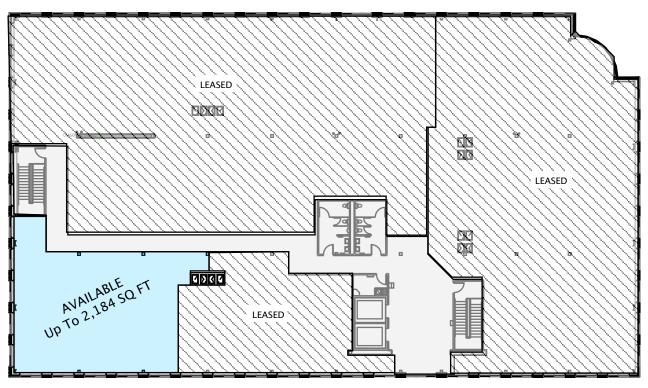

## Only 7,690 SF Remaining!

- ° Prime location adjacent to I-91 Exit 18, this property offers immediate highway access
- ° High quality, energy-efficient construction, abundant windows, and two elevators
- $^\circ$  Office suites finished to suit tenant requirements from 2,184 sq ft up to  $\pm7,690$  sq ft
- ° Corporate campus setting with two other major office buildings
- ° Hundreds of parking spaces, and a covered drop off lane at main entrance

## FOR LEASING INFO CALL (413) 789-3720

SEE BACK FOR FLOOR PLAN

**BROKERS / DEVELOPERS / MANAGERS** 

**D**EVELOPMENT