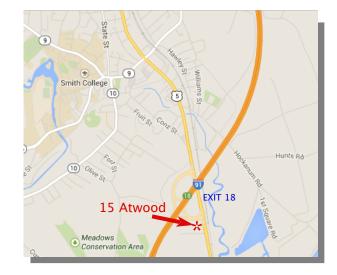

## Only 7,690 SF Remaining!

- ° Prime location adjacent to I-91 Exit 18, this property offers immediate highway access
- ° High quality, energy-efficient construction, abundant windows, and two elevators
- $^\circ$  Office suites finished to suit tenant requirements from 2,184 sq ft up to  $\pm7,690$  sq ft
- ° Corporate campus setting with two other major office buildings
- ° Hundreds of parking spaces, and a covered drop off lane at main entrance