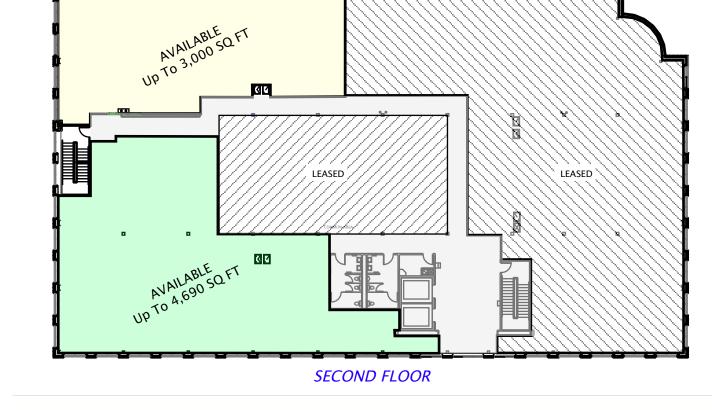

## Only 7,690 SF Remaining!

- ° Prime location adjacent to I-91 Exit 18, this property offers immediate highway access
- ° High quality, energy-efficient construction, abundant windows, and two elevators
- $^\circ$  Office suites finished to suit tenant requirements from 2,184 sq ft up to  $\pm7,690$  sq ft
- ° Corporate campus setting with two other major office buildings
- ° Hundreds of parking spaces, and a covered drop off lane at main entrance

## FOR LEASING INFO CALL (413) 789-3720

SEE BACK FOR FLOOR PLAN

**BROKERS / DEVELOPERS / MANAGERS** 

**D**EVELOPMENT