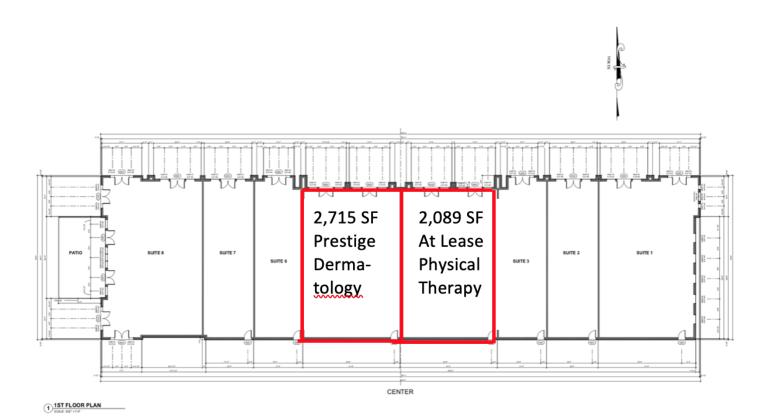

## 8 SPACES AVAILABLE

SIZE

**LEASE RATE** 

1,500-2,900 SF

\$23-\$25 SF/YR

## PROPERTY FEATURES

- Class A retail space in shell condition now available for lease.
- Located North of Preston and Founders Road in Celina ,TX
- Ideal for restaurant, nail salon, medical office, dry cleaner, retail use.
- \$7.02 NNN