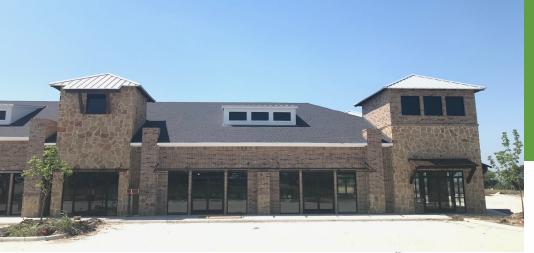

## Heritage Plaza

695 N. PRESTON ROAD, CELINA, TX 75009

## **FOR LEASE**

Retail Property

## 8 SPACES AVAILABLE

SIZE

**LEASE RATE** 

1,500-2,900 SF

\$23-\$25 SF/YR

## PROPERTY FEATURES

- Class A retail space in shell condition now available for lease.
- Located North of Preston and Founders Road in Celina ,TX
- Ideal for restaurant, nail salon, medical office, dry cleaner, retail use.
- \$7.02 NNN