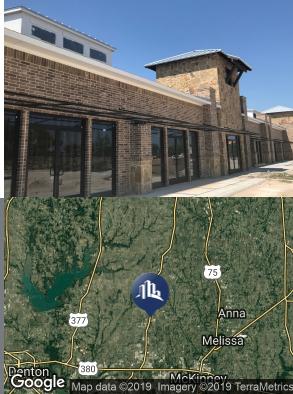

## Heritage Plaza

695 N. PRESTON ROAD, CELINA, TX 75009

## **FOR LEASE**

Retail Property

## 8 SPACES AVAILABLE

SIZE

**LEASE RATE** 

1,500-2,900 SF

\$23-\$25 SF/YR





## PROPERTY FEATURES

- Class A retail space in shell condition now available for lease.
- Located North of Preston and Founders Road in Celina ,TX
- Ideal for restaurant, nail salon, medical office, dry cleaner, retail use.
- \$7.02 NNN





### Mimi Sisombath

VICE PRESIDENT 469.916.8888 x226 mimi.sisombath@sperrycga.com TX #0626198

### **Kayde Souvanny**

ASSOCIATE 469.916.8888 x303 kayde.souvanny@sperrycga.com TX #0601744

### Daniel Eng, CCIM | CPM

PRESIDENT | BROKER 469.916.8888 x801 daniel@engvest.com TX #0514529

Each office independently owned and operated.

# Heritage Plaza 695 N. PRESTON ROAD, CELINA, TX 75009

## **FOR LEASE**

**Retail Property** 





**Mimi Sisombath** 

VICE PRESIDENT 469.916.8888 x226 mimi.sisombath@sperrycga.com TX #0626198 **Kayde Souvanny** 

ASSOCIATE 469.916.8888 x303 kayde.souvanny@sperrycga.com TX #0601744 Daniel Eng, CCIM | CPM

PRESIDENT | BROKER 469.916.8888 x801 daniel@engvest.com TX #0514529

Each office independently owned and operated.

# Heritage Plaza

695 N. PRESTON ROAD,