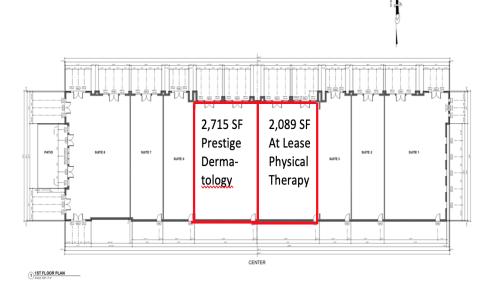

## 8 SPACES AVAILABLE

SIZE

**LEASE RATE** 

1,500-2,900 SF

\$23-\$25 SF/YR

## PROPERTY FEATURES

- Class A retail space in shell condition now available for lease.
- Located North of Preston and Founders Road in Celina ,TX
- Ideal for restaurant, nail salon, medical office, dry cleaner, retail use.
- \$7.02 NNN