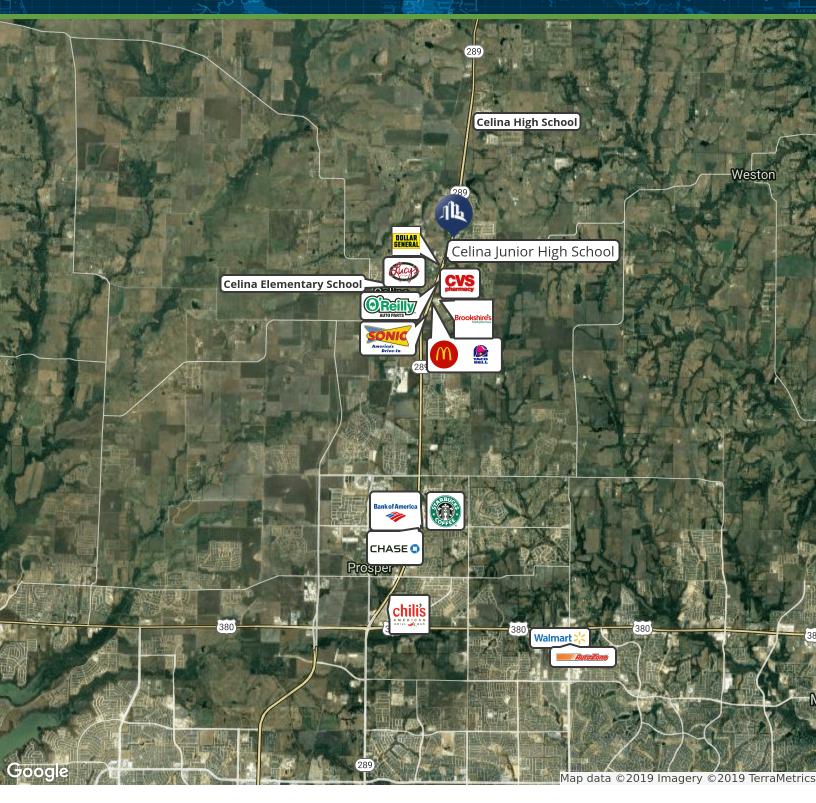

## Heritage Plaza

695 N. PRESTON ROAD, CELINA, TX 75009

## PROPERTY FEATURES

- Class A retail space in shell condition now available for lease.
- Located North of Preston and Founders Road in Celina ,TX
- Ideal for restaurant, nail salon, medical office, dry cleaner, retail use.
- \$7.02 NNN