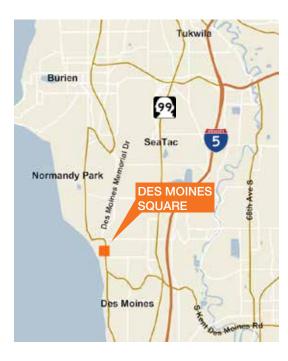

# For Lease

Des Moines Square

## 22014 7th Avenue South Des Moines, WA

### Features

| 346 to 3,805 square feet available                                                     |
|----------------------------------------------------------------------------------------|
| Monument sign available on Marine View Drive & potential for exterior building signage |
| Ample on-site and street parking                                                       |
| KC Metro bus routes: 121, 122 and 126                                                  |
| Professional management, great visibility and ideal location                           |
| Comcast service available                                                              |
| Lease rate: \$17.00/SF, full service                                                   |
| Property also for sale at \$1,500,000.00                                               |
| Contact                                                                                |