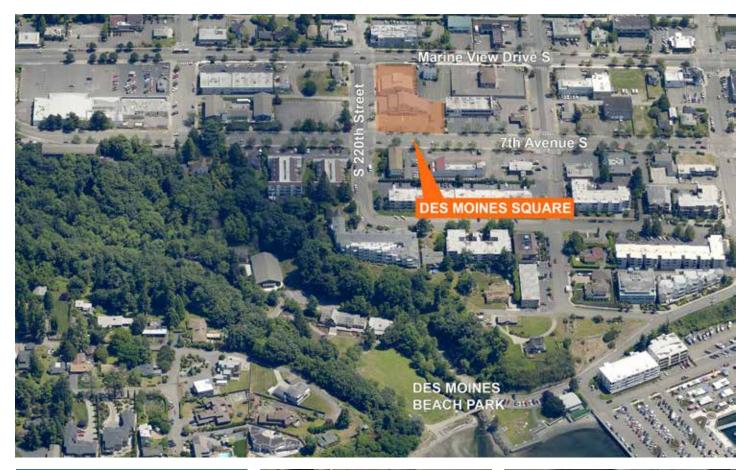

# For Lease

Des Moines Square

## 22014 7th Avenue South Des Moines, WA

### Features

| 346 to 3,805 square feet available                                                     |
|----------------------------------------------------------------------------------------|
| Monument sign available on Marine View Drive & potential for exterior building signage |
| Ample on-site and street parking                                                       |
| KC Metro bus routes: 121, 122 and 126                                                  |
| Professional management, great visibility and ideal location                           |
| Comcast service available                                                              |
| Lease rate: \$17.00/SF, full service                                                   |
| Property also for sale at \$1,500,000.00                                               |
| Contact                                                                                |