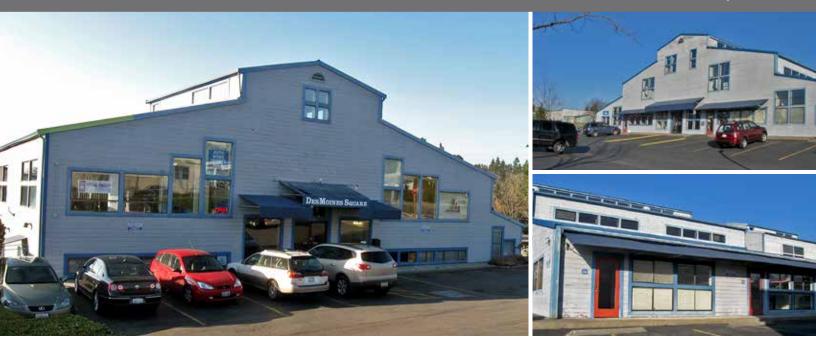

# For Lease

Des Moines Square

## 22014 7th Avenue South Des Moines, WA

### Features

| 346 to 3,805 square feet available                                                     |
|----------------------------------------------------------------------------------------|
| Monument sign available on Marine View Drive & potential for exterior building signage |
| Ample on-site and street parking                                                       |
| KC Metro bus routes: 121, 122 and 126                                                  |
| Professional management, great visibility and ideal location                           |
| Comcast service available                                                              |
| Lease rate: \$17.00/SF, full service                                                   |
| Property also for sale at \$1,500,000.00                                               |
| Contact                                                                                |