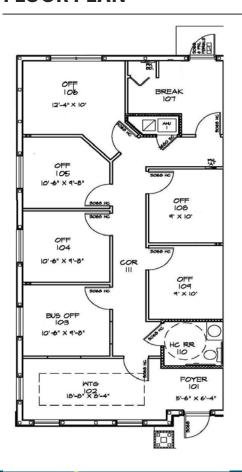

# **For Lease**





### W. Hillsborough - Oldsmar Gateway 13648 W. Hillsborough Ave. | Tampa, FL 33635

- 1250 SF of turnkey medical space
- HIPAA compliant privacy check in/check out
- Sinks and cabinetry in two exam rooms large waiting room
- Superior visibility pylon signage daily traffic count in excess of 30,000
- Central location provides fast easy access to Pinellas, Pasco and TIA
- Lease Rate: \$17.00/SF Modified Gross

THERESA MARGARIS
T: 727-238-3876 x305
M: 813-765-0948
tmargaris@holdthyssen.com

28163 U.S. Highway 19 N. Suite 102 Clearwater, FL 33761





#### **LOCATION**



#### **FLOOR PLAN**



## **AERIAL**Covington Professional Park



The information above has been obtained from sources believed reliable. While we do not doubt its accuracy we make no guarantee, warranty or representation about it. It is your responsibility to independently confirm its accuracy and completeness. Any projections, opinions, assumptions, or estimates used are for example only and do not represent the current or future performance of the property. Hold-Thyssen, Inc. is a licensed real estate broker.

FOR MORE INFORMATION:



#### **THERESA MARGARIS**

tmargaris@holdthyssen.com **T:** 727-238-3876 x305 M: 813-765-0948

28163 U.S. Highway 19 N. Suite 102 Clearwater, FL 33761





www.holdthyssen.com