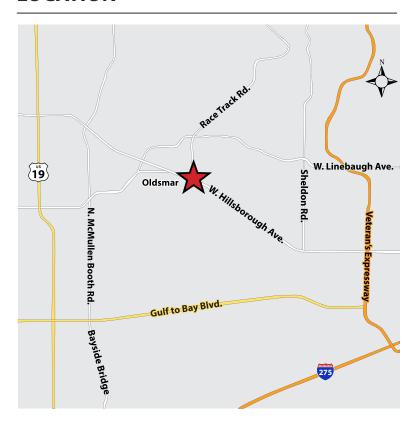

# **For Lease**





### W. Hillsborough - Oldsmar Gateway 13648 W. Hillsborough Ave. | Tampa, FL 33635

- 1250 SF of turnkey medical space
- HIPAA compliant privacy check in/check out
- Sinks and cabinetry in two exam rooms large waiting room
- Superior visibility pylon signage daily traffic count in excess of 30,000
- Central location provides fast easy access to Pinellas, Pasco and TIA
- Lease Rate: \$17.00/SF Modified Gross

THERESA MARGARIS
T: 727-238-3876 x305
M: 813-765-0948
tmargaris@holdthyssen.com

28163 U.S. Highway 19 N. Suite 102 Clearwater, FL 33761





#### **LOCATION**



#### **FLOOR PLAN**



## **AERIAL**Covington Professional Park



The information above has been obtained from sources believed reliable. While we do not doubt its accuracy we make no guarantee, warranty or representation about it. It is your responsibility to independently confirm its accuracy and completeness. Any projections, opinions, assumptions, or estimates used are for example only and do not represent the current or future performance of the property. Hold-Thyssen, Inc. is a licensed real estate broker.

FOR MORE INFORMATION:



#### **THERESA MARGARIS**

tmargaris@holdthyssen.com **T:** 727-238-3876 x305 M: 813-765-0948

28163 U.S. Highway 19 N. Suite 102 Clearwater, FL 33761





www.holdthyssen.com