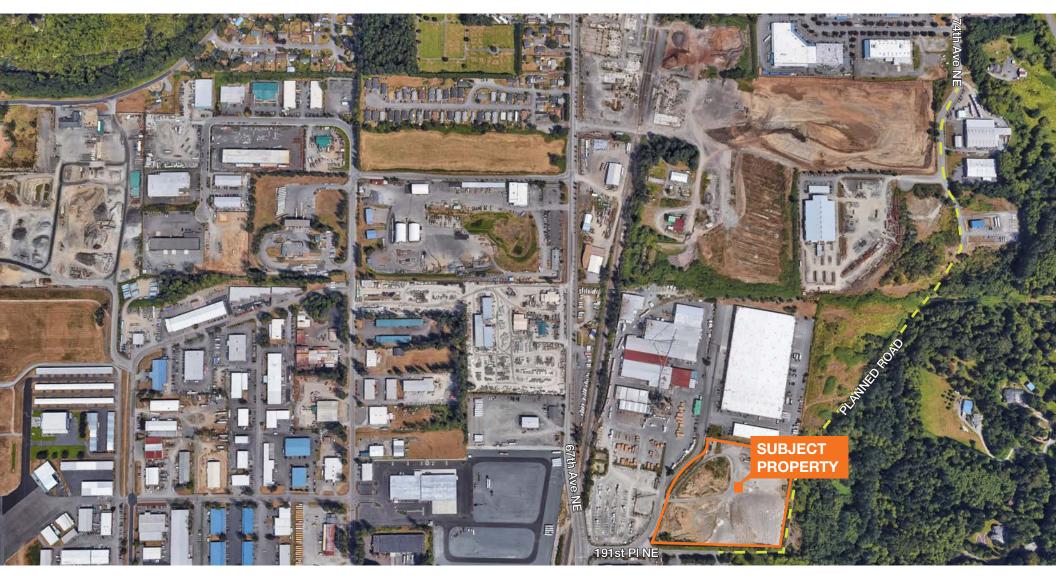

### Corner of 191st PL NE & 68th Dr NE, Arlington

New road to be completed this year between 191st PI NE and 74th Ave NE

Matthew Hagen, SIOR Senior Vice President 425.283.5782 mhagen@kiddermathews.com Matthew P. Henn Senior Vice President, Partner 206.890.7800 mhenn@kiddermathews.com