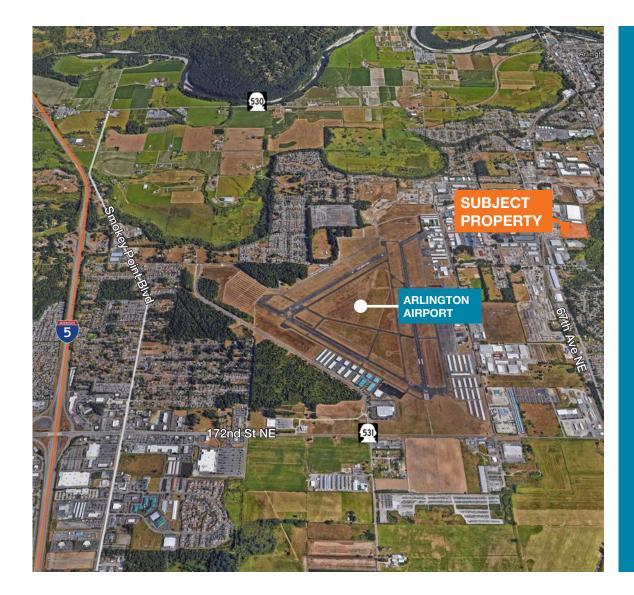

### Corner of 191st PL NE & 68th Dr NE, Arlington



FOR SALE

# 9.43 Acres Near Arlington Airport

Matthew Hagen, SIOR Senior Vice President 425.283.5782 mhagen@kiddermathews.com Matthew P. Henn Senior Vice President, Partner 206.890.7800 mhenn@kiddermathews.com

km Kidder Mathews

kiddermathews.com

## Corner of 191st PL NE & 68th Dr NE, Arlington



#### **PROPERTY HIGHLIGHTS**

| 9.43 acres                                                                          |
|-------------------------------------------------------------------------------------|
| Zoned GI-General Industrial, City of Arlington                                      |
| Utilities to site - electrical, water, sewer, natural gas                           |
| Site will be delivered compacted and filled to grade in 2017                        |
| New road connecting 191st PI NE and 74th Ave NE to be completed by end of this year |
| Excellent access to I-5 North and South                                             |
| Site is ideal for outside storage and lay down yard                                 |
| City of Arlington is excellent to work with