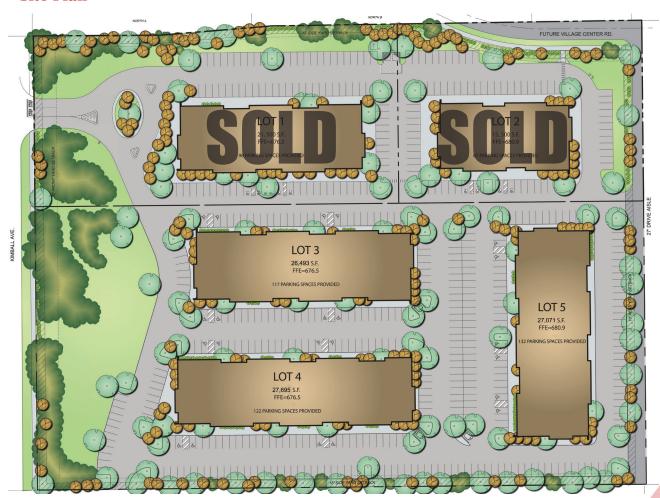

### Pinnacle Point, Buildings 3-5 S. Kimball Avenue

Southlake, Texas 76092

#### **Property Features**

- (5) One-Story Office Building Project
- Construction on Buildings 1 & 2 Completed
- Buildings 3-5 Under Construction; Set to Deliver November 2019
- Less Than 4 Miles From DFW International Airport
- 1 Mile From Southlake Town Center

#### Site Plan