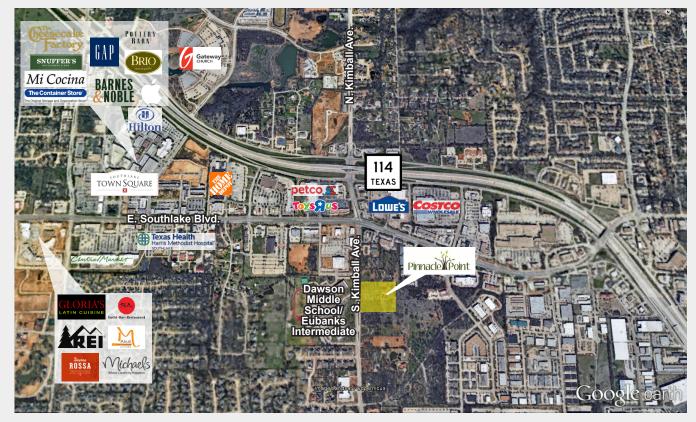

## Aerial View

THE INFORMATION CONTAINED HEREIN HAS BEEN GIVEN TO US BY THE OWNER OF THE PROPERTY OR OTHER SOURCES WE DEEM RELIABLE. WE HAVE NO REASON TO DOUBT ITS ACCURACY, BUT WE DO NOT GUARANTEE IT. ALL INFORMATION SHOULD BE VERIFIED

### Pinnacle Point, Buildings 3-5 S. Kimball Avenue

Southlake, Texas 76092