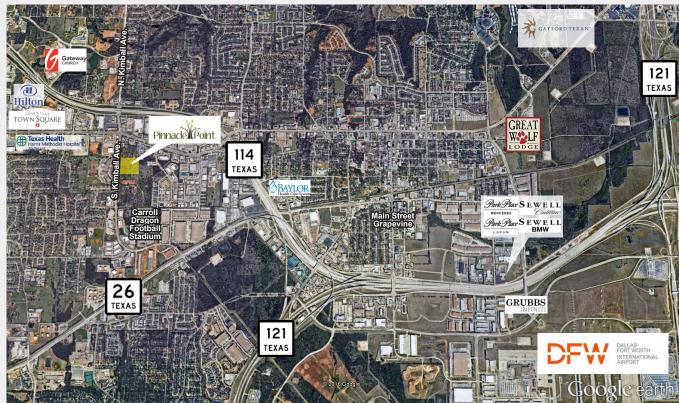

## Aerial View

THE INFORMATION CONTAINED HEREIN HAS BEEN GIVEN TO US BY THE OWNER OF THE PROPERTY OR OTHER SOURCES WE DEEM RELIABLE. WE HAVE NO REASON TO DOUBT ITS ACCURACY, BUT WE DO NOT GUARANTEE IT. ALL INFORMATION SHOULD BE VERIFIED

### Pinnacle Point, Buildings 3-5 S. Kimball Avenue

Southlake, Texas 76092