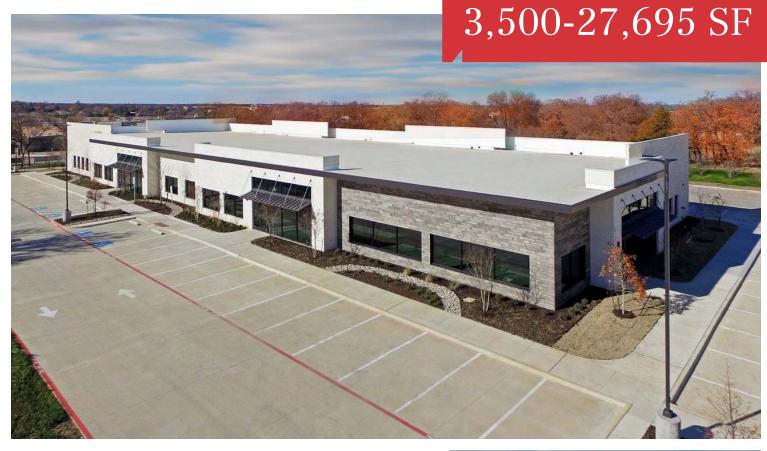

### Pinnacle Point, Buildings 3-5 S. Kimball Avenue

Southlake, Texas 76092

#### **Property Features**

- (5) One-Story Office Building Project
- Construction on Buildings 1 & 2 Completed
- Buildings 3-5 Under Construction; Set to Deliver November 2019
- Less Than 4 Miles From DFW International Airport
- 1 Mile From Southlake Town Center

Developed By

214 256 7127 terwin@robertlynn.com Rick Medinis, SIOR 214 256 7116 rmedinis@robertlynn.com

For Sale/Lease

3,500-27,695 SF