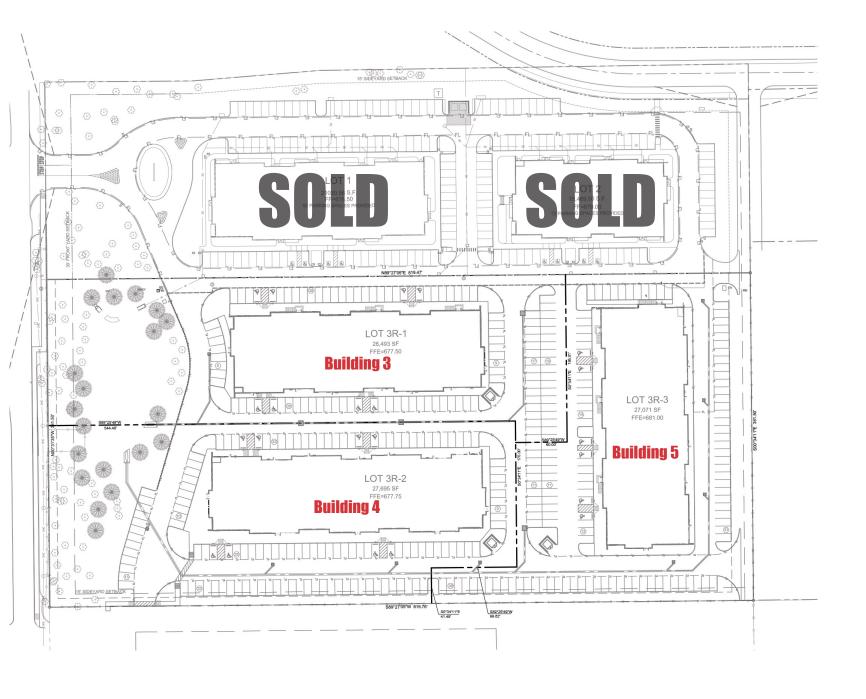

### Pinnacle Point, Buildings 3-5 S. Kimball Avenue

Southlake, Texas 76092

#### **Property Features**

- (5) One-Story Office Building Project
- Construction on Buildings 1 & 2 Completed
- Buildings 3-5 Under Construction; Set to Deliver November 2019
- Less Than 4 Miles From DFW International Airport
- 1 Mile From Southlake Town Center

#### Site Plan