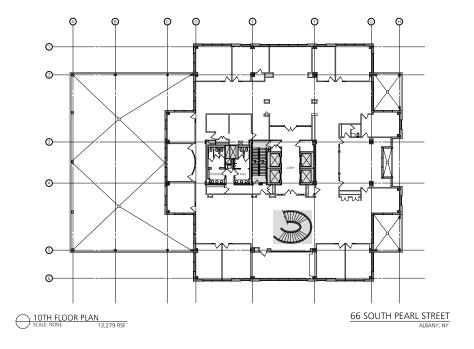

3<sup>rd</sup> Floor Plan 9,111± SF Available (Full Floor)

4th Floor Plan 9,788 ± SF Available

8th Floor Plan 20,325± SF Available (Full Floor)

66 SOUTH PEARL STREET

**©** 

Θ

9<sup>th</sup> Floor Plan 20,106± SF Available (Full Floor) 10<sup>th</sup> Floor Plan 13,279± SF Available (Full Floor)