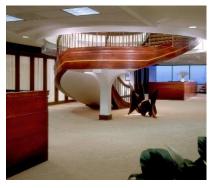

## PROPERTY HIGHLIGHTS

Class A office space available ranging from 2,500± SF to 20,325± SF (full floor) with contiguous floors that can be combined to accommodate larger tenants. Naming rights and exterior signage available for larger tenants. One parking space per 1,000± SF available in attached building garage. Very attractive tenant improvement packages are available for credit tenants. Starting rent is \$21.00 PSF depending on floor.

## **Features**

- Panoramic views of the Catskill Mountains, Empire State Plaza, Downtown, and the Hudson River
- Located in the heart of Albany's central business district two blocks from State Street across from the Times Union Center
- 12 Stories
- 4 Elevators
- 1 Loading Dock
- 165± private parking garage with surface parking and public lots also available