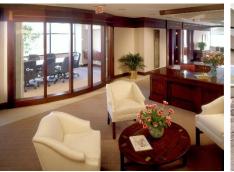

## PROPERTY HIGHLIGHTS

Class A office space available ranging from 2,500± SF to 20,325± SF (full floor) with contiguous floors that can be combined to accommodate larger tenants. Naming rights and exterior signage available for larger tenants. One parking space per 1,000± SF available in attached building garage. Very attractive tenant improvement packages are available for credit tenants. Starting rent is \$21.00 PSF depending on floor.

## **Features**

- Panoramic views of the Catskill Mountains, Empire State Plaza, Downtown, and the Hudson River
- Located in the heart of Albany's central business district two blocks from State Street across from the Times Union Center
- 12 Stories
- 4 Elevators
- 1 Loading Dock
- 165± private parking garage with surface parking and public lots also available