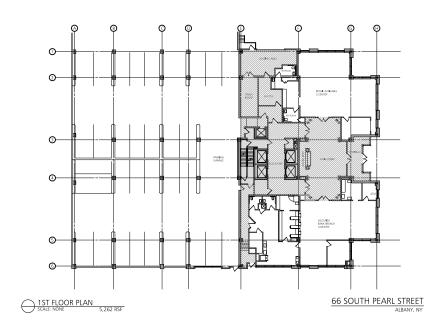

# FOR LEASE 66 S. Pearl Street

€

Albany, New York 12207

SARD FLOOR PLAN

SCALE: NONE

GG SOUTH PEARL STREET
ALBANY, NY

 $\oplus$ 

1<sup>st</sup> Floor Plan 2,228± SF Available (Office or Retail)