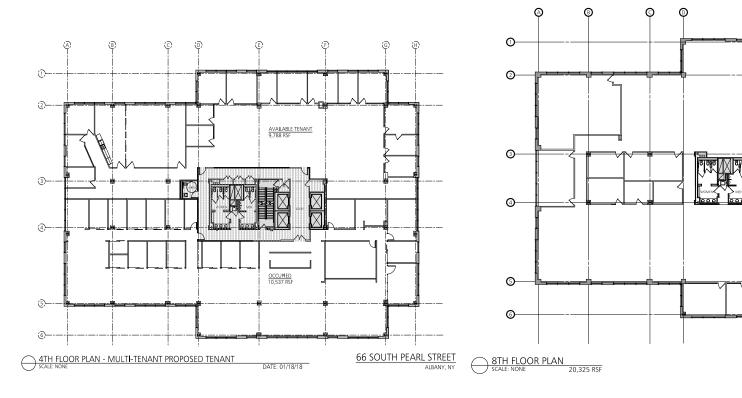

3<sup>rd</sup> Floor Plan 9,111± SF Available (Full Floor)

4th Floor Plan 9,788 ± SF Available

8th Floor Plan 20,325± SF Available (Full Floor)

66 SOUTH PEARL STREET

**©** 

Θ

9<sup>th</sup> Floor Plan 20,106± SF Available (Full Floor) 10<sup>th</sup> Floor Plan 13,279± SF Available (Full Floor)