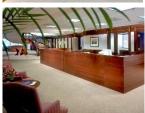

## PROPERTY HIGHLIGHTS

Class A office space available ranging from 2,500± SF to 20,325± SF (full floor) with contiguous floors that can be combined to accommodate larger tenants. Naming rights and exterior signage available for larger tenants. One parking space per 1,000± SF available in attached building garage. Very attractive tenant improvement packages are available for credit tenants. Starting rent is \$21.00 PSF depending on floor.

## **Features**

- Panoramic views of the Catskill Mountains, Empire State Plaza, Downtown, and the Hudson River
- Located in the heart of Albany's central business district two blocks from State Street across from the Times Union Center
- 12 Stories
- 4 Elevators
- 1 Loading Dock
- 165± private parking garage with surface parking and public lots also available