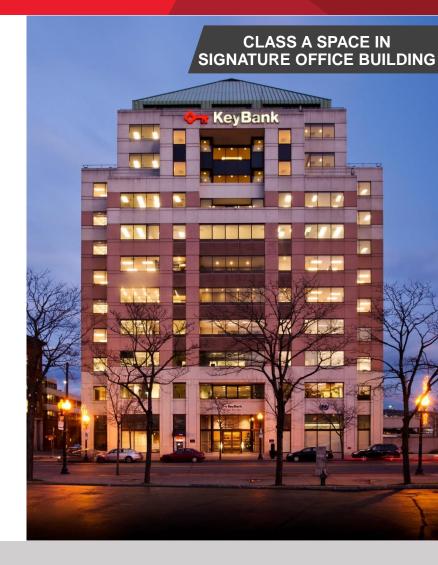

# FOR LEASE 66 S. Pearl Street

Albany, New York 12207

## PROPERTY HIGHLIGHTS

Class A office space available ranging from 2,500± SF to 20,325± SF (full floor) with contiguous floors that can be combined to accommodate larger tenants. Naming rights and exterior signage available for larger tenants. One parking space per 1,000± SF available in attached building garage. Very attractive tenant improvement packages are available for credit tenants. Starting rent is \$21.00 PSF depending on floor.

## **Features**

- Panoramic views of the Catskill Mountains, Empire State Plaza, Downtown, and the Hudson River
- Located in the heart of Albany's central business district two blocks from State Street across from the Times Union Center
- 12 Stories
- 4 Elevators
- 1 Loading Dock
- 165± private parking garage with surface parking and public lots also available