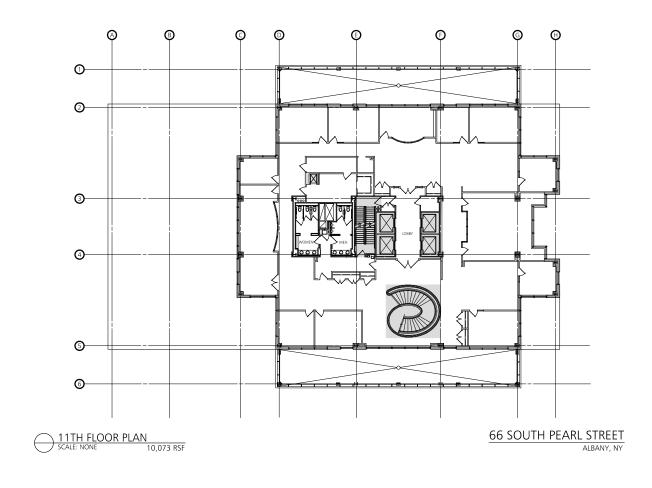

# FOR LEASE 66 S. Pearl Street

Albany, New York 12207

11<sup>th</sup> Floor Plan 10,073± SF Available (Full Floor)