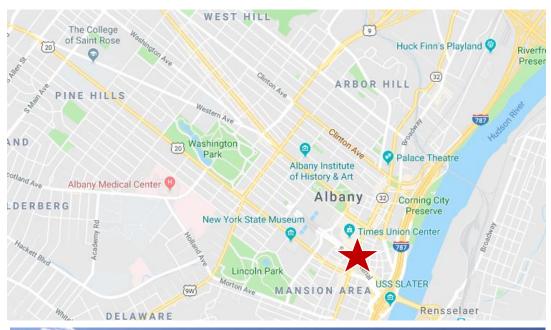

## **Features**

- Panoramic views of the Catskill Mountains, Empire State Plaza, Downtown, and the Hudson River
- Located in the heart of Albany's central business district two blocks from State Street across from the Times Union Center
- 12 Stories
- 4 Elevators
- 1 Loading Dock
- 165± private parking garage with surface parking and public lots also available