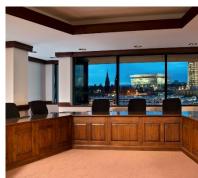

## **Features**

- Panoramic views of the Catskill Mountains, Empire State Plaza, Downtown, and the Hudson River
- Located in the heart of Albany's central business district two blocks from State Street across from the Times Union Center
- 12 Stories
- 4 Elevators
- 1 Loading Dock
- 165± private parking garage with surface parking and public lots also available