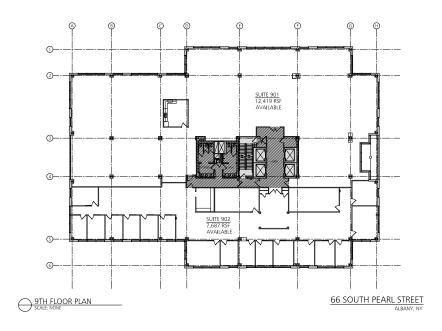

3<sup>rd</sup> Floor Plan 9,111± SF Available (Full Floor)

4th Floor Plan 9,788 ± SF Available

8th Floor Plan 20,325± SF Available (Full Floor)

66 SOUTH PEARL STREET

**©** 

Θ

9<sup>th</sup> Floor Plan 20,106± SF Available (Full Floor) 10<sup>th</sup> Floor Plan 13,279± SF Available (Full Floor)