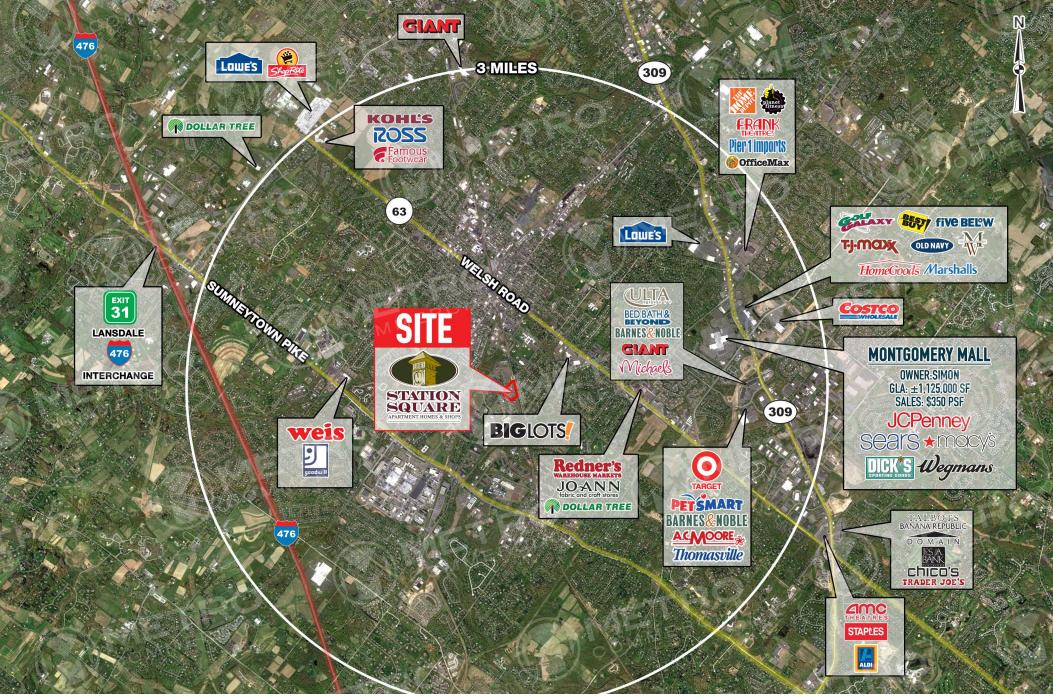

## property highlights.

- Build to Suit (BTS) or Ground Lease (GL) pad site available
- Daytime employee count exceeds 193,000, with over 9,000 businesses within a 7-mile radius
- Minutes from Routes 63, 202, 309 & the PA Turnpike
- Adjacent to Homewood Suites (Hilton), Station Square apartments, over 800,000 SF of corporate offices including Merck Pharmaceuticals, Icon, & the SEPTA Pennbrook Station on the Lansdale/ Doylestown Line

### stats.

| 2018 DEMOGRAPHICS*  | 1 MILE   | 3 MILES   | 5 MILES   |
|---------------------|----------|-----------|-----------|
| EST. POPULATION     | 12,076   | 71,701    | 144,897   |
| EST. HOUSEHOLDS     | 5,132    | 28,627    | 55,882    |
| EST. AVG. HH INCOME | \$86,783 | \$112,466 | \$125,146 |