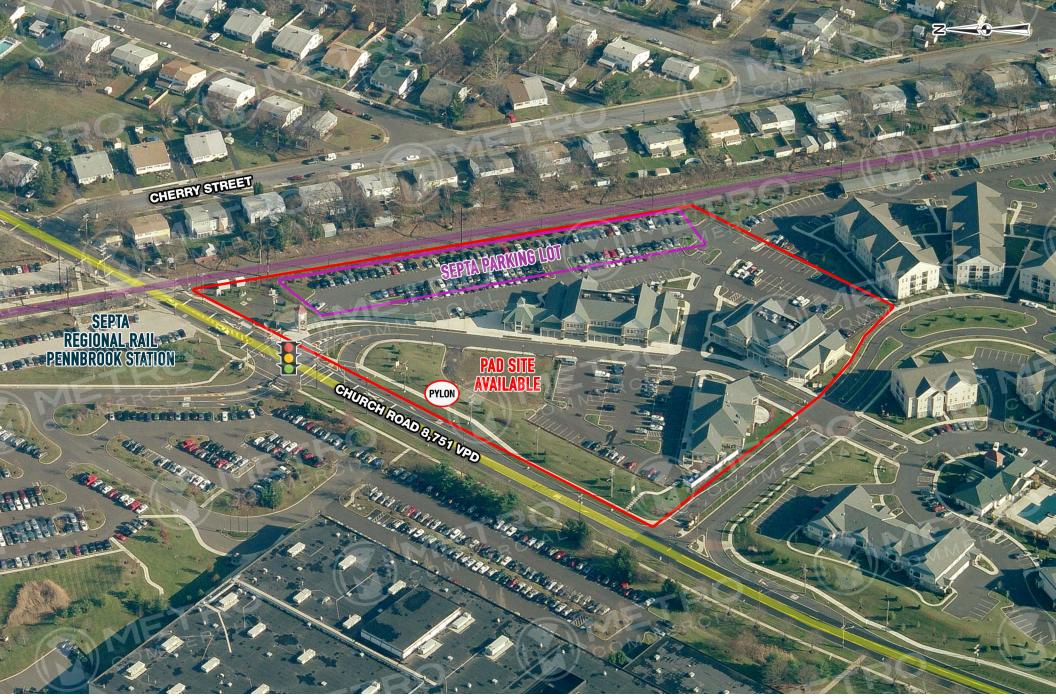

## property highlights.

- Build to Suit (BTS) or Ground Lease (GL) pad site available
- Daytime employee count exceeds 193,000, with over 9,000 businesses within a 7-mile radius
- Minutes from Routes 63, 202, 309 & the PA Turnpike
- Adjacent to Homewood Suites (Hilton), Station Square apartments, over 800,000 SF of corporate offices including Merck Pharmaceuticals, Icon, & the SEPTA Pennbrook Station on the Lansdale/ Doylestown Line

CHURCH ROAD TRAFFIC COUNT: 8,751 VPD \*ESRI 2018