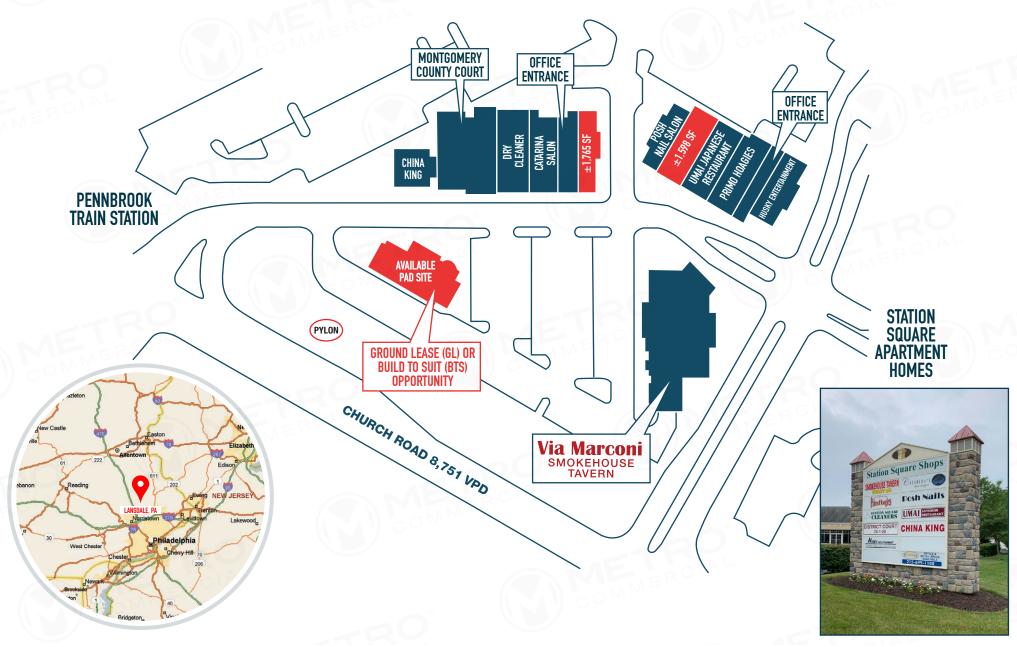

# 100-400 PENNBROOK PARKWAY

LANSDALE, PA

±1,598 - 1,765 SF & PAD SITE AVAILABLE FOR LEASE

Via Marconi SMOKEHOUSE TAVERN

UMAI JAPANESE RESTAURANT

## property highlights.

- Build to Suit (BTS) or Ground Lease (GL) pad site available
- Daytime employee count exceeds 193,000, with over 9,000 businesses within a 7-mile radius
- Minutes from Routes 63, 202, 309 & the PA Turnpike
- Adjacent to Homewood Suites (Hilton), Station Square apartments, over 800,000 SF of corporate offices including Merck Pharmaceuticals, Icon, & the SEPTA Pennbrook Station on the Lansdale/ Doylestown Line