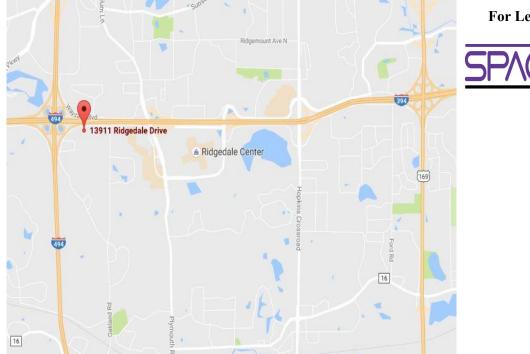

## **RIDGEDALE OFFICE CENTER** 13911 RIDGEDALE DRIVE, MINNETONKA, MN 55305

Prime Office/Medical Space VISIBILITY TO I-394 / I-494

OFFICE SUITES AVAILABLE FROM 100 sq ft to 3,000 sq ft!

Commercial Real Estate Solutions
www.spaceneteq.com

## COMMENTS: Ridgedale Office Center boasts one of the

premier locations in the west office market with it's excellent location at the intersections of I-394 & I-494 in Minnetonka. The property is within walking distance of a plethora of major retailers and restaurants such as: Target, FedEx/Kinkos, Best Buy, Barnes & Noble, Byerly's, Core Power Yoga, Panera, Noodles, Subway, Champps, Redstone, Kona Grill, Nordstrom, Macy's and the retail shops at the newly renovated Ridgedale Center. Hospitality is also near at The Sheraton Minneapolis West Hotel.