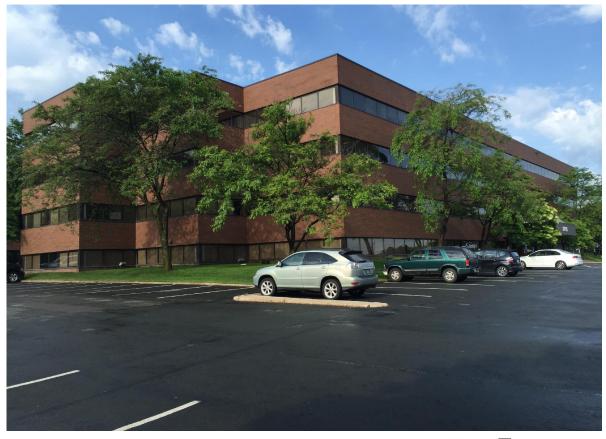

## **RIDGEDALE OFFICE CENTER** 13911 RIDGEDALE DRIVE, MINNETONKA, MN 55305

Prime Office/Medical Space VISIBILITY TO I-394 / I-494

OFFICE SUITES AVAILABLE FROM 100 sq ft to 3,000 sq ft!

Commercial Real Estate Solutions
www.spaceneteq.com

## COMMENTS: Ridgedale Office Center boasts one of the

premier locations in the west office market with it's excellent location at the intersections of I-394 & I-494 in Minnetonka. The property is within walking distance of a plethora of major retailers and restaurants such as: Target, FedEx/Kinkos, Best Buy, Barnes & Noble, Byerly's, Core Power Yoga, Panera, Noodles, Subway, Champps, Redstone, Kona Grill, Nordstrom, Macy's and the retail shops at the newly renovated Ridgedale Center. Hospitality is also near at The Sheraton Minneapolis West Hotel.