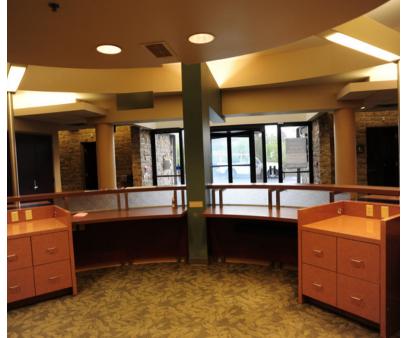

## STONERIDGE MEDICAL & OFFICE CENTER BUILT-OUT MEDICAL SPACE AVAILABLE NOW

Lease Rates: \$12.95 PSF Net

Available Medical & Office Space: 3,939 SF

2024 Estimated Operating Expenses: \$7.99 PSF (excludes utilities/janitorial)

## STONERIDGE MEDICAL & OFFICE CENTER AVAILABLE SPACE