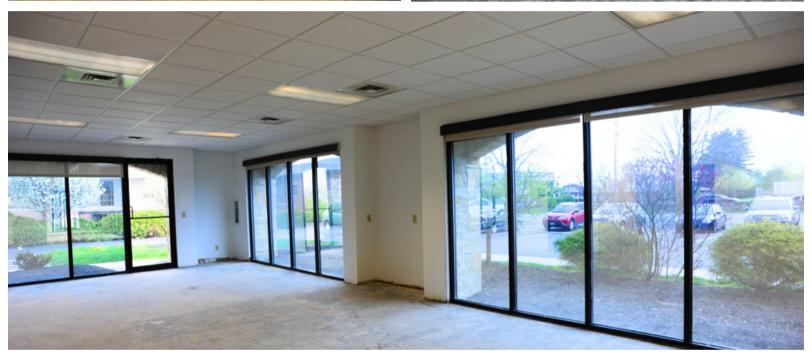

## STONERIDGE MEDICAL & OFFICE CENTER BUILT-OUT MEDICAL SPACE AVAILABLE NOW

Lease Rates: \$12.95 PSF Net

Available Medical & Office Space: 3,939 SF

2024 Estimated Operating Expenses: \$7.99 PSF (excludes utilities/janitorial)

## STONERIDGE MEDICAL & OFFICE CENTER AVAILABLE SPACE