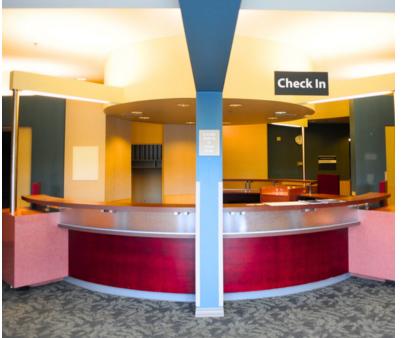

## STONERIDGE MEDICAL & OFFICE CENTER BUILT-OUT MEDICAL SPACE AVAILABLE NOW

Lease Rates: \$12.95 PSF Net

Available Medical & Office Space: 3,939 SF

2024 Estimated Operating Expenses: \$7.99 PSF (excludes utilities/janitorial)

## STONERIDGE MEDICAL & OFFICE CENTER AVAILABLE SPACE