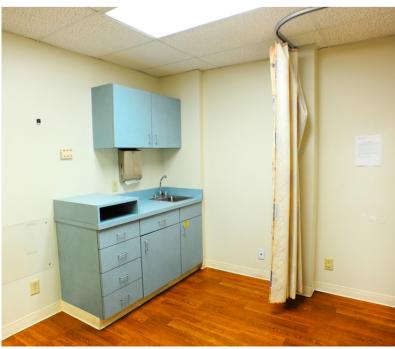

## STONERIDGE MEDICAL & OFFICE CENTER BUILT-OUT MEDICAL SPACE AVAILABLE NOW

Lease Rates: \$12.95 PSF Net

Available Medical & Office Space: 3,939 SF

2024 Estimated Operating Expenses: \$7.99 PSF (excludes utilities/janitorial)

## STONERIDGE MEDICAL & OFFICE CENTER AVAILABLE SPACE