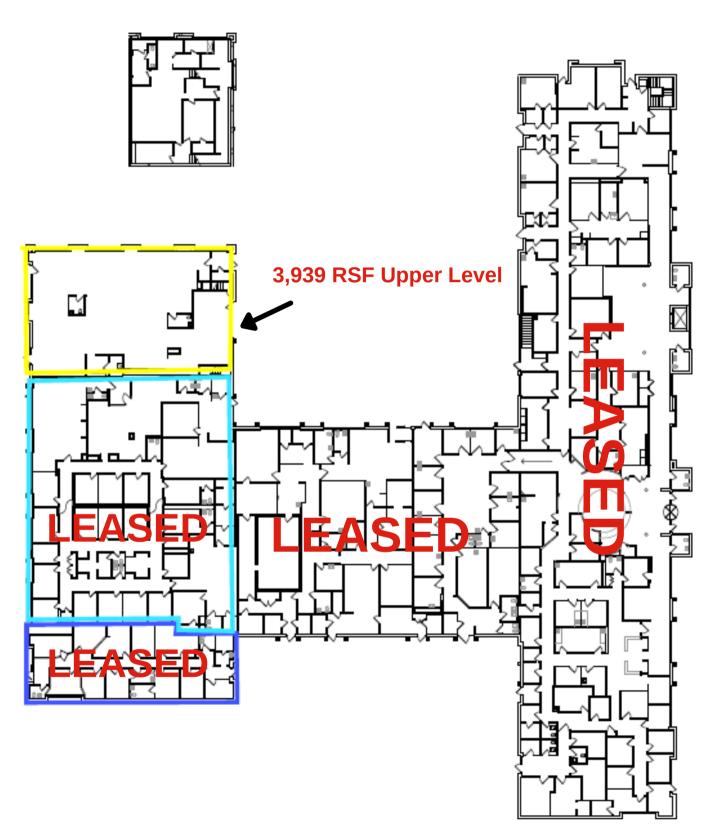

## STONERIDGE MEDICAL & OFFICE CENTER BUILT-OUT MEDICAL SPACE AVAILABLE NOW

Lease Rates: \$12.95 PSF Net

Available Medical & Office Space: 3,939 SF

2024 Estimated Operating Expenses: \$7.99 PSF (excludes utilities/janitorial)

## STONERIDGE MEDICAL & OFFICE CENTER AVAILABLE SPACE