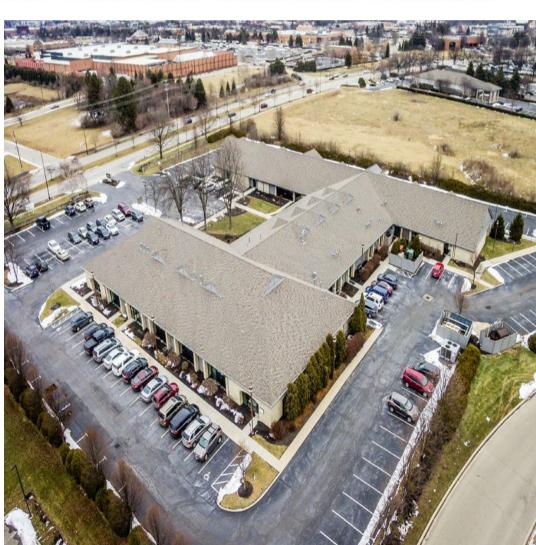

## STONERIDGE MEDICAL & OFFICE CENTER BUILT-OUT MEDICAL SPACE AVAILABLE NOW

Lease Rates: \$12.95 PSF Net

Available Medical & Office Space: 3,939 SF

2024 Estimated Operating Expenses: \$7.99 PSF (excludes utilities/janitorial)

## STONERIDGE MEDICAL & OFFICE CENTER AVAILABLE SPACE