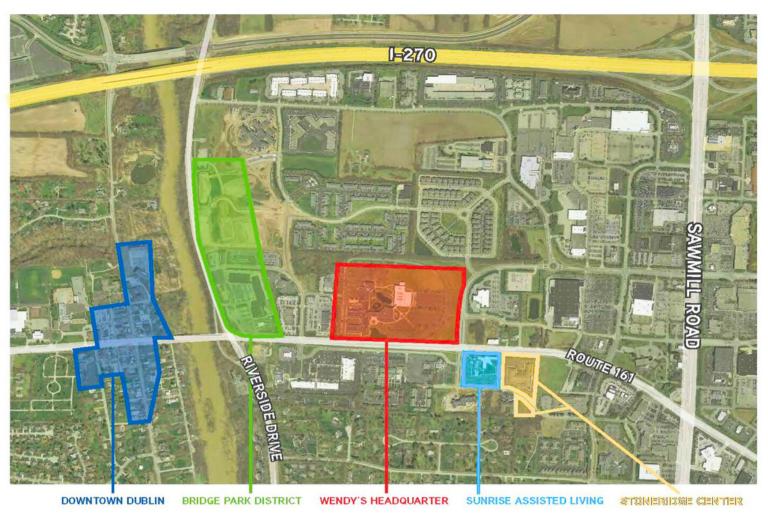

- Well located in Dublin between Sawmill Rd and US 33; 1 mile to Sawmill Rd/I-270 interchange.
- Visible to 23,000 vehicles per day on Dublin-Granville Rd
- Adjacent to new \$300MM Dublin Bridge Park Development
- Minutes to Dublin Methodist Hospital
- Existing medical office and office space available.
- Many recent upgrades including new HVAC including ionization for clean air, LED lights and solar.