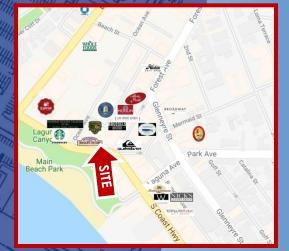

## 276-280 S. COAST HIGHWAY (Coast Hwy & Forest Avenue) Laguna Beach, CA

1,950 SF RESTAURANT SPACE AVAILABLE