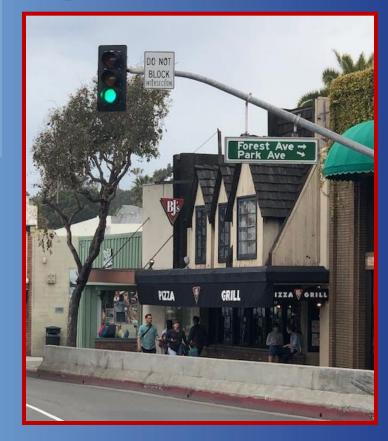

## 276-280 S. COAST HIGHWAY (Coast Hwy & Forest Avenue) Laguna Beach, CA

1,950 SF RESTAURANT SPACE AVAILABLE