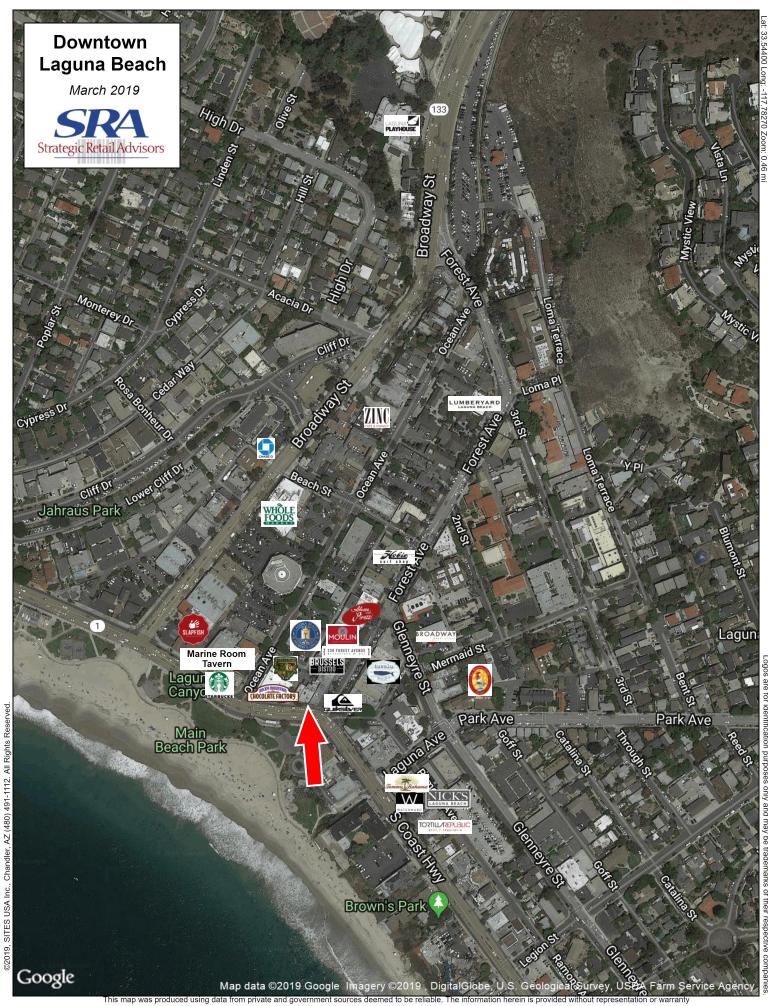

## 276-280 S. COAST HIGHWAY (Coast Hwy & Forest Avenue) Laguna Beach, CA

1,950 SF RESTAURANT SPACE AVAILABLE

TRAFFIC COUNTS S. Coast Hwy @ CA-133

38,500 cars per day

Caltrans, 2017

For More Information, Please Contact: Jeff Reenders 949.640.6678 x15 jeff@strategicretailadvisor.com CalBRE Lic: 01349955

3990 Westerly Place • Suite 230 • Newport Beach • California • 92660