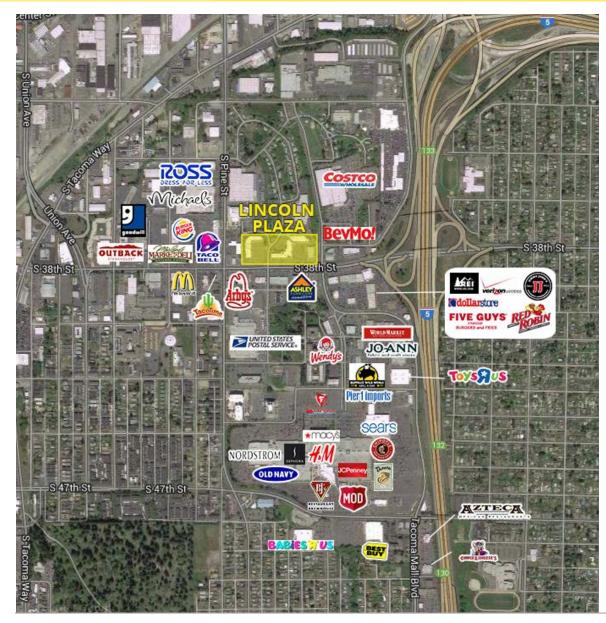

## **LOCATION DETAILS**

- Just seconds from the Tacoma Mall
- Located 2 blocks off off exit 133 from Interstate 5
- Six access points to shopping center
- Adjacent to Costco
- Prominent pylon and monument signage
- Excellent visibility from busy 38th Street and Steele.
- Traffic Counts on S 38th St and Steele St: 56,000 cars per day

### PROPERTY DESCRIPTION

- Located on main traffic arterial to the 1.4 million square foot Tacoma Mall
- Join these great tenants: Big 5 Sporting Goods, Starbucks, Men's Warehouse, T-Mobile, at&t, Skechers, Plato's Closet, Jared, and more!
- Excellent mix of national tenants in the surrounding area including Costco, Ashley Home Furniture, BevMo, Michael's, Ross, Goodwill, World Market, Office Max, Toy's R Us, JoAnn's Fabric, and REI.