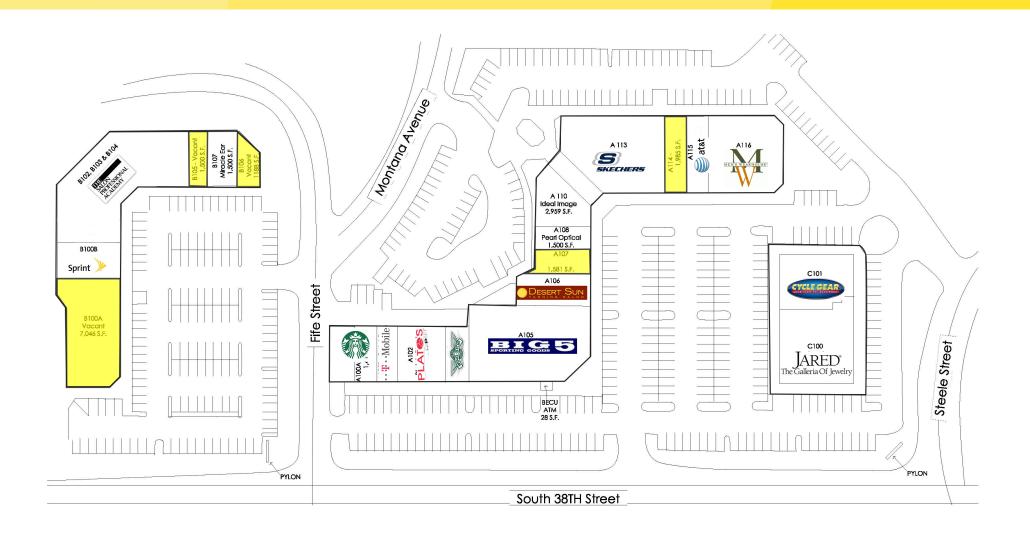

#### **AVAILABLE**

- Endcap restaurant (former Chevy's): 7,046 SF (can be demised)
- \$24.00 PSF, NNN (for former Chevy's space)
- Inline and small box spaces: 1,188, 1,581, 1,500, and 1,985 SF
- \$28.00 per square foot, NNN

#### **TENANTS**

2501 - 2505 South 38th Street, Tacoma, WA 98409

| SUITE     | TENANT                         | SQ. FT. | RATE             |
|-----------|--------------------------------|---------|------------------|
| A-100A    | Starbucks                      | 1,400   | Leased           |
| A-100B    | T-Mobile                       | 1,400   | Leased           |
| A-101-103 | Plato's Closet                 | 2,800   | Leased           |
| A-104     | Wingstop                       | 1,400   | Leased           |
| A-105     | Big 5 Sporting Goods           | 10,408  | Leased           |
| A-106     | Desert Sun                     | 2,399   | Leased           |
| A-107     | AVAILABLE                      | 1,581   | \$28.00 PSF, NNN |
| A-108     | Pearl Eye Clinic               | 1,500   | Leased           |
| A-109/110 | Ideal Image                    | 2,959   | Leased           |
| A-111-112 | Breeze Way                     |         | Leased           |
| A-113     | Skechers                       | 6,448   | Leased           |
| A-114     | AVAILABLE                      | 1,985   | \$28.00 PSF, NNN |
| A-115     | AT&T                           | 2,440   | Leased           |
| A-116     | Men's Wearhouse                | 6,830   | Leased           |
| B-100A    | AVAILABLE (can be demised)     | 7,046   | \$24.00 PSF, NNN |
| B-100B    | Sprint                         | 2,750   | Leased           |
| B-101-104 | The Salon Professional Academy | 12,160  | Leased           |
| B-105     | AVAILABLE                      | 1,500   | \$28.00 PSF, NNN |
| B-106     | AVAILABLE                      | 1,188   | \$28.00 PSF, NNN |
| B-107     | Miracle Ear                    | 1,500   | Leased           |
| C-100     | Jareds                         | 6,670   | Leased           |
| C-101     | Cycle Gear                     | 4,530   | Leased           |
| ATM       | BECU                           |         | Leased           |