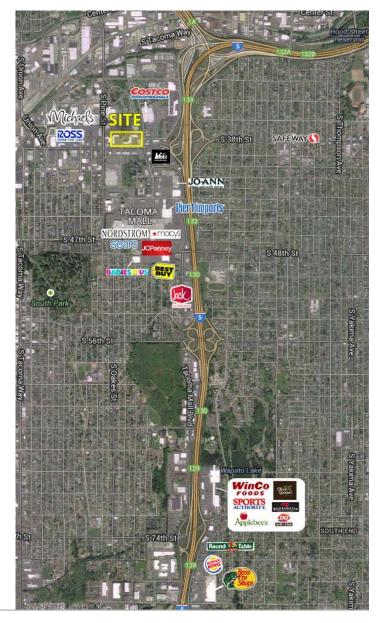

## **LOCATION DETAILS**

- Just seconds from the Tacoma Mall
- Located 2 blocks off off exit 133 from Interstate 5
- Six access points to shopping center
- Adjacent to Costco
- Prominent pylon and monument signage
- Excellent visibility from busy 38th Street and Steele.
- Traffic Counts on S 38th St and Steele St: 56,000 cars per day

### PROPERTY DESCRIPTION

- Located on main traffic arterial to the 1.4 million square foot Tacoma Mall
- Join these great tenants: Big 5 Sporting Goods, Starbucks, Men's Warehouse, T-Mobile, at&t, Skechers, Plato's Closet, Jared, and more!
- Excellent mix of national tenants in the surrounding area including Costco, Ashley Home Furniture, BevMo, Michael's, Ross, Goodwill, World Market, Office Max, Toy's R Us, JoAnn's Fabric, and REI.