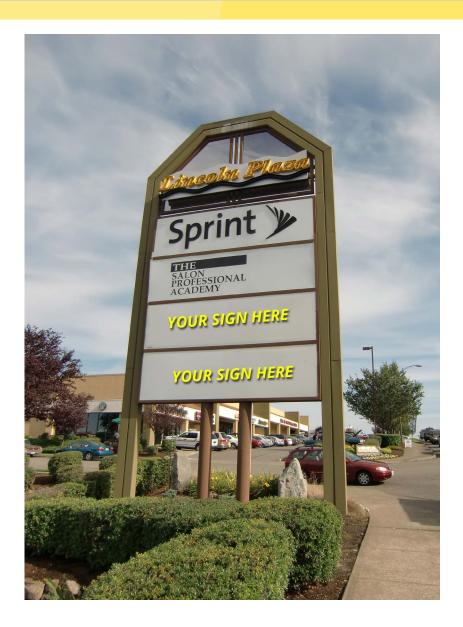

## **LOCATION DETAILS**

- Just seconds from the Tacoma Mall
- Located 2 blocks off off exit 133 from Interstate 5
- Six access points to shopping center
- Adjacent to Costco
- Prominent pylon and monument signage
- Excellent visibility from busy 38th Street and Steele.
- Traffic Counts on S 38th St and Steele St: 56,000 cars per day