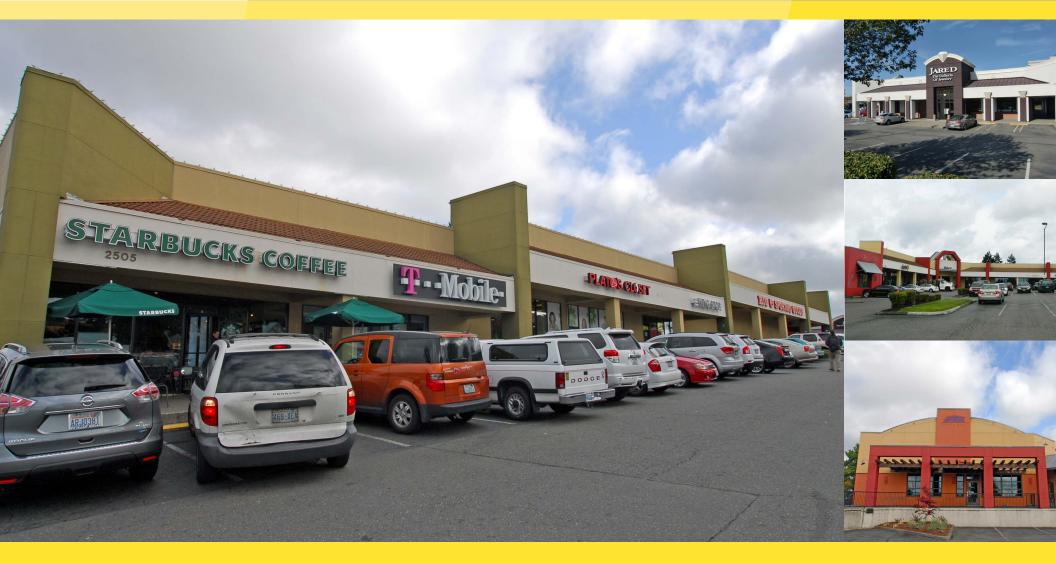

## LINCOLN PLAZA

2501 - 2505 South 38th Street, Tacoma, WA 98409

### PROPERTY DESCRIPTION

- Located on main traffic arterial to the 1.4 million square foot Tacoma Mall
- Join these great tenants: Big 5 Sporting Goods, Starbucks, Men's Warehouse, T-Mobile, at&t, Skechers, Plato's Closet, Jared, and more!
- Excellent mix of national tenants in the surrounding area including Costco, Ashley Home Furniture, BevMo, Michael's, Ross, Goodwill, World Market, Office Max, Toy's R Us, JoAnn's Fabric, and REI.

#### **TENANTS**

2501 - 2505 South 38th Street, Tacoma, WA 98409

| SUITE     | TENANT                         | SQ. FT. | RATE             |
|-----------|--------------------------------|---------|------------------|
| A-100A    | Starbucks                      | 1,400   | Leased           |
| A-100B    | T-Mobile                       | 1,400   | Leased           |
| A-101-103 | Plato's Closet                 | 2,800   | Leased           |
| A-104     | Wingstop                       | 1,400   | Leased           |
| A-105     | Big 5 Sporting Goods           | 10,408  | Leased           |
| A-106     | Desert Sun                     | 2,399   | Leased           |
| A-107     | AVAILABLE                      | 1,581   | \$28.00 PSF, NNN |
| A-108     | Pearl Eye Clinic               | 1,500   | Leased           |
| A-109/110 | Ideal Image                    | 2,959   | Leased           |
| A-111-112 | Breeze Way                     |         | Leased           |
| A-113     | Skechers                       | 6,448   | Leased           |
| A-114     | AVAILABLE                      | 1,985   | \$28.00 PSF, NNN |
| A-115     | AT&T                           | 2,440   | Leased           |
| A-116     | Men's Wearhouse                | 6,830   | Leased           |
| B-100A    | AVAILABLE (can be demised)     | 7,046   | \$24.00 PSF, NNN |
| B-100B    | Sprint                         | 2,750   | Leased           |
| B-101-104 | The Salon Professional Academy | 12,160  | Leased           |
| B-105     | AVAILABLE                      | 1,500   | \$28.00 PSF, NNN |
| B-106     | AVAILABLE                      | 1,188   | \$28.00 PSF, NNN |
| B-107     | Miracle Ear                    | 1,500   | Leased           |
| C-100     | Jareds                         | 6,670   | Leased           |
| C-101     | Cycle Gear                     | 4,530   | Leased           |
| ATM       | BECU                           |         | Leased           |