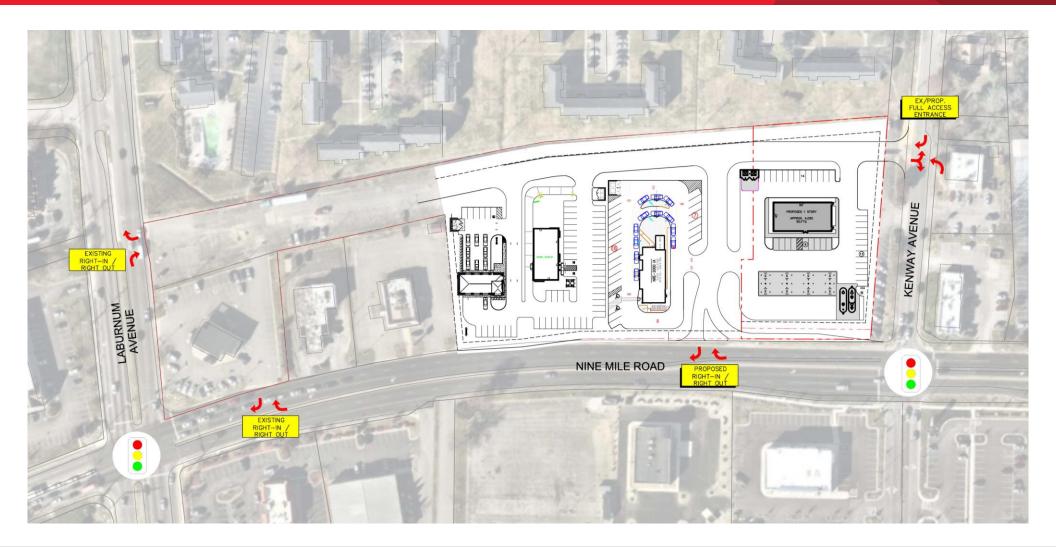

## **RETAIL LAND FOR LEASE** Kenway and Nine Mile Road

Richmond, Virginia

### **Property Features**

- Outparcels available for ground lease along Nine Mile Rd with excellent visibility
- Strong retail co-tenancy with Walmart Supercenter, • Walgreens, McDonald's, Wells Fargo, Dunkin Donuts, and more
- Signalized intersection with cross access available •
- Parcel sizes are flexible .
- Pad ready delivery available