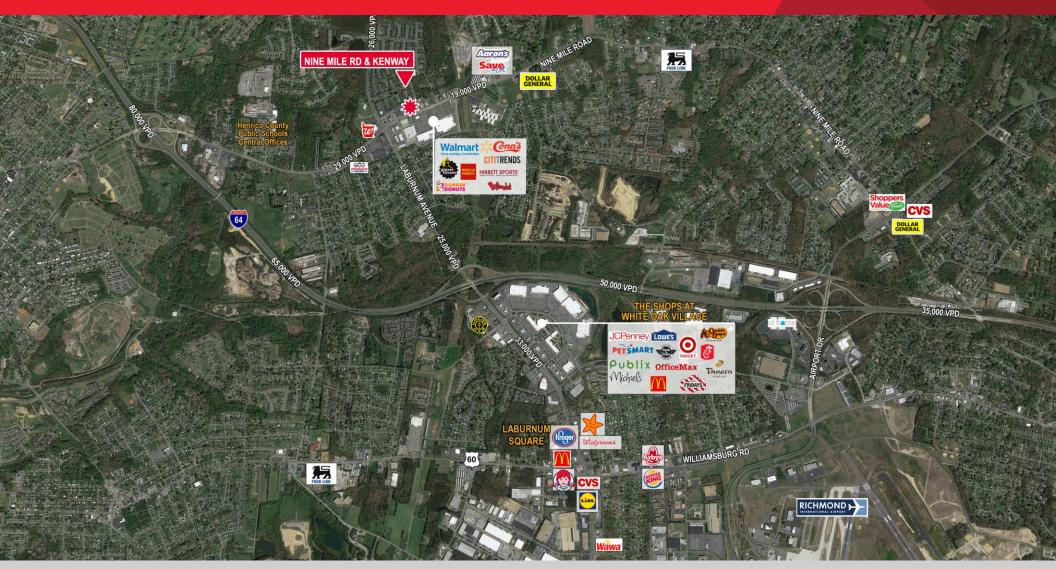

## RETAIL LAND FOR LEASE Kenway and Nine Mile Road

Richmond, Virginia

For more information, contact:

ANNIE O'CONNOR

Senior Associate 804 697 3451 annie.oconnor@thalhimer.com

### **Property Features**

- Outparcels available for ground lease along Nine Mile Rd with excellent visibility
- Strong retail co-tenancy with Walmart Supercenter, • Walgreens, McDonald's, Wells Fargo, Dunkin Donuts, and more
- Signalized intersection with cross access available •
- Parcel sizes are flexible .
- Pad ready delivery available