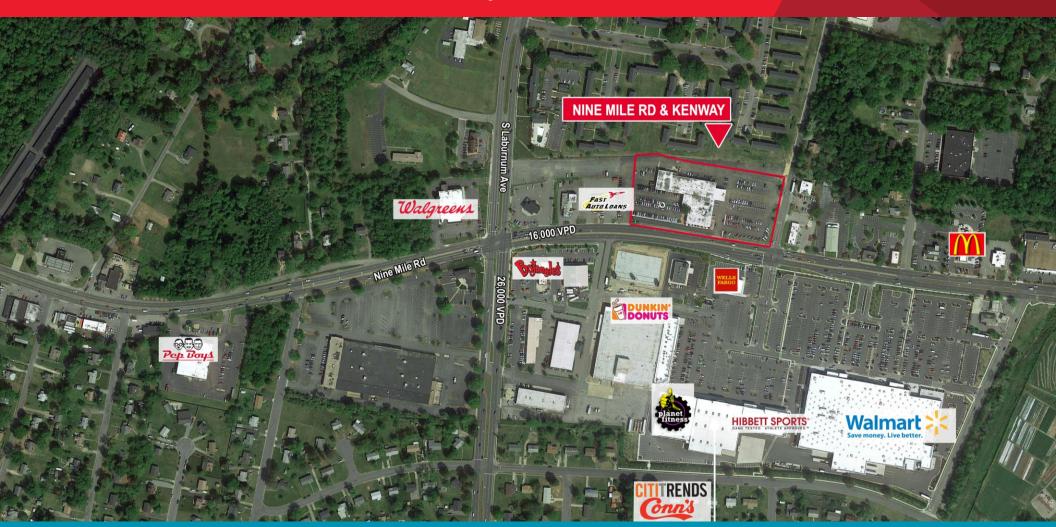

## RETAIL LAND FOR LEASE Kenway and Nine Mile Road

Richmond, Virginia

### **Property Features**

- Outparcels available for ground lease along Nine Mile Rd with excellent visibility
- Strong retail co-tenancy with Walmart Supercenter, • Walgreens, McDonald's, Wells Fargo, Dunkin Donuts, and more
- Signalized intersection with cross access available •
- Parcel sizes are flexible .
- Pad ready delivery available